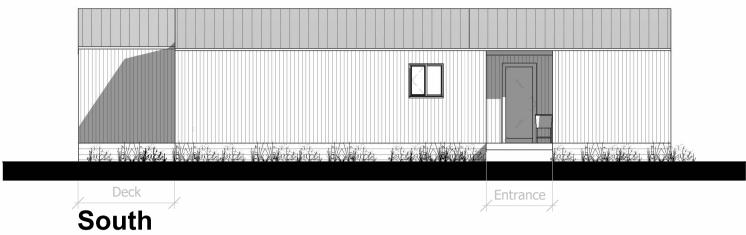

West

North

Deck

**Roof Plan** 

## Key

- 1. Roof cover Standing seam metal roof sheets
- 2. External wall finish Timber effect cladding
- 3. Doors / windows Aluminium profile
- Decking areas Composite decking system

revision date

diw

The Old Telephone Exchange, 32-42 Albert Street, Rugby, Warwickshire, CV21 2SA | info@hb-architects.co.uk | www.hb-architects.co.uk | 01788 576137