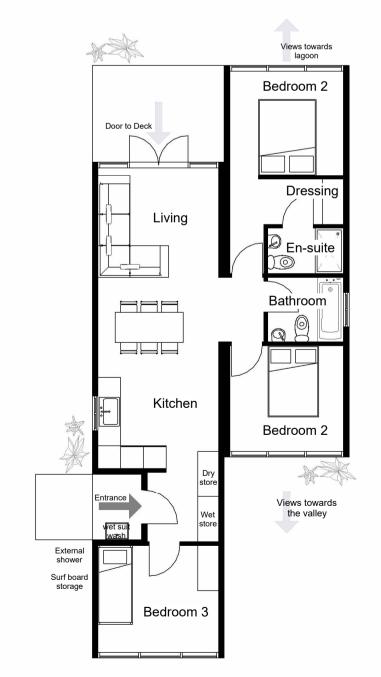

Project

Adventure Parc Snowdonia Conway Rd, Dolgarrog, Conwy, LL32 8QE

Client Global Shred Ventures

Drawing Title
Proposed Lodge Type B

| Date<br>19/11/2024 | Project Number 03124 | Drawn<br>YK      | Checked DHC      |
|--------------------|----------------------|------------------|------------------|
| Status<br>Planning |                      | Scale<br>1 : 100 | Sheet Size<br>A2 |
| Drawing Number     |                      |                  | Revision         |