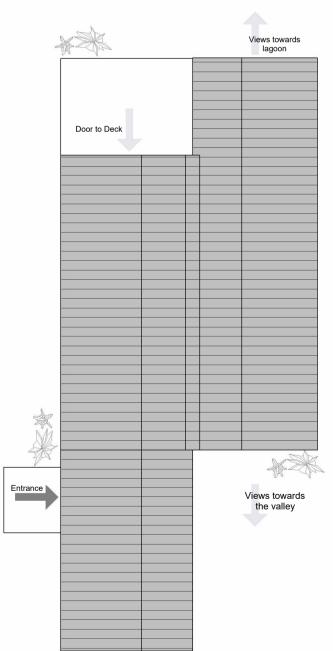

West

North







Deck



**Roof Plan** 

## Key

- 1. Roof cover Standing seam metal roof sheets
- 2. External wall finish Timber effect cladding
- 3. Doors / windows Aluminium profile
- Decking areas Composite decking system

revision date

diw



The Old Telephone Exchange, 32-42 Albert Street, Rugby, Warwickshire, CV21 2SA | info@hb-architects.co.uk | www.hb-architects.co.uk | 01788 576137

Project

Adventure Parc Snowdonia Conway Rd, Dolgarrog, Conwy, LL32 8QE

Client Global Shred Ventures

Drawing Title
Proposed Lodge Type B

| Date<br>19/11/2024 | Project Number 03124 | Drawn<br>YK      | Checked DHC      |
|--------------------|----------------------|------------------|------------------|
| Status<br>Planning |                      | Scale<br>1 : 100 | Sheet Size<br>A2 |
| Drawing Number     |