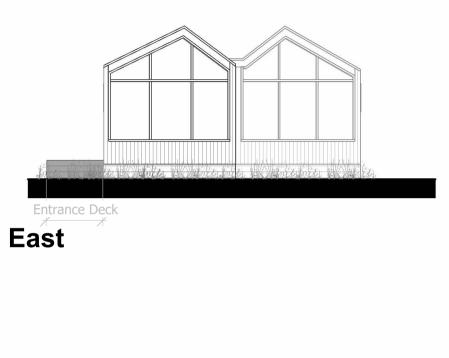

## Key

- 1. Roof cover Standing seam metal roof sheets
- 2. External wall finish Timber effect cladding
- 3. Doors / windows Aluminium profile
- Decking areas Composite decking system

revision date

diw

The Old Telephone Exchange, 32-42 Albert Street, Rugby, Warwickshire, CV21 2SA | info@hb-architects.co.uk | www.hb-architects.co.uk | 01788 576137