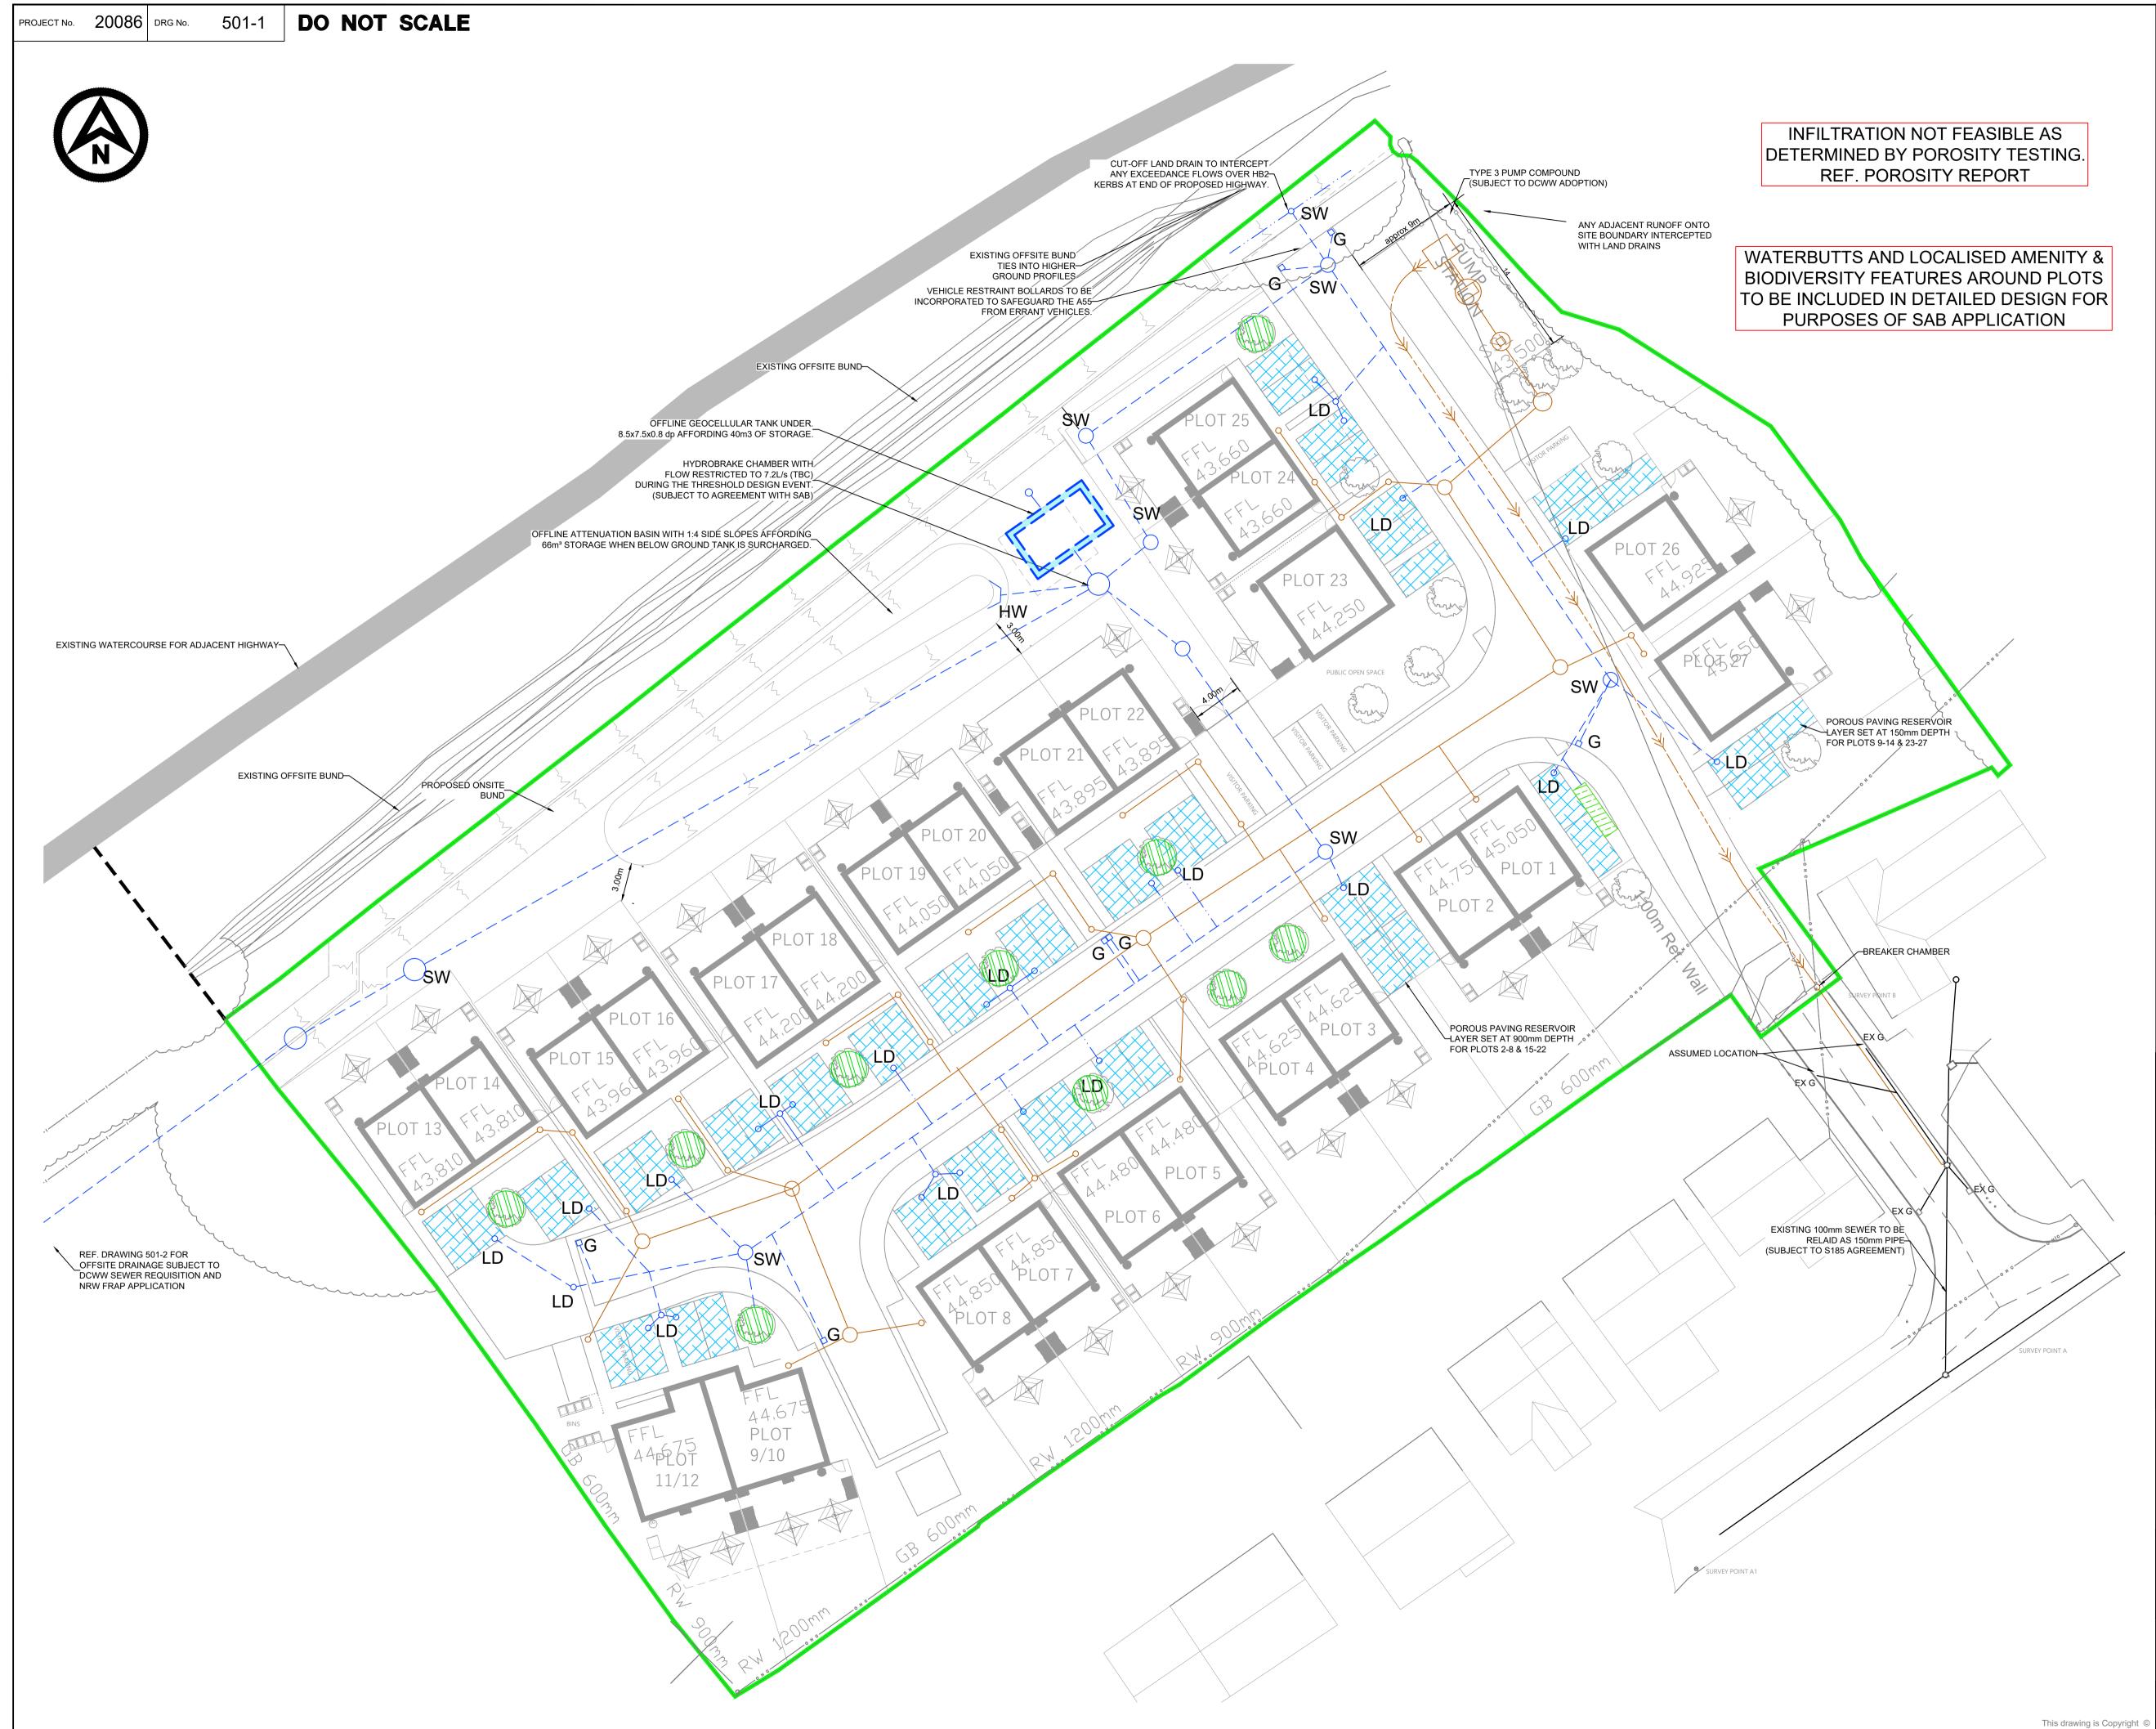

## NOTES

- THIS DRAWING IS TO BE READ IN CONJUNCTION WITH ALL RELEVANT ARCHITECT'S, ENGINEER'S AND OTHER SPECIALISTS' DRAWINGS.
- PLEASE REFER TO ARCHITECTS DRAWINGS FOR FINAL BUILDING LOCATION
- REFER TO DATRYS DRAWING 20086/502 FOR DRAINAGE DETAILS.
- ALL DRAINAGE COMPONENTS ARE TO COMPLY WITH CURRENT BRITISH STANDARDS & BUILDING REGULATIONS REQUIREMENTS
- AT ALL OUTFALL POINTS TO AN EXISTING NETWORK, THE POSITION AND INVERT LEVEL OF EXISTING DRAINS MUST BE CONFIRMED WELL IN ADVANCE OF THE PROGRAMMED DATE FOR INSTALLING ANY OF THE UPSTREAM DRAINAGE, OR ORDERING ANY MATERIALS IN ORDER TO ALLOW TIME FOR ANY NECESSARY REVISIONS TO THE HYDRAULIC DESIGN.
- ALL GRAVITY PVC-U PIPEWORK TO BE TO BS 4660:2000 OR BS EN 1401-1:2009 WHERE RELEVANT UNLESS NOTED OTHERWISE
- ALL CONCRETE SHALL BE GEN3 WITH SULPHATE RESISTING IN ACCORDANCE WITH BS8500 U.N.O.
- FINAL LOCATIONS AND DETAILS OF SOIL & VENT PIPE, STUB STACKS, RAINWATER DOWN PIPES, GULLYS etc. TO BE CONFIRMED BY REFERENCE TO ARCHITECTS' DRAWINGS ALL PIPES INTO MH'S TO BE SOFFIT TO SOFFIT LVL U.N.O.
- ALL NON ADOPTABLE DOMESTIC FOUL AND SURFACE WATER PIPE RUNS SHALL CONSIST OF 100mm Ø PIPES LAID AT A MINIMUM FALL OF 1 IN 80 U.N.O
- ALL CONNECTIONS FROM HIGHWAY GULLIES TO BE 150mmØ LAID AT FALLS OF BETWEEN 1:20 & 1:100 WITH TYPE S BED & SURROUND TO ALL CONNECTIONS WHERE MIN 1.2m COVER IS ACHIEVED. TYPE Z BED & SURROUND TO ALL OTHER CONNECTIONS.
- COVER LEVELS ARE APPROXIMATE AND SHOULD MATCH PROPOSED SURROUNDING LEVELS. CONTRACTOR TO USE OFFICIAL TBM'S FOR SETTING OUT.

| KEY                                             |                                                                                                                                                                                                                                          |                                                                                                                        |                                                                             |     |
|-------------------------------------------------|------------------------------------------------------------------------------------------------------------------------------------------------------------------------------------------------------------------------------------------|------------------------------------------------------------------------------------------------------------------------|-----------------------------------------------------------------------------|-----|
|                                                 | SITE BOUNDARY                                                                                                                                                                                                                            |                                                                                                                        |                                                                             |     |
| 0                                               | PROPOSED SURFACE WATER<br>INSPECTION CHAMBER AND DRAIN                                                                                                                                                                                   |                                                                                                                        |                                                                             |     |
| · · · ·                                         | PROPOSED PERFORATED PIPE                                                                                                                                                                                                                 |                                                                                                                        |                                                                             |     |
| с <mark>□</mark>                                | PROPOSED HIGHWAY GUL<br>150mm Ø CONNECTIONS                                                                                                                                                                                              | LY WIT                                                                                                                 | Ή                                                                           |     |
|                                                 | PROPOSED ATTENUATION                                                                                                                                                                                                                     | BASIN                                                                                                                  |                                                                             |     |
|                                                 | PROPOSED POROUS PAVING                                                                                                                                                                                                                   |                                                                                                                        |                                                                             |     |
|                                                 | PROPOSED HYDROPLANT                                                                                                                                                                                                                      | ĒR                                                                                                                     |                                                                             |     |
|                                                 | PROPOSED ATTENUATION                                                                                                                                                                                                                     | TANK                                                                                                                   |                                                                             |     |
|                                                 | PROPOSED TREE PIT                                                                                                                                                                                                                        |                                                                                                                        |                                                                             |     |
| O                                               | PROPOSED FOUL DRAIN R<br>INSPECTION CHAMBERS                                                                                                                                                                                             | UN ANE                                                                                                                 | D                                                                           |     |
| <u></u>                                         | PROPOSED FOUL WATER F                                                                                                                                                                                                                    | RISING                                                                                                                 | MAIN                                                                        |     |
| O                                               | EXISTING FOUL SEWER                                                                                                                                                                                                                      |                                                                                                                        |                                                                             |     |
| O EXISTING SURFACE WATER SEWER                  |                                                                                                                                                                                                                                          |                                                                                                                        |                                                                             |     |
|                                                 |                                                                                                                                                                                                                                          |                                                                                                                        |                                                                             |     |
| P02 15.12.23 UPDATED T                          | O REFLECT NEW BASE LAYOUT                                                                                                                                                                                                                | wн                                                                                                                     | IR                                                                          | AC  |
| P01 11.10.23 FIRST ISSUE                        | E                                                                                                                                                                                                                                        | WН                                                                                                                     | IR                                                                          | AC  |
| REV DATE DESCRIPTIO                             | DN                                                                                                                                                                                                                                       | BY                                                                                                                     | СНК                                                                         | APP |
| REVISIONS                                       |                                                                                                                                                                                                                                          |                                                                                                                        |                                                                             |     |
|                                                 |                                                                                                                                                                                                                                          |                                                                                                                        |                                                                             |     |
| PL                                              | ANNINC                                                                                                                                                                                                                                   | 3                                                                                                                      |                                                                             |     |
| CLIENT                                          |                                                                                                                                                                                                                                          |                                                                                                                        |                                                                             |     |
|                                                 | ANNINC                                                                                                                                                                                                                                   | ΓD                                                                                                                     |                                                                             |     |
| CLIENT                                          | ONSTRUCTION L'                                                                                                                                                                                                                           | ΓD                                                                                                                     |                                                                             |     |
| CLIENT                                          | ONSTRUCTION L<br>TWYR ADEILADU : BUILDING CONTRACTOF<br>T: 01407 762784                                                                                                                                                                  | ΓD                                                                                                                     |                                                                             |     |
| CLIENT<br>CUIENT<br>CONTRAC<br>E: int           | ONSTRUCTION L<br>TWYR ADEILADU : BUILDING CONTRACTOF<br>T: 01407 762784                                                                                                                                                                  | <b>TD</b><br>Is                                                                                                        |                                                                             |     |
| CLIENT<br>CUIENT<br>CONTRAC<br>E: int           | <b>ONSTRUCTION L</b><br>TWYR ADEILADU : BUILDING CONTRACTOR<br><b>T: 01407 762784</b><br>fo@duconstructionItd.co.uk                                                                                                                      | <b>TD</b><br>Is                                                                                                        |                                                                             |     |
| CLIENT<br>CUIENT<br>CONTRAC<br>E: int           | <b>ONSTRUCTION L</b><br>TWYR ADEILADU : BUILDING CONTRACTOR<br><b>T: 01407 762784</b><br>fo@duconstructionItd.co.uk                                                                                                                      | <b>TD</b><br>Is                                                                                                        |                                                                             |     |
| CLIENT<br>CLIENT<br>PROJECT<br>PROJECT<br>Lance | <b>ONSTRUCTION L</b><br>TWYR ADEILADU : BUILDING CONTRACTOR<br><b>T: 01407 762784</b><br>fo@duconstructionItd.co.uk                                                                                                                      | <b>TD</b><br>Is                                                                                                        |                                                                             |     |
| CLIENT<br>CLIENT<br>PROJECT<br>PROJECT<br>Lance | <b>DNSTRUCTION L</b><br>TWYR ADEILADU : BUILDING CONTRACTOR<br><b>T: 01407 762784</b><br>fo@duconstructionItd.co.uk<br>d Adj. Y Garnedo<br>LlanfairPG                                                                                    | <b>TD</b><br>Is                                                                                                        |                                                                             |     |
| CLIENT<br>CLIENT<br>PROJECT<br>PROJECT<br>Lance | <b>DNSTRUCTION L</b><br>TWYR ADEILADU : BUILDING CONTRACTOR<br><b>T: 01407 762784</b><br>fo@duconstructionItd.co.uk<br>d Adj. Y Garnedo<br>LlanfairPG<br>posed Drainage                                                                  | <b>TD</b><br>Is                                                                                                        |                                                                             |     |
| CLIENT<br>CLIENT<br>PROJECT<br>PROJECT<br>Lance | DNSTRUCTION L<br>TWYR ADEILADU : BUILDING CONTRACTOR<br>F: 01407 762784<br>fo@duconstructionItd.co.uk<br>d Adj. Y Garnede<br>LlanfairPG<br>posed Drainage<br>Layout                                                                      |                                                                                                                        |                                                                             |     |
|                                                 | DNSTIRUCTION LA<br>TWYR ADEILADU : BUILDING CONTRACTOR<br>F: 01407 762784<br>fo@duconstructionItd.co.uk<br>d Adj. Y Garnedo<br>LlanfairPG<br>posed Drainage<br>Layout                                                                    | aernarfor<br>ock A, Doo<br>arfon, LLS<br>01286 67:                                                                     | c Fictoria<br>5 1TH                                                         |     |
|                                                 | DNSTRUCTION LA<br>TWYR ADEILADU : BUILDING CONTRACTOR<br>T: 01407 762784<br>fo@duconstructionItd.co.uk<br>d Adj. Y Garnedo<br>LlanfairPG<br>posed Drainage<br>Layout                                                                     | aernarfor<br>ock A, Doo<br>arfon, LLS<br>01286 67:<br><u>Mode</u><br>, Broncoe<br>Road, Modo<br>01352 700              | c Fictoria<br>5 1TH<br>1027<br>d House<br>d, CH7 1<br>6205                  | HP  |
|                                                 | DNSTRUCTION L<br>TWYR ADEILADU : BUILDING CONTRACTOR<br>T: 01407 762784<br>fo@duconstructionItd.co.uk<br>d Adj. Y Garnedo<br>LlanfairPG<br>posed Drainage<br>Layout                                                                      | aernarfor<br>ock A, Doo<br>arfon, LLS<br>01286 67:<br><u>Mode</u><br>, Broncoe<br>Road, Modo<br>01352 700              | c Fictoria<br>5 1TH<br>1027<br>d House<br>d, CH7 1<br>6205                  | HP  |
|                                                 | DNSTRUCTION LA<br>TWYR ADEILADU : BUILDING CONTRACTOR<br>T: 01407 762784<br>fo@duconstructionItd.co.uk<br>d Adj. Y Garnede<br>LlanfairPG<br>posed Drainage<br>Layout<br>TRYS<br>CARTS<br>Suite 44<br>Wresham I<br>Tel:<br>info@datrys.co | aernarfor<br>ock A, Doq<br>arfon, LLS:<br>01286 67:<br><u>Mold:</u><br>, Broncoe<br>Road, Mold:<br>pop   w             | c Fictoria<br>5 1TH<br>1027<br>d House<br>d, CH7 1<br>6205<br>ww.datr       | HP  |
|                                                 | DNSTRUCTION LA<br>TWYR ADEILADU : BUILDING CONTRACTOR<br>T: 01407 762784<br>fo@duconstructionItd.co.uk<br>d Adj. Y Garnede<br>LlanfairPG<br>posed Drainage<br>Layout<br>TRYS<br>CHECKED IR PAS<br>CLIENT'S REF.                          | aernarfor<br>ock A, Doq<br>arfon, LLS:<br>01286 67:<br><u>Mold:</u><br>, Broncoe<br>Road, Mold:<br>pop   w             | c Fictoria<br>5 1TH<br>1027<br>d House<br>d, CH7 1<br>6205<br>ww.datr<br>AC | HP  |
|                                                 | DNSTRUCTION LA<br>TWYR ADEILADU : BUILDING CONTRACTOR<br>T: 01407 762784<br>fo@duconstructionItd.co.uk<br>d Adj. Y Garnede<br>LlanfairPG<br>posed Drainage<br>Layout<br>TRYS<br>CHECKED IR PAS<br>CLIENT'S REF.                          | aernarfor<br>ock A, Doc<br>arfon, LL5<br>01286 67:<br>Mold:<br>, Broncoe<br>Road, Mole<br>01352 700<br>pop   w<br>SSED | c Fictoria<br>5 1TH<br>1027<br>d House<br>d, CH7 1<br>5205<br>ww.datr<br>AC | HP  |