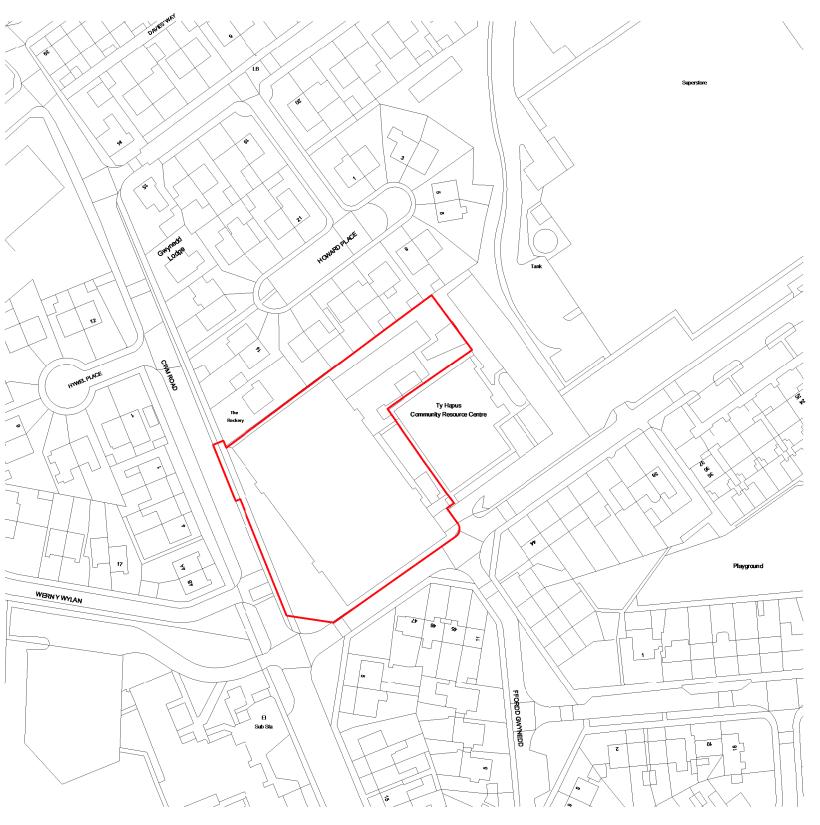

## Cwm Road, Llandudno for First Choice Housing and Grŵp Cynefin

## **LOCATION PLAN**

| SCALE<br>1:1250 @A3 | 13/06/24    | DRAWN<br>GT | SV       |  |
|---------------------|-------------|-------------|----------|--|
| DRAWING<br>STATUS   | PRELIMINARY |             |          |  |
| JOB No              | DRAWING No  | REV         | REVISION |  |
| C1054               | 020         |             |          |  |