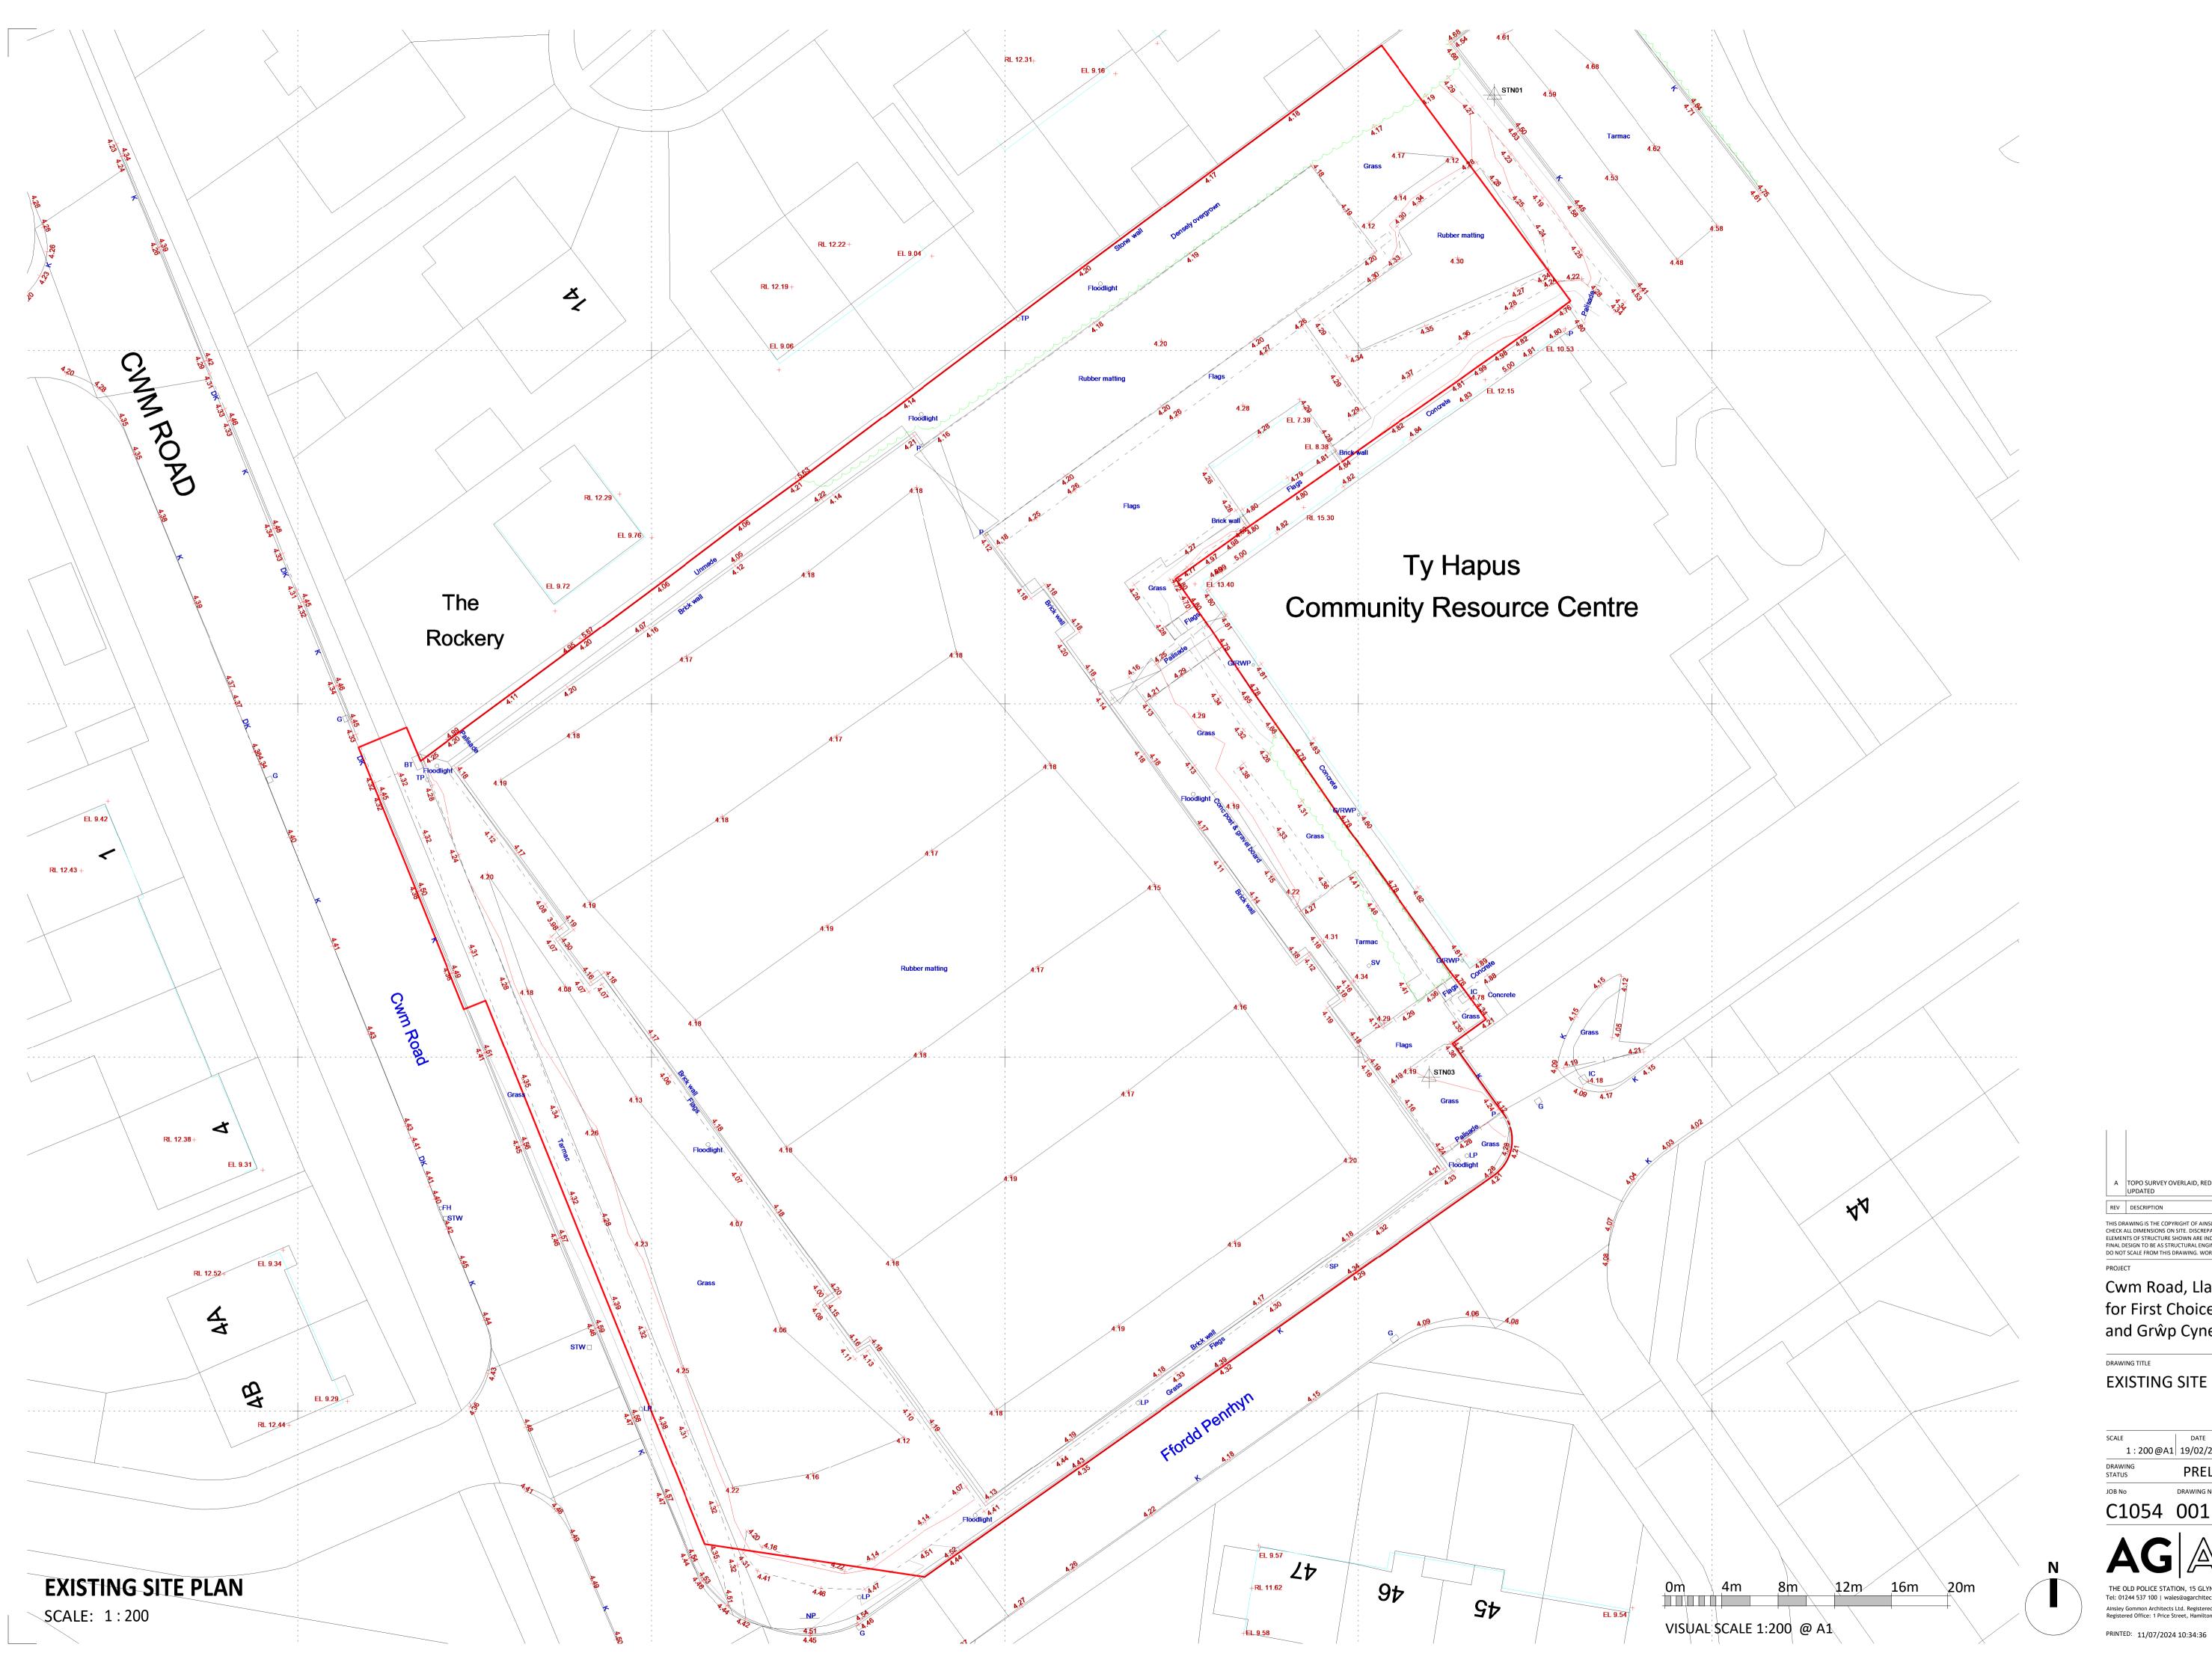

Cwm Road, Llandudno

for First Choice Housing and Grŵp Cynefin

EXISTING SITE PLAN

| SCALE                      | DATE       | DRAWN | CHECKED  |  |
|----------------------------|------------|-------|----------|--|
| 1:200@A                    | 1 19/02/21 | ВМ    | SV       |  |
| DRAWING STATUS PRELIMINARY |            |       |          |  |
| JOB No                     | DRAWING No | RE    | REVISION |  |
| C1051                      | 001        | Λ     | Λ        |  |