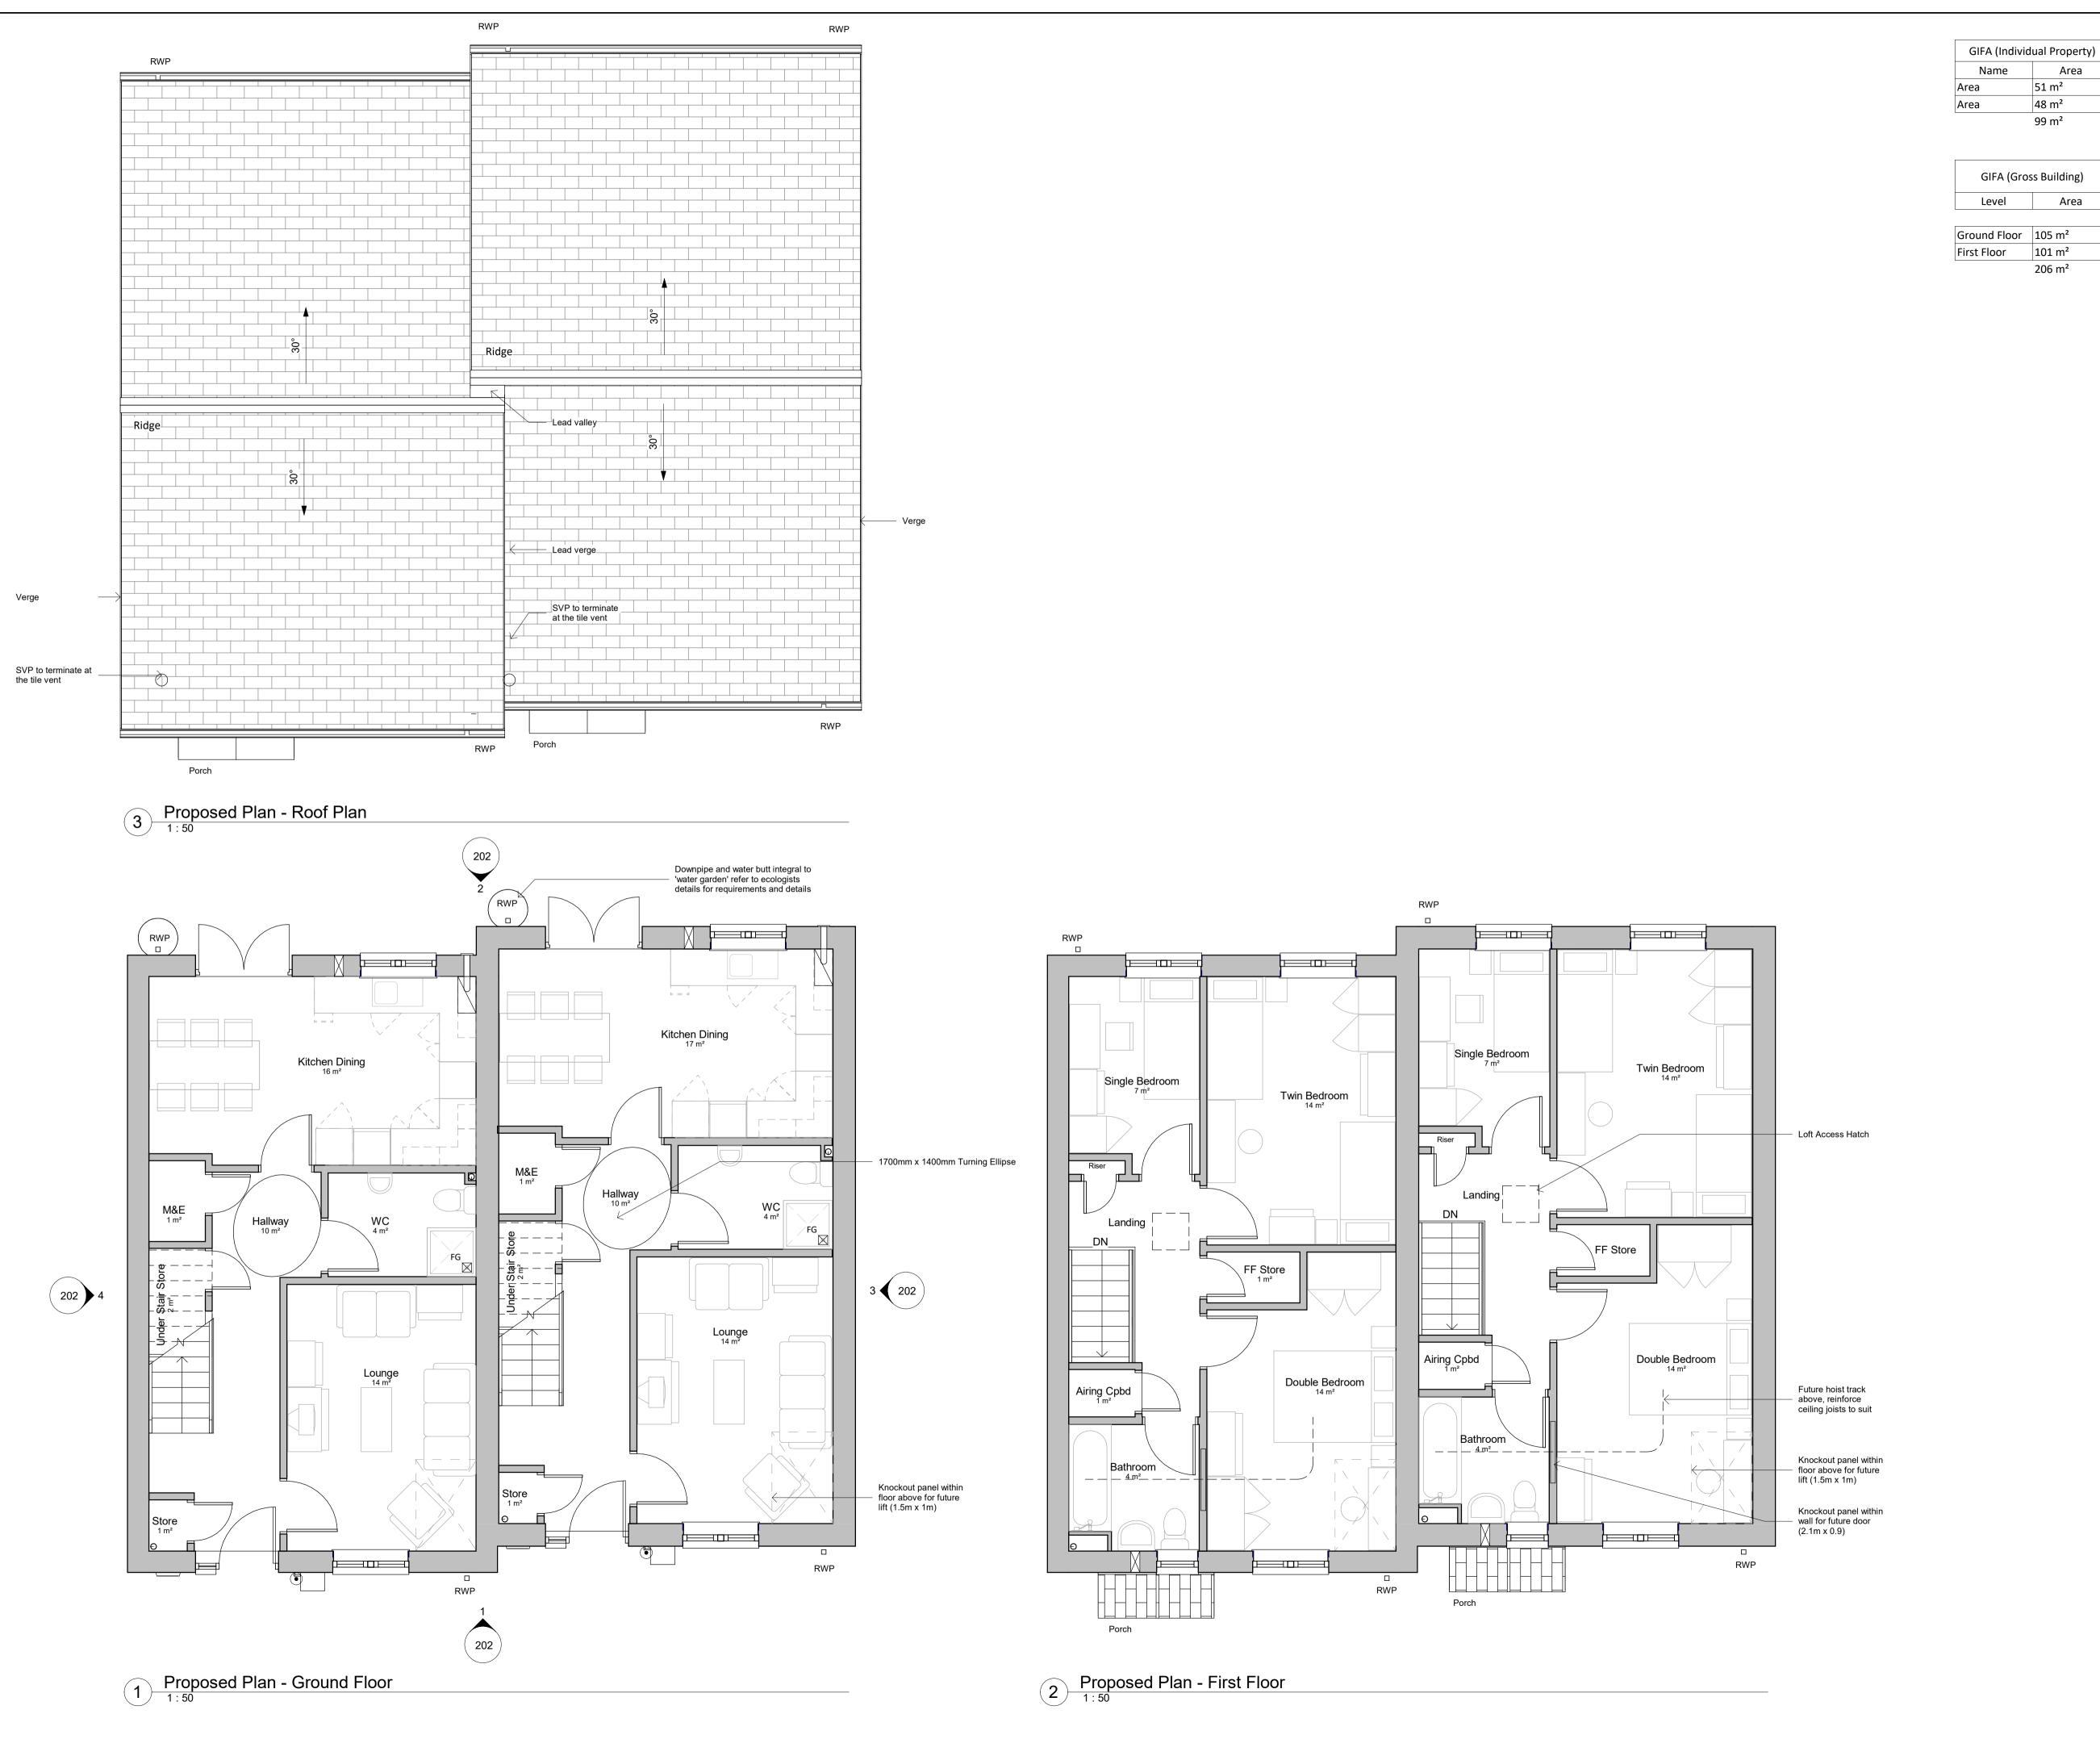

Ground Floor 105 m<sup>2</sup> 101 m<sup>2</sup> 206 m<sup>2</sup>

> By Check Description Plan footprint amended in line with revised site MR MG B 30/11/23 M&E & Storage Cupbaords added

Consultants

Revisions

Mr. & Mrs. R. Roberts

Project Title

Land Off Heol Martin, Eglwysbach Drawing Title

3B-5P Semi - Proposed Plan

Drawn By Checked By 1:50@A1 05/06/20 MR MG 18008 EBACH-TACP-XX-ZZ-DR-A-103

TACP Architects Ltd

Pembroke House Ellice Way, Wrexham Technology Park, Wrexham, LL13 7YT 01978 291161