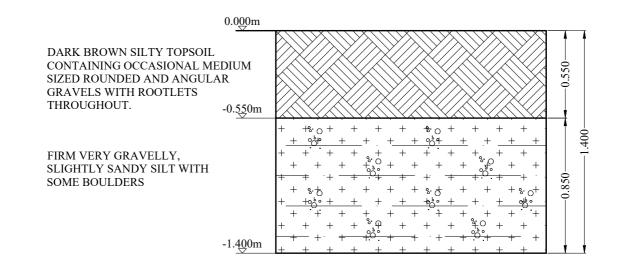

|                                                                               | DRAWING No.:<br>PROJECT ORIGINATOR VOL. LOC. TYPE<br>09422 CCE V1 XX 40:40:01<br>50:30 0019 S1 P01<br>CLASSIFICATION No. SUITABILITY REVISION |                  |  | PE ROLE<br>D:01 C<br>1 | PROJECT ITTLE<br>LAND ADJ TO CROWN STREET,<br>GWALCHMAI | CADARN<br>CONSULTING ENGINEERS                                                                                                                                                        |
|-------------------------------------------------------------------------------|-----------------------------------------------------------------------------------------------------------------------------------------------|------------------|--|------------------------|---------------------------------------------------------|---------------------------------------------------------------------------------------------------------------------------------------------------------------------------------------|
| S1 P01 P06.22 DESCRIPTION I I   SUT BLV1 DATE DESCRIPTION Org CAL4 Appl Audit | T.JONES                                                                                                                                       | DATE: 21.06.2022 |  | ORIGINAL SIZE:<br>A4   | DRAWING TITLE:<br>TP7<br>TRAIL PIT LOG                  | Address: CADARN Consulting Engineers Ltd,<br>Suite B,<br>Anglescy Business Centre,<br>Bryn Cefni,<br>Liangefni,   Tel: 01407 730912<br>LL377 7XA   Langefni, Tel:   Langefni, Cenail: |