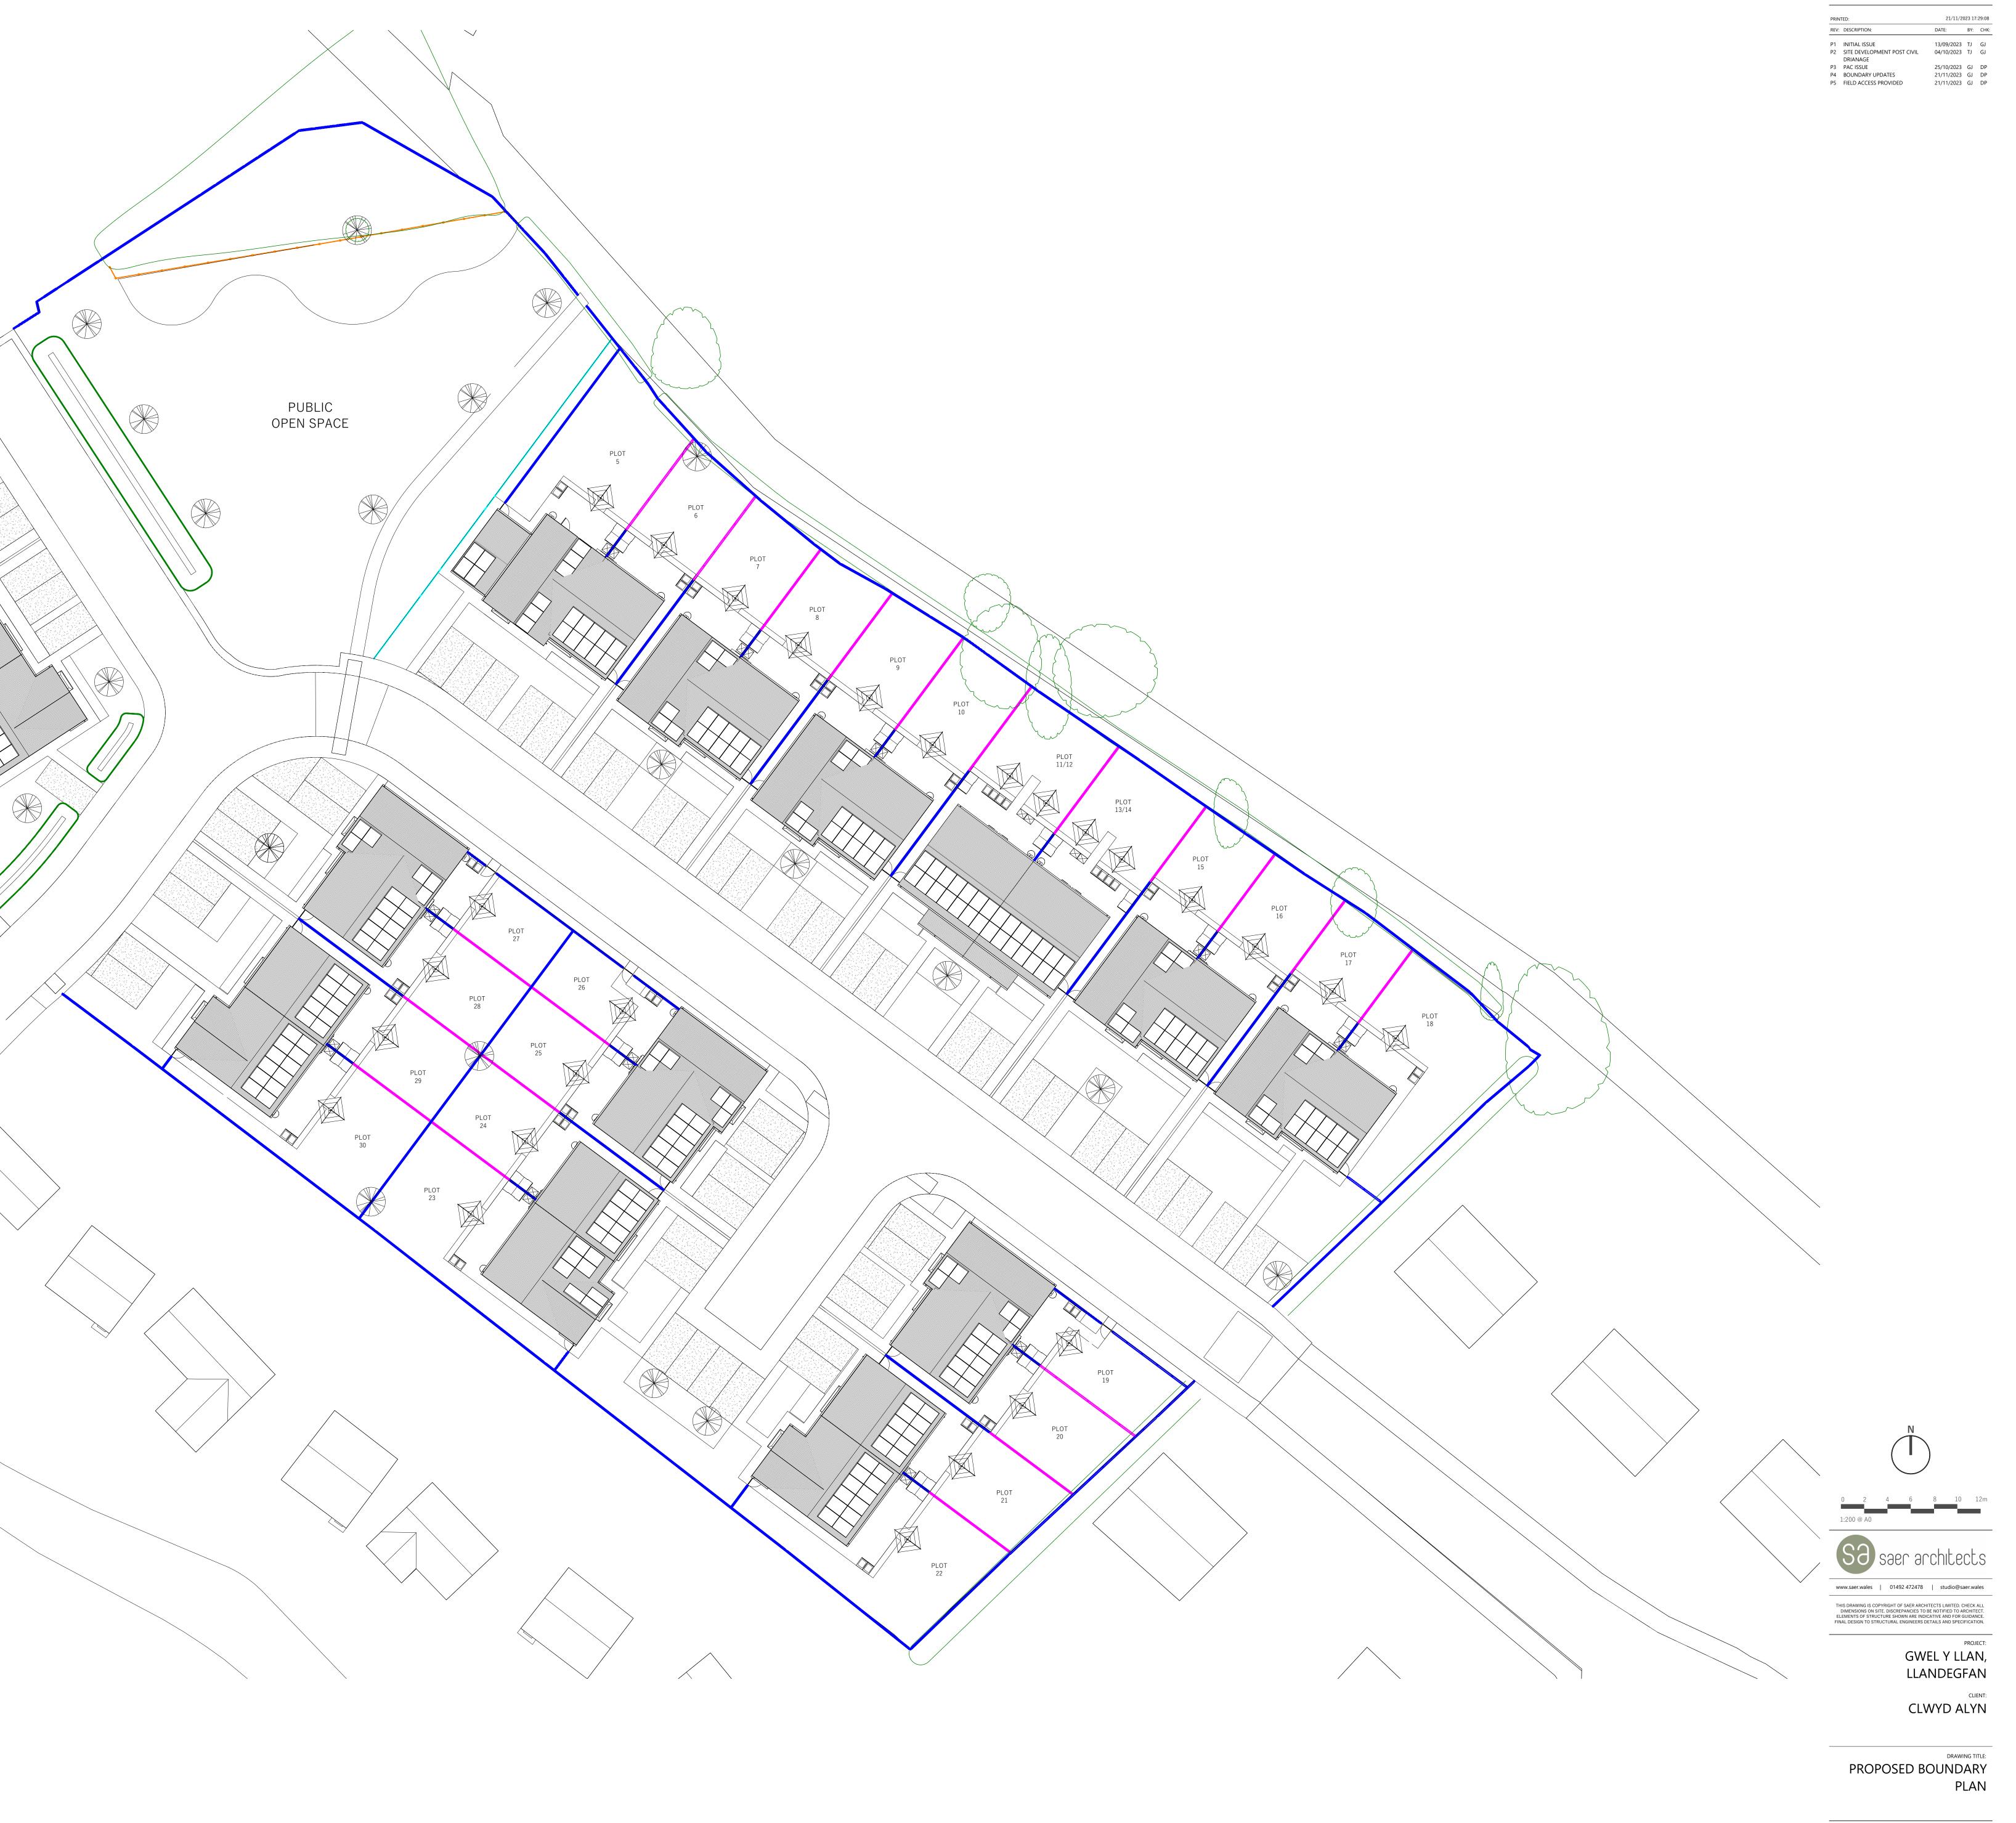

## SITE BOUNDARY PLAN SCALE: 1:200

PLOT 4

PLOT 3

PLOT

PLOT

## BOUNDARY TREATMENT KEY

| 900mm BALL TOP RAILINGS                                            |
|--------------------------------------------------------------------|
| 1.2 TIMBER HIT & MISS + 600 TRELLIS TOP                            |
| 1.8 TIMBER HIT & MISS WITH CONCRETE GRAVEL BOARD BASE              |
| 1.1 TIMBER POST AND RAIL FENCE TO SAB BASIN                        |
| EXISTING BOUNDARY TREATMENT - TO BE REVIEWED                       |
| NOTE; STOCK PROOF FENCING TO BE PROVIDED AROUND OFF SITE SAB BASIN |