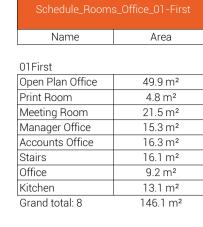

| 2 |  |
|---|--|
|   |  |
| 2 |  |
| 2 |  |
| 2 |  |
| 2 |  |
|   |  |
| 2 |  |
|   |  |

## Name Area 02 Roof/Terrace Staff Room Mens WC Womens WC 11.8 m<sup>2</sup> 7.6 m<sup>2</sup> 6.8 m<sup>2</sup> 20.9 m<sup>2</sup> 4.0 m<sup>2</sup> 15.7 m<sup>2</sup> Escape Stair Lift Stairs Bar Area 34.2 m<sup>2</sup> 6.7 m<sup>2</sup> 385.2 m<sup>2</sup> 3.0 m<sup>2</sup> 3.4 m<sup>2</sup> Food Serving Area Roof Terrace Dis WC Circulation 499.4 m² Grand total: 11



A1

|                                                             | 0m 4m                                                                                                                                                                                                                                                            | 8m