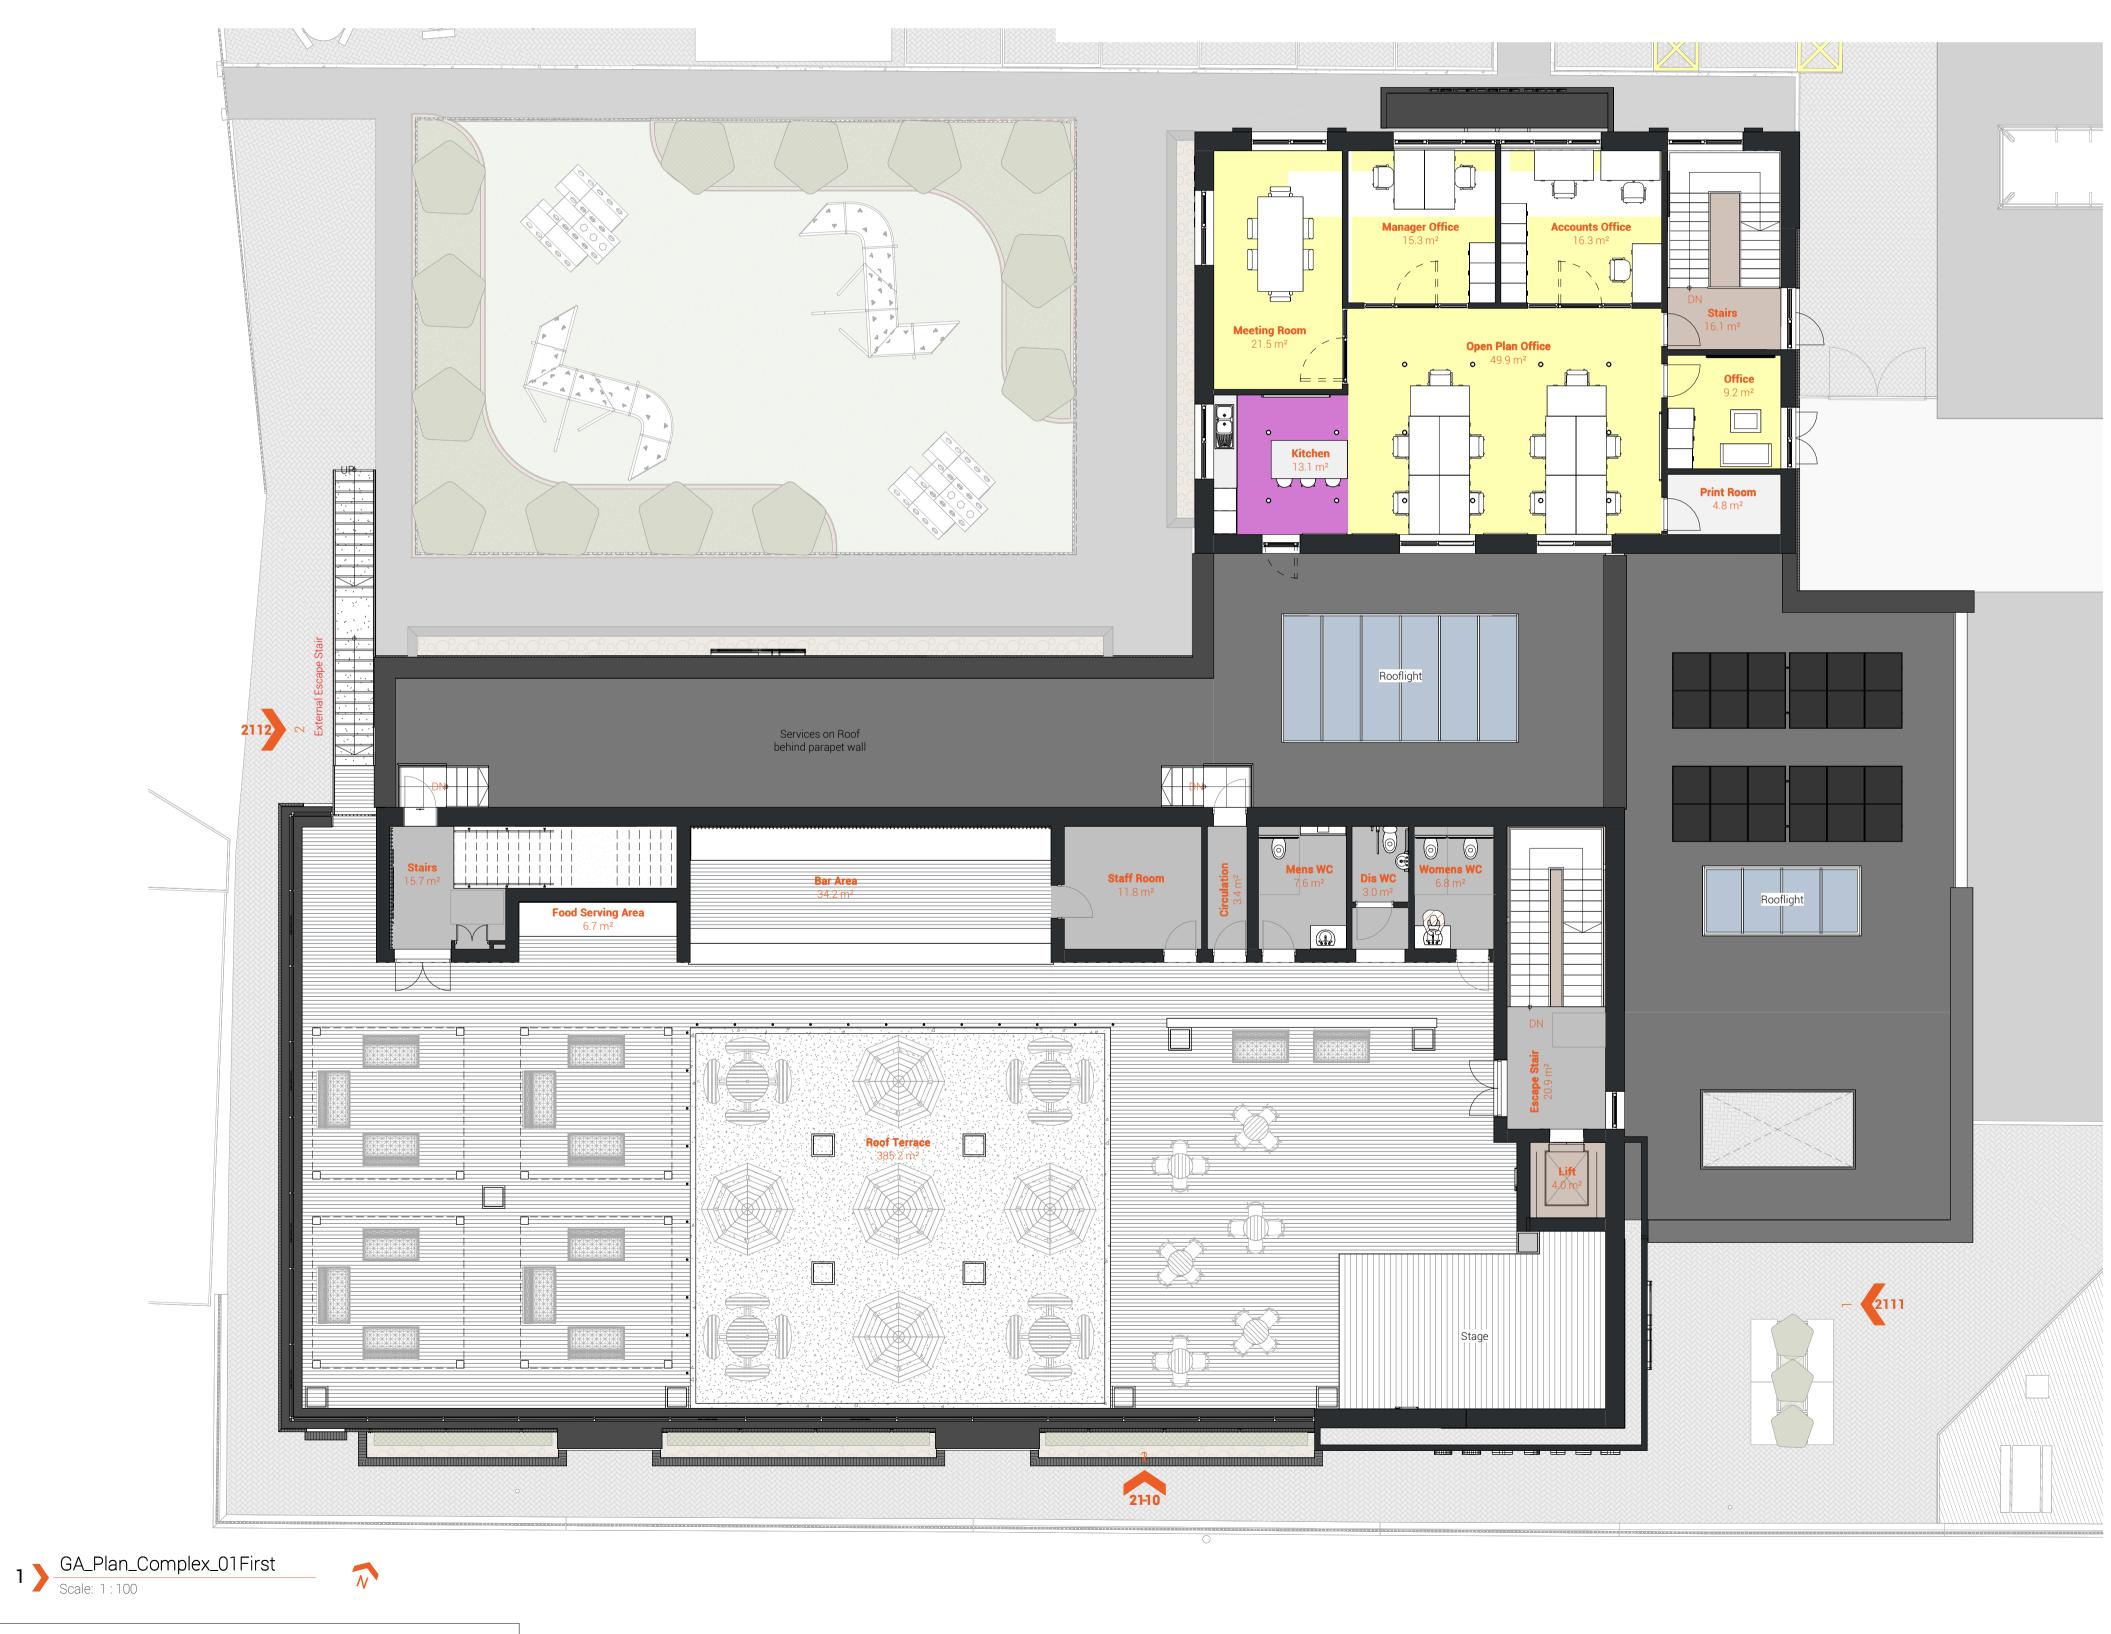

## Name Area 02 Roof/Terrace Staff Room Mens WC Womens WC 11.8 m<sup>2</sup> 7.6 m<sup>2</sup> 6.8 m<sup>2</sup> 20.9 m<sup>2</sup> 4.0 m<sup>2</sup> 15.7 m<sup>2</sup> Escape Stair Lift Stairs Bar Area 34.2 m<sup>2</sup> 6.7 m<sup>2</sup> 385.2 m<sup>2</sup> 3.0 m<sup>2</sup> 3.4 m<sup>2</sup> Food Serving Area Roof Terrace Dis WC Circulation 499.4 m² Grand total: 11