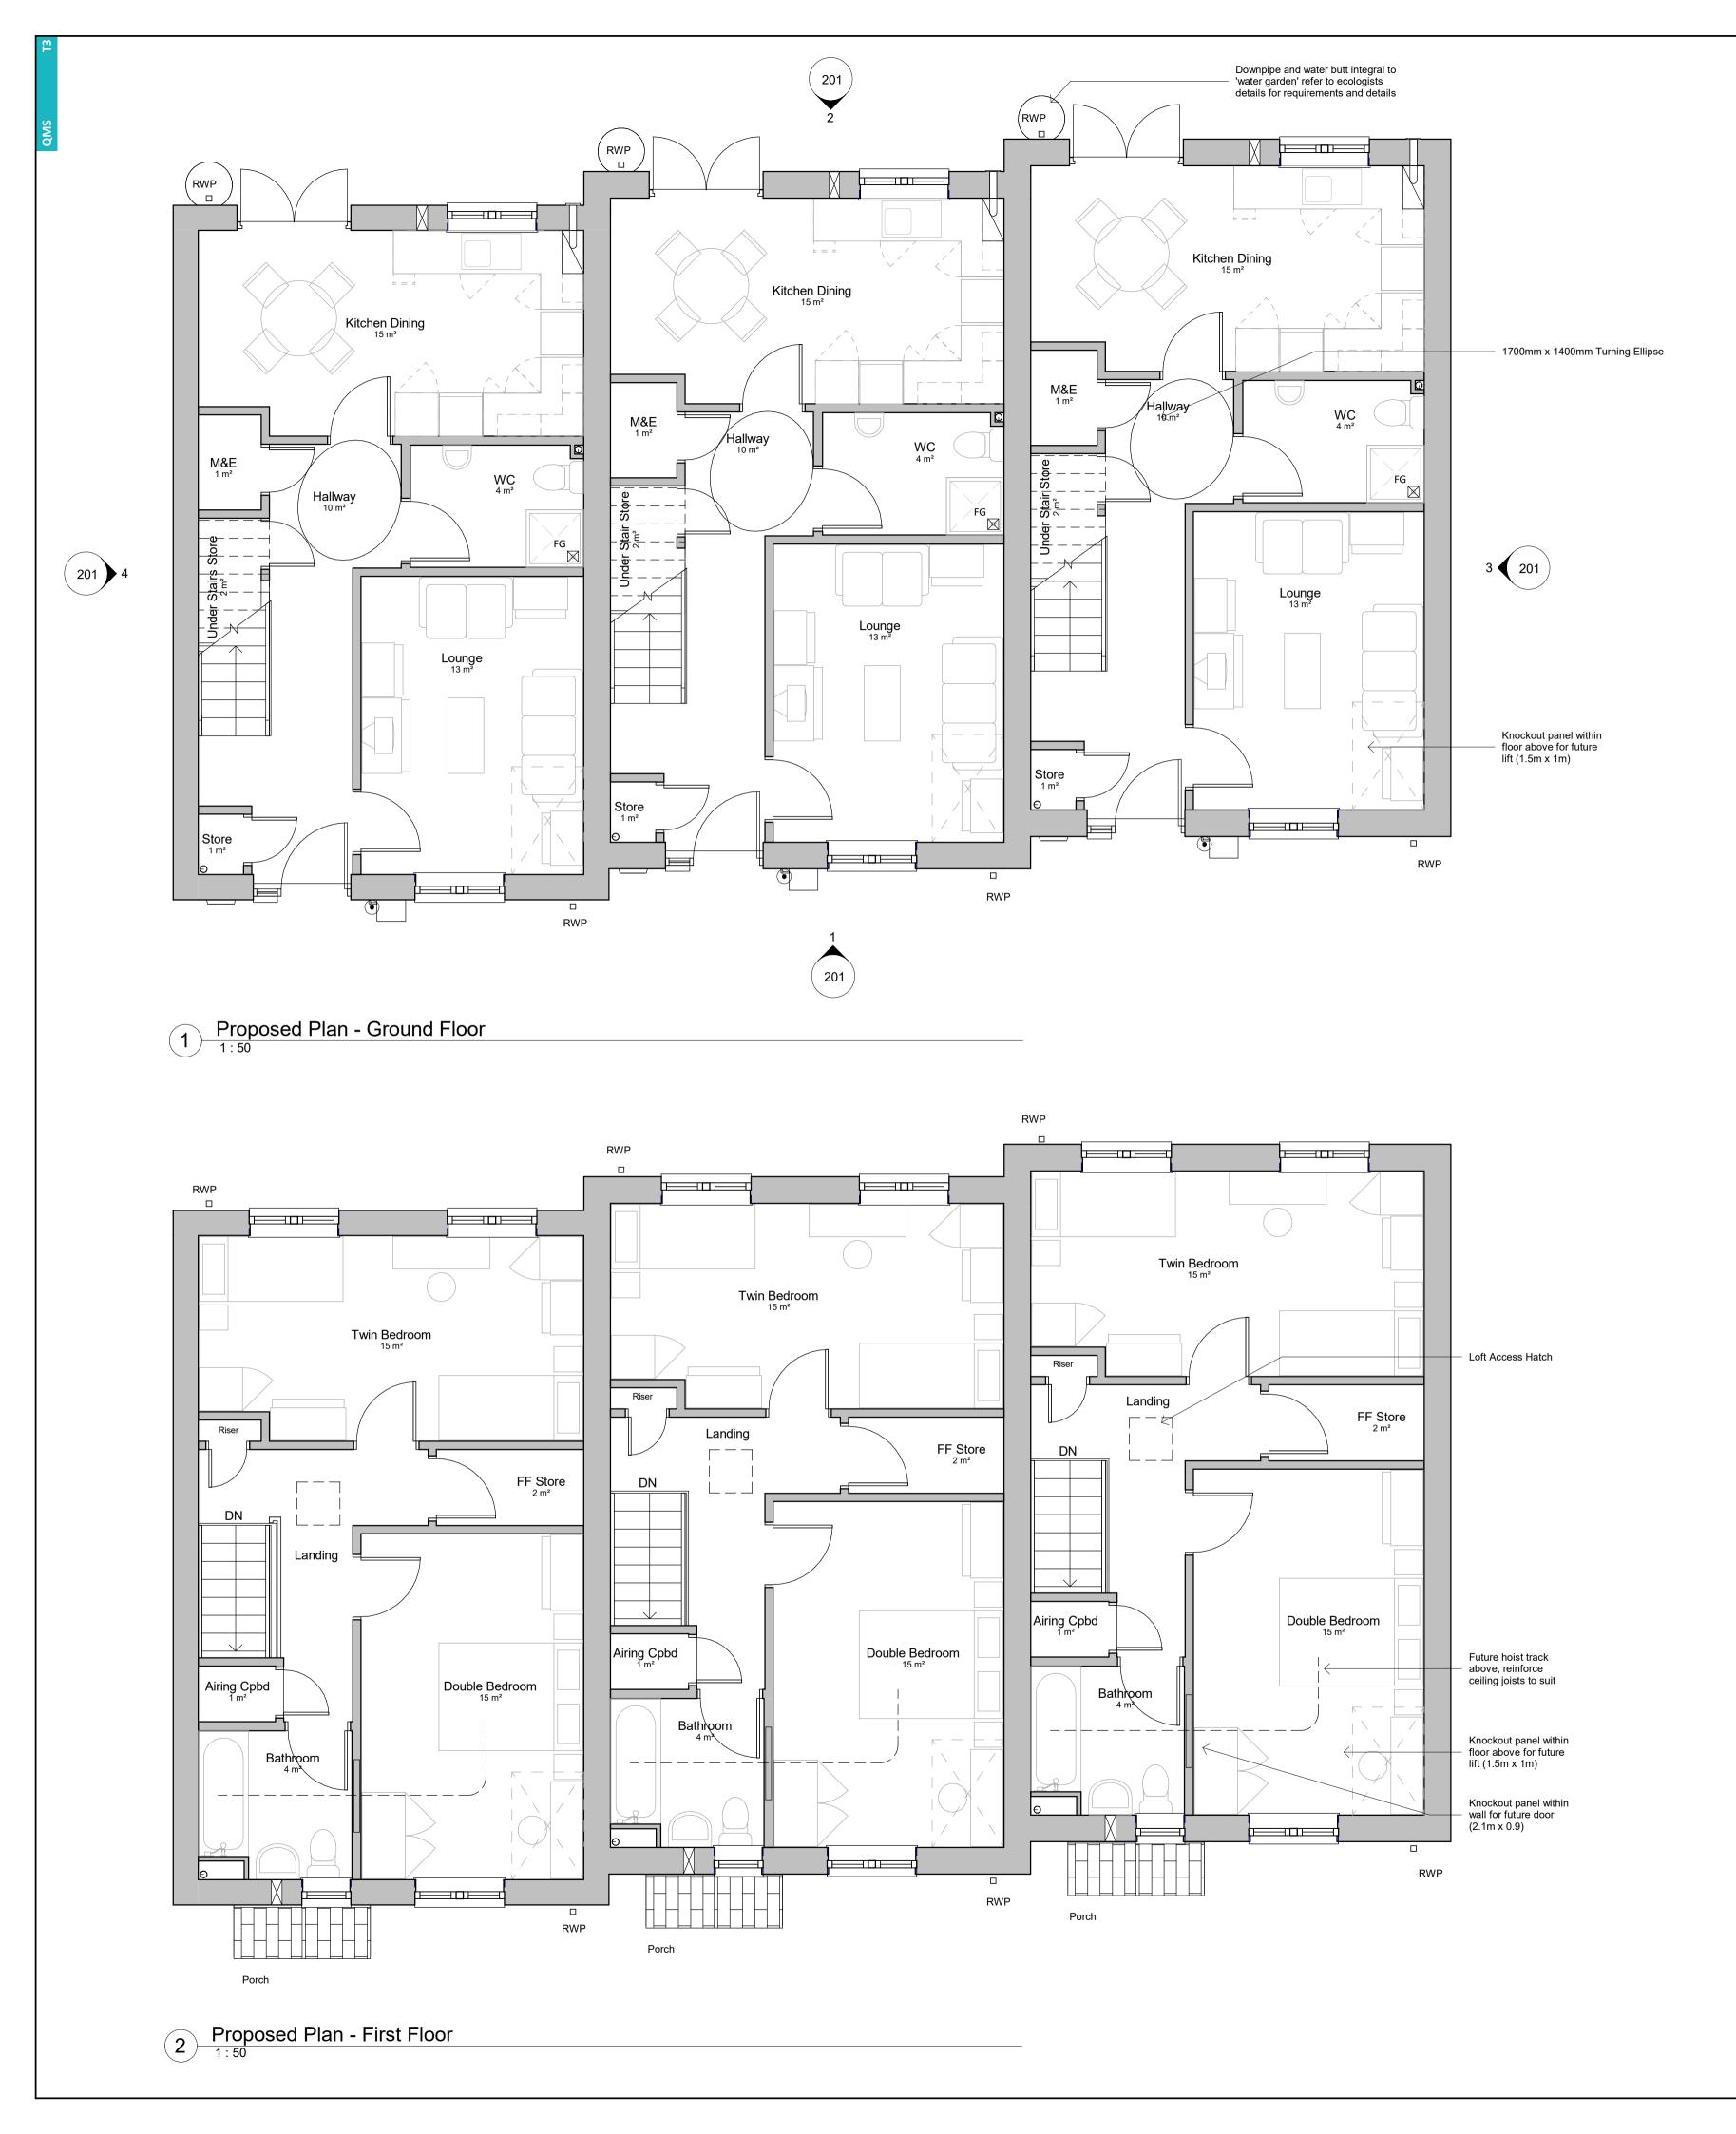

|              | vidual Unit)                             | 1 Contractor 1                                                 | to verify all dimensions and check level datums                                     | on site        |    |
|--------------|------------------------------------------|----------------------------------------------------------------|-------------------------------------------------------------------------------------|----------------|----|
| Name<br>Area | Area<br>48 m²                            | 2. All of the de                                               | esigns are the sole property of TACP Architects L<br>ithout their written agreement |                | ay |
| Area         | 45 m²                                    |                                                                | pecifications and their copyright are the propert                                   | y of TACP      | 1  |
|              | 93 m²                                    | 4. Do not scale                                                | e off drawings<br>ons shall be checked on site before commencme                     | ont of cho     | •  |
| GIFA (Gro    | ss Building)                             | drawings, mar                                                  | nufacture and all discrepencies must be reported                                    |                |    |
| Level        | Area                                     | Architects Ltd                                                 |                                                                                     |                |    |
| Fround Floor | 149 m <sup>2</sup>                       |                                                                |                                                                                     |                |    |
| irst Floor   | 144 m <sup>2</sup><br>292 m <sup>2</sup> |                                                                |                                                                                     |                |    |
|              |                                          |                                                                |                                                                                     |                |    |
|              |                                          | Revisions<br>Rev Date<br>A 07/05/21                            | Description<br>Plan footprint amended in line with revised site<br>plan             | By Ch<br>MR MC |    |
|              |                                          | B 30/11/23                                                     | M&E & Storage Cupbaords added                                                       | MR MF          | j  |
|              |                                          |                                                                |                                                                                     |                |    |
|              |                                          |                                                                |                                                                                     |                |    |
|              |                                          |                                                                |                                                                                     |                |    |
|              |                                          |                                                                |                                                                                     |                |    |
|              |                                          |                                                                |                                                                                     |                |    |
|              |                                          | Consultants                                                    |                                                                                     |                |    |
|              |                                          | Client<br>Mr. & M<br>Project Title<br>Land Of<br>Drawing Title | Ars. R. Roberts<br>f Heol Martin, Eglwysbach<br>errace - Proposed Plan              |                |    |
|              |                                          | Client<br>Mr. & M<br>Project Title<br>Land Of<br>Drawing Title | f Heol Martin, Eglwysbach<br>errace - Proposed Plan                                 | Off<br>Wrexha  |    |