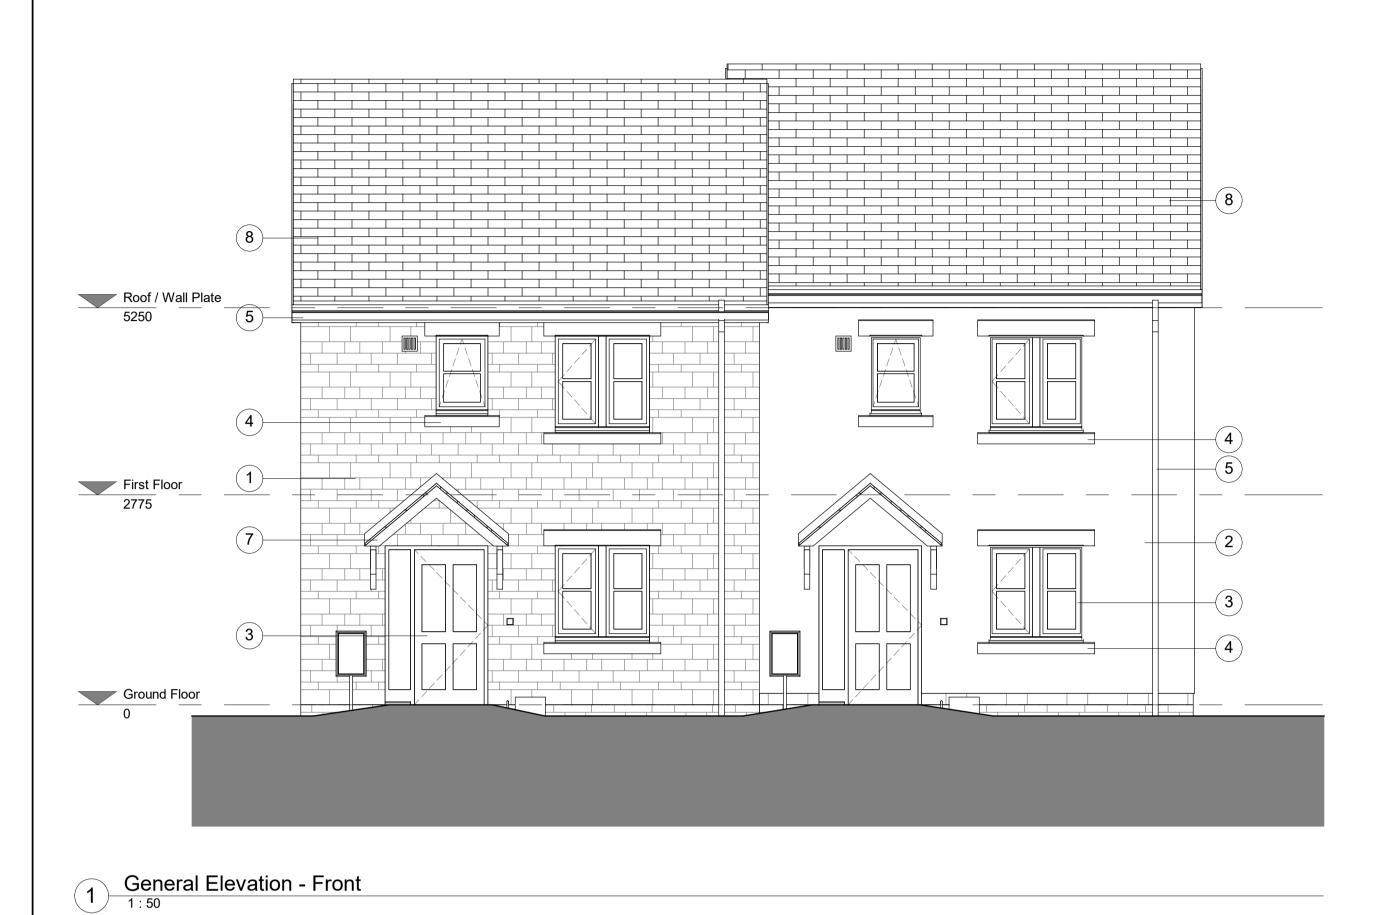

1. Facing Masonry - Split Faced Walling Stone (Fortecrete

2. Through Colour Render - Weber Pral M - Off white

- 3. Windows & Doors : White UPVC 4. Feature window Heads and Cills - Reconsistuted Stone
- 5. Rainwater Goods Black UPVC
- 6. Fascias and Soffits White UPVC
- 8. Roof Tiles TBC

Consultants

Mr. & Mrs. R. Roberts

Land Off Heol Martin, Eglwysbach Drawing Title

2B-4P Semi - Proposed Elevations

18008 EBACH-TACP-XX-ZZ-DR-A-200

TACP Architects Ltd Pembroke House

01978 291161

Ellice Way, Wrexham Technology Park, Wrexham, LL13 7YT