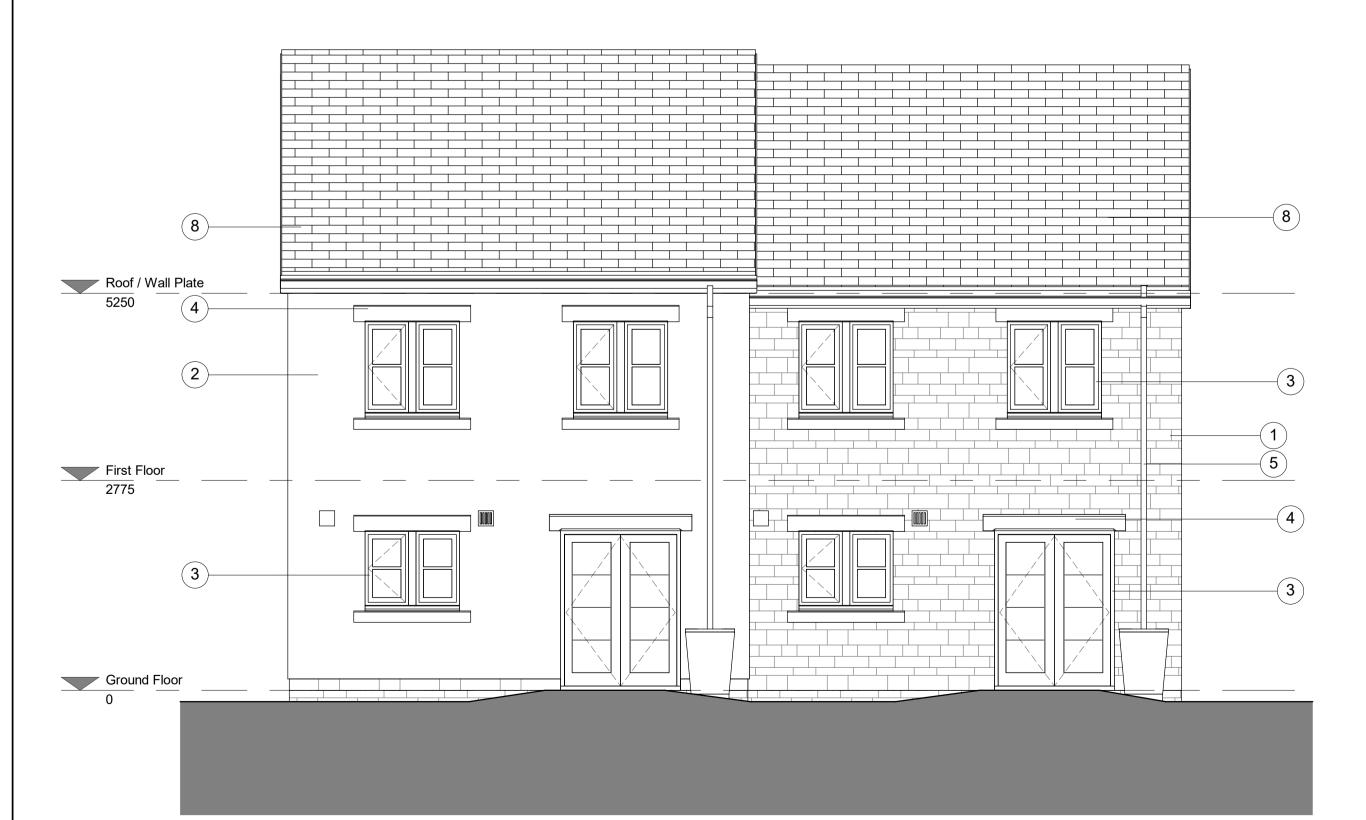

1. Facing Masonry - Split Faced Walling Stone (Fortecrete

2. Through Colour Render - Weber Pral M - Off white

- 3. Windows & Doors : White UPVC 4. Feature window Heads and Cills - Reconsistuted Stone
- 5. Rainwater Goods Black UPVC
- 6. Fascias and Soffits White UPVC
- 8. Roof Tiles TBC

Consultants

Mr. & Mrs. R. Roberts

Land Off Heol Martin, Eglwysbach Drawing Title

2B-4P Semi - Proposed Elevations

18008 EBACH-TACP-XX-ZZ-DR-A-200

TACP Architects Ltd Pembroke House

01978 291161

Ellice Way, Wrexham Technology Park, Wrexham, LL13 7YT