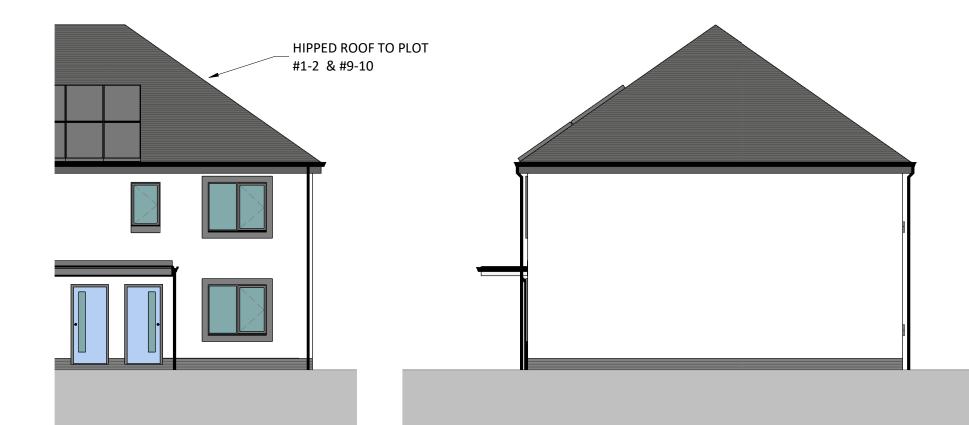

### **FRONT ELEVATION**

SCALE: 1:100



## **REAR ELEVATION**

SCALE: 1:100

# SCALE: 1:100

AS DRAWN PLOTS #1-2, #5-6 & #9-10 HANDED PLOTS #3-4 & #7-8

| 0m | 2m | 4m | 6m | 8m |
|----|----|----|----|----|
|    |    |    |    |    |
| 1  |    |    | 1  | I  |
|    |    |    |    |    |

VISUAL SCALE 1:100 @ A3

#### MATERIAL KEY



SLATE ROOF/CONCRETE TILE

**RENDER - OFF WHITE** 



GREY ARTSTONE SURROUND/CILLS TO WINDOWS



GREY ENGINEERING BRICK



WINDOWS AND DOORS - UPVC GRAPHITE

FACIAS, SOFFITS AND RWG'S - UPVC

| A   | CHANGES FOLLOWING WG<br>COMMENTS | 12/03/25 | ю  |
|-----|----------------------------------|----------|----|
| REV | DESCRIPTION                      | DATE     | BY |

THIS DRAWING IS THE COPYRIGHT OF AINSLEY GOMMON ARCHITECTS. CHECK ALL DIMENSIONS ON SITE. DIS