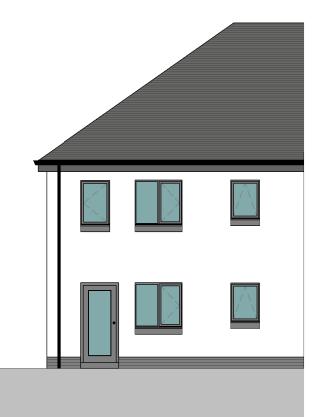

### **FRONT ELEVATION**

SCALE: 1:100



## **REAR ELEVATION**

SCALE: 1:100

# SCALE: 1:100

AS DRAWN PLOTS #1-2, #5-6 & #9-10 HANDED PLOTS #3-4 & #7-8

| 0m | 2m | 4m | 6m | 8m |
|----|----|----|----|----|
|    |    |    |    |    |
| 1  |    |    | 1  | I  |
|    |    |    |    |    |

VISUAL SCALE 1:100 @ A3

#### MATERIAL KEY



SLATE ROOF/CONCRETE TILE

**RENDER - OFF WHITE** 



GREY ARTSTONE SURROUND/CILLS TO WINDOWS



GREY ENGINEERING BRICK



WINDOWS AND DOORS - UPVC GRAPHITE

FACIAS, SOFFITS AND RWG'S - UPVC

| A   | CHANGES FOLLOWING WG<br>COMMENTS | 12/03/25 | ю  |
|-----|----------------------------------|----------|----|
| REV | DESCRIPTION                      | DATE     | BY |

THIS DRAWING IS THE COPYRIGHT OF AINSLEY GOMMON ARCHITECTS. CHECK ALL DIMENSIONS ON SITE. DISCREPANCIES TO BE NOTIFIED TO ARCHITECT. E