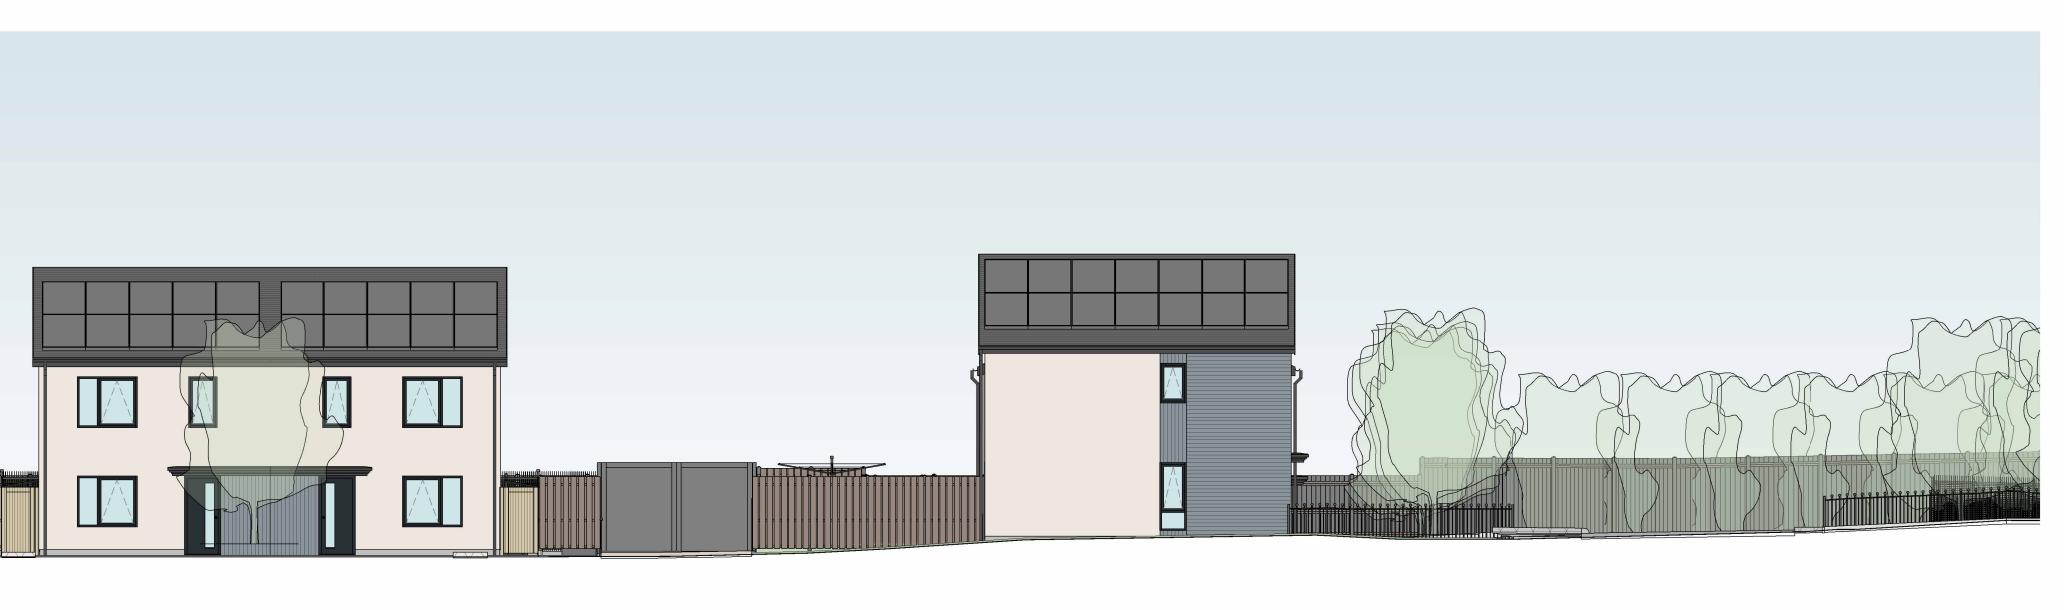

PLOT 6 (5P3B)

PLOT 5 (5P3B)

## STREET ELEVATION 2 SCALE: 1:10

PLOT 13 (4P2B)

PLOT 14 (4P2B)

PLOT 15 (4P2B)

PLOT 1 (5P3B)

PLOT 16 (4P2B)

PLOT 2 (5P3B)



PLOT 1 (5P3B)

SCALE: 1:100

PLOT 17 (5P3B)

PLOT 18 (5P3B)

PLOT 3 (4P2B)

PLOT 4 (4P2B)

PLOT 19 (4P2B)

PLOT 20 (4P2B)

PLOT 24 (4P2B)

PLOT 23 (6P4B)

PLOT 26 (6P4B) PLOT 27 (6P4B)

PLOT 7 (4P2B)

PLOT 8 (4P2B)

PLOT 9/10 (2P1B FLAT)



PLOT 21 (4P2B)

PLOT 25 (4P2B)

PLOT 22 (4P2B)

PLOT 23 (6P4B)

PLOT 10/12 (2P1B FLAT)



CLIENT: DU CONSTRUCTION

> DRAWING TITLE: PROPOSED SITE ELEVATIONS

> > \_\_\_\_\_

| drawing status:          | status:     |
|--------------------------|-------------|
| PLANNING                 | S3          |
| DRAWING No:              | PROJECT No: |
| YGLL-SAL-01-ZZ-DR-A-0006 | P1258       |
| scale:                   | revision:   |
| 1 : 100@A0               | P2          |