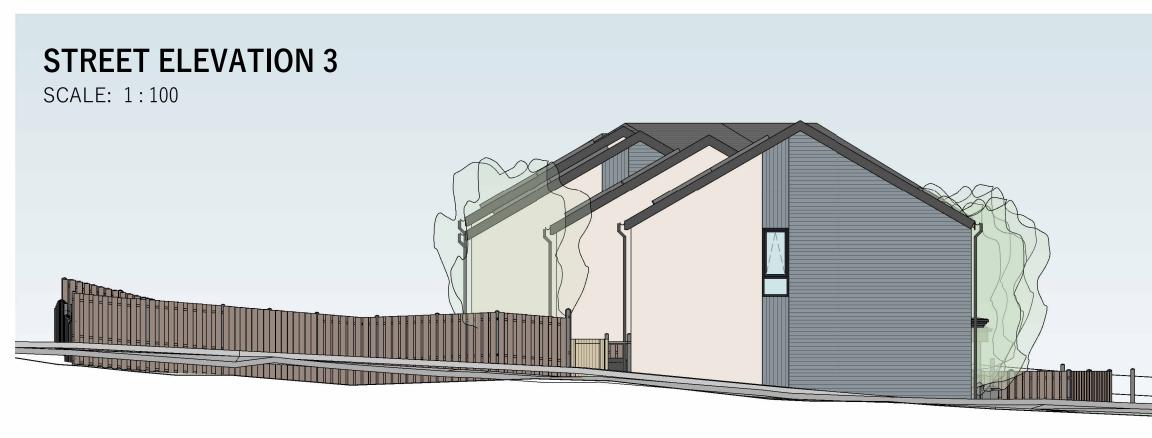

PLOT 23 (6P4B)

PLOT 26 (6P4B) PLOT 27 (6P4B)

PLOT 7 (4P2B)

PLOT 8 (4P2B)

PLOT 9/10 (2P1B FLAT)

PLOT 21 (4P2B)

PLOT 25 (4P2B)

PLOT 22 (4P2B)

PLOT 23 (6P4B)

PLOT 10/12 (2P1B FLAT)

CLIENT: DU CONSTRUCTION

> DRAWING TITLE: PROPOSED SITE ELEVATIONS

> > \_\_\_\_\_

| drawing status:          | status:     |
|--------------------------|-------------|
| PLANNING                 | S3          |
| DRAWING No:              | PROJECT No: |
| YGLL-SAL-01-ZZ-DR-A-0006 | P1258       |
| scale:                   | revision:   |
| 1 : 100@A0               | P2          |