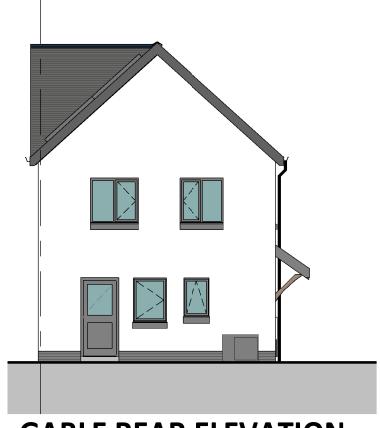

#### PLOT 21

| 5P3B SE HOUSE (GIFA) |      |  |
|----------------------|------|--|
| Name                 | Area |  |

| FIRST FLOOR  | 47.7 m²             |
|--------------|---------------------|
| GROUND FLOOR | 49.2 m²             |
| Grand total  | 96.9 m <sup>2</sup> |

# FIRST FLOOR



# **GROUND FLOOR**

## **ENTRANCE ELEVATION**



**GABLE REAR ELEVATION** 

### **GABLE FRONT ELEVATION**



### **PARTY ELEVATION**

| 0m | 2m | 4m | 6m | 8m | 10m |
|----|----|----|----|----|-----|
|    |    |    |    |    |     |

VISUAL SCALE 1:100 @ A3

| REV | DESCRIPTION | DATE | ВУ |
|-----|-------------|------|----|

THIS DRAWING IS THE COPYRIGHT OF AINSLEY GOMMON
ARCHITECTS. CHECK ALL DIMENSIONS ON SITE. DISCREPANCIES
TO BE NOTIFIED TO ARCHITECT. ELEMENTS OF STRUCTURE
SHOWN ARE INDICATIVE AND FOR GUIDANCE. FINAL DESIGN TO

PROJEC

CWM ROAD, LLANDUDUNO for FIRST CHOICE HOUSING AND GRŴP CYNEFIN

DRAWING TITLE

5P3B SIDE ENTRY HOUSE (HANDED) PLANS AND ELEVATIONS

| SCALE             | @A3<br>1:100 | DATE<br>12/03/25 | DRAWN<br>TB | CHECKED |
|-------------------|--------------|------------------|-------------|---------|
| DRAWIN