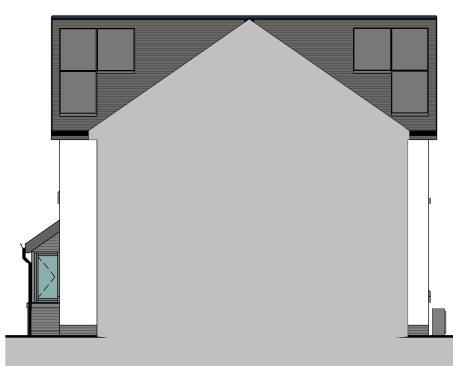

### **GABLE FRONT ELEVATION**

### **PARTY ELEVATION**

| 0m | 2m | 4m | 6m | 8m | 10m |
|----|----|----|----|----|-----|
|    |    |    |    |    |     |

VISUAL SCALE 1:100 @ A3

| REV | DESCRIPTION | DATE | ВУ |
|-----|-------------|------|----|