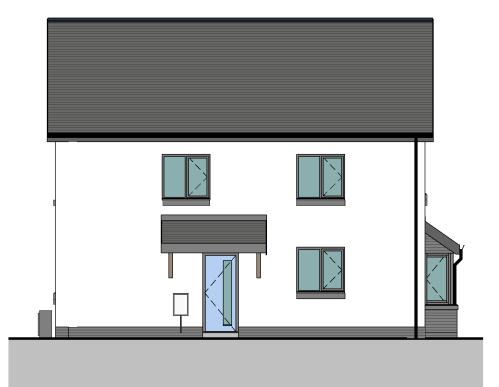

#### PLOT 21

| 5P3B SE HOUSE (GIFA) |      |  |
|----------------------|------|--|
| Name                 | Area |  |

| FIRST FLOOR  | 47.7 m²             |
|--------------|---------------------|
| GROUND FLOOR | 49.2 m²             |
| Grand total  | 96.9 m <sup>2</sup> |

# FIRST FLOOR



# **GROUND FLOOR**

## **ENTRANCE ELEVATION**



**GABLE REAR ELEVATION** 

### **GABLE FRONT ELEVATION**



### **PARTY ELEVATION**

| 0m | 2m | 4m | 6m | 8m | 10m |
|----|----|----|----|----|-----|
|    |    |    |    |    |     |

VISUAL SCALE 1:100 @ A3

| REV | DESCRIPTION | DATE | ВУ |
|-----|-------------|------|----|

THIS DRAWING IS THE COPYRIGHT OF AINSLEY GOMMON
ARCHITECTS. CHECK ALL DIMENSIONS ON SITE. DISCREPANCIES
TO BE NOTIFIED TO ARCHITECT. ELEMENTS OF STRUCTURE
SHOWN ARE INDICATIV