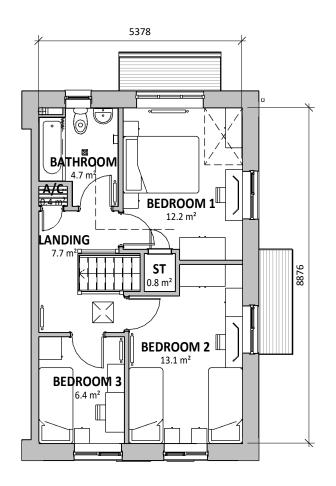

# FIRST FLOOR

#### PLOT 21

| 5P3B SE HOUSE (GIFA) |      |  |
|----------------------|------|--|
| Name                 | Area |  |

| FIRST FLOOR  | 47.7 m²             |
|--------------|---------------------|
| GROUND FLOOR | 49.2 m²             |
| Grand total  | 96.9 m <sup>2</sup> |