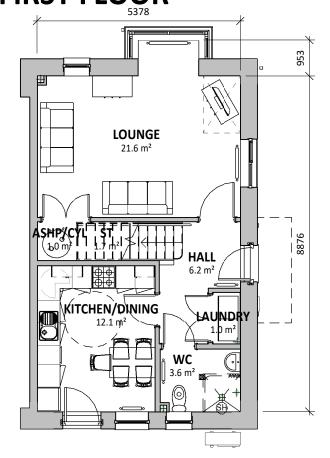

# FIRST FLOOR

#### PLOT 21

| 5P3B SE HOUSE (GIFA) |      |  |
|----------------------|------|--|
| Name                 | Area |  |

| FIRST FLOOR  | 47.7 m²             |
|--------------|---------------------|
| GROUND FLOOR | 49.2 m²             |
| Grand total  | 96.9 m <sup>2</sup> |