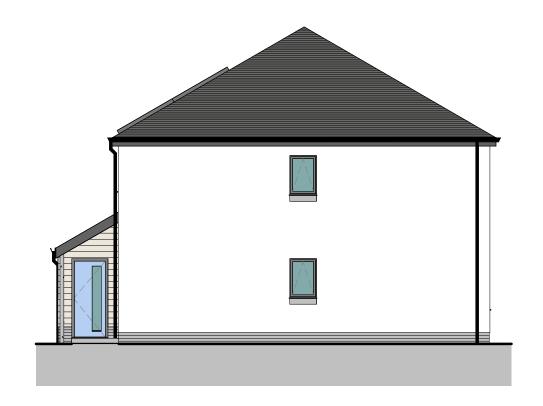

**NORTH FACING GABLE ELEVATION** 

**SOUTH FACING GABLE ELEVATION** 

THIS DRAWING IS THE COPYRIGHT OF AINSLEY GOMMON
ARCHITECTS. CHECK ALL DIMENSIONS ON SITE. DISCREPANCIES
TO BE NOTIFIED TO ARCHITECT. ELEMENTS OF STRUCTURE
WOWN ARE INDICATIVE AND FOR GUIDANCE. FINAL DESIGN TO
BE AS STRUCTURAL FRIGHTERS DETAILS AND SPECIFICATION.