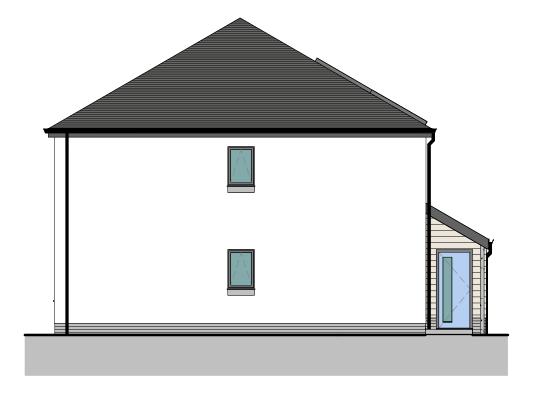

**NORTH FACING GABLE ELEVATION** 

**SOUTH FACING GABLE ELEVATION** 

THIS DRAWING IS THE COPYRIGHT OF AINSLEY GOMMON
ARCHITECTS. CHECK ALL DIMENSIONS ON SITE. DISCREPANCIES
TO BE NOTIFIED TO ARCHITECT. ELEMENTS OF STRUCTURE
WOWN ARE INDICATIVE AND FOR GUIDANCE. FINAL DESIGN TO
BE AS STRUCTURAL FRIGHTERS DETAILS AND SPECIFICATION.