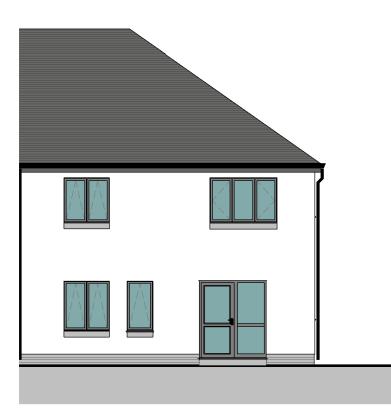

# **FRONT ELEVATION**

SCALE 1:100



## **REAR ELEVATION**

SCALE 1:100

### **SIDE ELEVATION 1**

SCALE 1:100



VISUAL SCALE 1:100 @ A3

AS DRAWN PLOTS #15-16 & #13-14 HANDED PLOTS #11-12

#### MATERIAL KEY



**RENDER - OFF WHITE** 

SLATE ROOF/CONCRETE TILE



GREY ENGINEERING BRICK PLINTH



WINDOWS AND DOORS - UPVC GRAPHITE



FACIAS, SOFFITS AND RWG'S - UPVC

TIMBER CLADDING

| A   | WINDOWS     | 12/03/25 | MG |
|-----|-------------|----------|----|
| REV | DESCRIPTION | DATE     | BY |

THIS DRAWING IS THE COPYRIGHT OF AINSLEY GOMMON ARCHITECTS. CHECK ALL DIMENSIONS ON SITE. ANY DISCREPANCIES TO BE NOTIFIED TO THE ARCHITECT. ELEMENTS OF STRUCTURE SHOWN ARE INDICATIVE AND FOR GUIDANCE. FINAL DESIGN TO BE AS STRUCTURAL ENGINEERS DETAILS AND SPECIFICATION.

### PROJECT CWM ROAD, LLANDUDUNO for FIRST CHOICE HOUSING AND