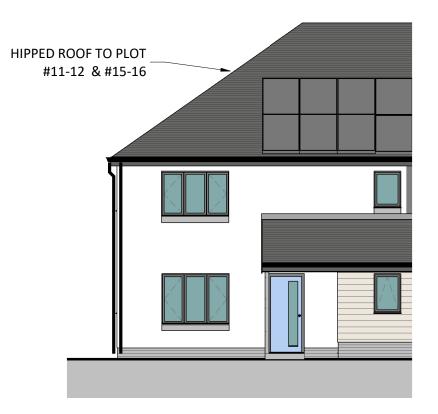

# **FRONT ELEVATION**

SCALE 1:100



## **REAR ELEVATION**

SCALE 1:100

### **SIDE ELEVATION 1**

SCALE 1:100



VISUAL SCALE 1:100 @ A3

AS DRAWN PLOTS #15-16 & #13-14 HANDED PLOTS #11-12

#### MATERIAL KEY



**RENDER - OFF WHITE** 

SLATE ROOF/CONCRETE TILE



GREY ENGINEERING BRICK PLINTH



WINDOWS AND DOORS - UPVC GRAPHITE



FACIAS, SOFFITS AND RWG'S - UPVC

TIMBER CLADDING

| A   | WINDOWS     | 12/03/25 | MG |
|-----|-------------|----------|----|
| REV | DESCRIPTION | DATE     | BY |

THIS DRAWING IS THE COPYRIGHT OF AINSLEY GOMMON ARCHITECTS. CHECK ALL DIMENSIONS ON SITE. ANY DISCREPANCIES TO BE NOTIFIED TO THE ARCHITECT. ELEMENTS OF STRUCTURE SHOWN ARE INDICATIVE AND FOR GUIDANCE. FINAL DESIGN TO BE AS STRUCTURAL ENGINEERS DETAILS AND SPECIFICATION.

### PROJECT CWM ROAD,