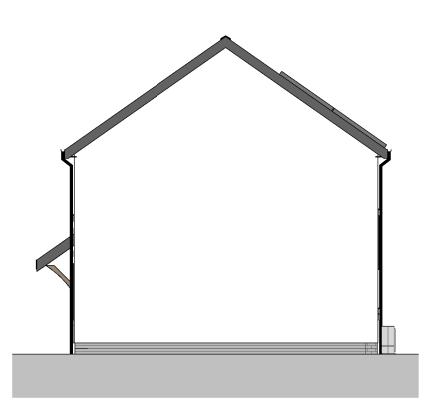

Area

42.3 m<sup>2</sup>

42.3 m<sup>2</sup>

84.6 m<sup>2</sup>

4P2B HOUSE (GIFA)

Name

FIRST FLOOR

Grand total

**GROUND FLOOR** 



### **FIRST FLOOR PLAN**

SCALE: 1:100



# **GROUND FLOOR PLAN**

SCALE: 1:100



### **FRONT ELEVATION**

SCALE: 1:100



## **SIDE ELEVATION**

SCALE: 1:100



#### **REAR ELEVATION**

SCALE: 1:100



THIS DRAWING IS THE COPYRIGHT OF AINSLEY GOMMON
ARCHITECTS. CHECK ALL DIMENSIONS ON SITE. DISCREPANCIES
TO BE NOTIFIED TO ARCHITECT. ELEMENTS OF STRUCTURE
SHOWN ARE INDICATIVE AND FOR GUIDANCE. FINAL DESIGN TO
BE AS STRUCTURAL ENGINEERS DETAILS AND SPECIFICATION

PROJECT

CWM ROAD, LLANDUDUNO for FIRST CHOICE HOUSING AND GRŴP CYNEFIN

DRAWING TITLE

4P2B HOUSE - SEMI DETACHED (HANDED) PLANS AND ELEVATIONS

| SCALE @A<br>1:10        |           | DRAWN<br>TB    | CHECKED<br>SV |
|-------------------------|-----------|----------------|---------------|
| DRAWING STATUS PLANNING |           |                |               |
| JOB No                  | DRAWING N | IG No REVISION |               |
| C1054