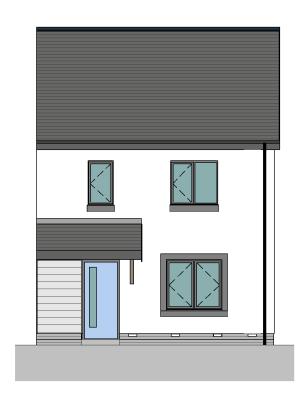

Area

42.3 m<sup>2</sup>

42.3 m<sup>2</sup>

84.6 m<sup>2</sup>

4P2B HOUSE (GIFA)

Name

FIRST FLOOR

Grand total

**GROUND FLOOR** 



### **FIRST FLOOR PLAN**

SCALE: 1:100



# **GROUND FLOOR PLAN**

SCALE: 1:100



### **FRONT ELEVATION**

SCALE: 1:100



## **SIDE ELEVATION**

SCALE: 1:100



#### **REAR ELEVATION**

SCALE: 1:100



THIS DRAWING IS THE COPYRIGHT OF AINSLEY GOMMON
ARCHITECTS. CHECK ALL DIMENSIONS ON SITE. DISCREPANCIES
TO BE NOTIFIED TO ARCHITECT. ELEMENTS OF STRUCTURE
SHOWN ARE INDICATIVE AND FOR GUIDANCE. FINAL DESIGN TO
BE AS STRUCTURAL ENGINEERS DETAILS AND SPECIFICATION

PROJECT

CWM ROAD, LLANDUDUNO for FIRST CHOICE HOUSING AND GRŴP CYNEFIN

DRAWING TITLE

4P2B HOUSE - SEMI DETACHED (HANDED) PLANS AND ELEVATIONS

| SCALE @A<br>1:10        |           | DRAWN<br>TB    | CHECKED<br>SV |
|-------------------------|-----------|----------------|---------------|
| DRAWING STATUS PLANNING |           |                |               |
| JOB No                  | DRAWING N | IG No RE