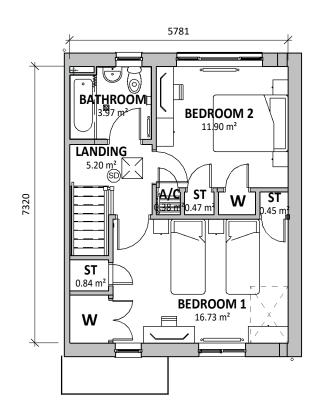

Area

42.3 m<sup>2</sup>

42.3 m<sup>2</sup>

84.6 m<sup>2</sup>

4P2B HOUSE (GIFA)

Name

FIRST FLOOR

Grand total

**GROUND FLOOR** 



### **FIRST FLOOR PLAN**

SCALE: 1:100



# **GROUND FLOOR PLAN**

SCALE: 1:100



### **FRONT ELEVATION**

SCALE: 1:100



## **SIDE ELEVATION**

SCALE: 1:100



#### **REAR ELEVATION**

SCALE: 1:100



THIS DRAWING IS THE COPYRIGHT OF AINSLEY GOMMON
ARCHITECTS. CHECK ALL DIMENSIONS ON SITE. DISCREPANCIES
TO BE NOTIFIED TO ARCHITECT. ELEMENTS OF STRUCTURE
SHOWN ARE INDICATIVE AND FOR GUIDANCE. FINAL DESIGN TO
BE AS STRUCTURAL ENGINEERS DETAILS AND SPECIFICATION

PROJECT

CWM ROAD, LLANDUDUNO for FIRST CHOICE HOUSING AND GRŴP CYNEFIN

DRAWING TITLE

4P2B HOUSE - SEMI DETACHED (HANDED) PLANS AND ELEVATIONS

| SCALE @A<br>1:10        |           | DRAWN<br>TB    | CHECKED<br>SV |
|-------------------------|-----------|----------------|---------------|
| DRAWING STATUS PLANNING |