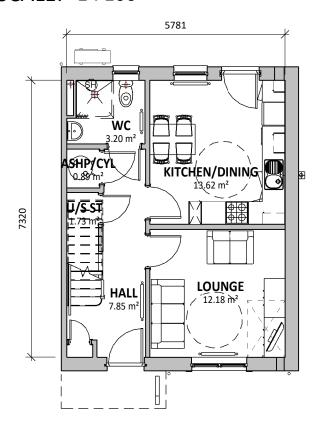

Area

42.3 m<sup>2</sup>

42.3 m<sup>2</sup>

84.6 m<sup>2</sup>

4P2B HOUSE (GIFA)

Name

FIRST FLOOR

Grand total

**GROUND FLOOR** 



### **FIRST FLOOR PLAN**

SCALE: 1:100



# **GROUND FLOOR PLAN**

SCALE: 1:100



### **FRONT ELEVATION**

SCALE: 1:100



## **SIDE ELEVATION**

SCALE: 1:100



#### **REAR ELEVATION**

SCALE: 1:100



THIS DRAWING IS THE COPYRIGHT OF AINSLEY GOMMON
ARCHITECTS. CHECK ALL DIMENSIONS ON SITE. DISCREPANCIES
TO BE NOTIFIED TO ARCHITECT. ELEMENTS OF STRUCTURE
SHOWN ARE INDICATIVE AND FOR GUIDANCE. FINAL DESIGN TO
BE AS STRUCTURAL ENGINEERS DETAILS AND SPECIFICATION

PROJECT

CWM ROAD, LLANDUDUNO for FIRST CHOICE HOUSING AND GRŴP CYNEFIN

DRAWING TITLE

4P2B HOUSE - SEMI DETACHED (HANDED) PLANS AND ELEVATIONS

| SCALE @A<br>1:10        |           | DRAWN<br>TB    | CHECKED<br>SV |
|-------------------------|-----------|----------------|---------------|
| DRAWING STATUS PLANNING |           |                |               |
| JOB N