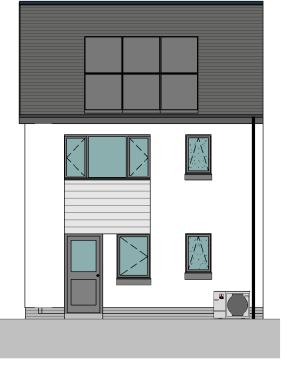

Area

42.3 m<sup>2</sup>

42.3 m<sup>2</sup>

84.6 m<sup>2</sup>

4P2B HOUSE (GIFA)

Name

FIRST FLOOR

Grand total

**GROUND FLOOR** 



### **FIRST FLOOR PLAN**

SCALE: 1:100



# **GROUND FLOOR PLAN**

SCALE: 1:100



### **FRONT ELEVATION**

SCALE: 1:100



## **SIDE ELEVATION**

SCALE: 1:100



#### **REAR ELEVATION**

SCALE: 1:100



THIS DRAWING IS THE COPYRIGHT OF AINSLEY GOMMON
ARCHITECTS. CHECK ALL DIMENSIONS ON SITE. DISCREPANCIES
TO BE NOTIFIED TO ARCHITECT. ELEMENTS OF STRUCTURE
SHOWN ARE INDICATIVE AND FOR GUIDANCE. FINAL DESIGN TO
BE AS STRUCTURAL ENGINEERS DETAILS AND SPECIFICATION

PROJECT

CWM ROAD, LLANDUDUNO for FIRST CHOICE HOUSING AND GRŴP CYNEFIN

DRAWING TITLE

4P2B HOUSE - SEMI DETACHED (HANDED) PLANS AND ELEVATIONS

| SCALE @A<br>1:10        |           | DRAWN<br>TB    | CHECKED<br>SV |
|-------------------------|-----------|----------------|---------------|
| DRAWING STATUS PLANNING |           |                |               |
| JOB No                  | DRAWING N | IG No REVISION |               |
| C1054                   | 086       |