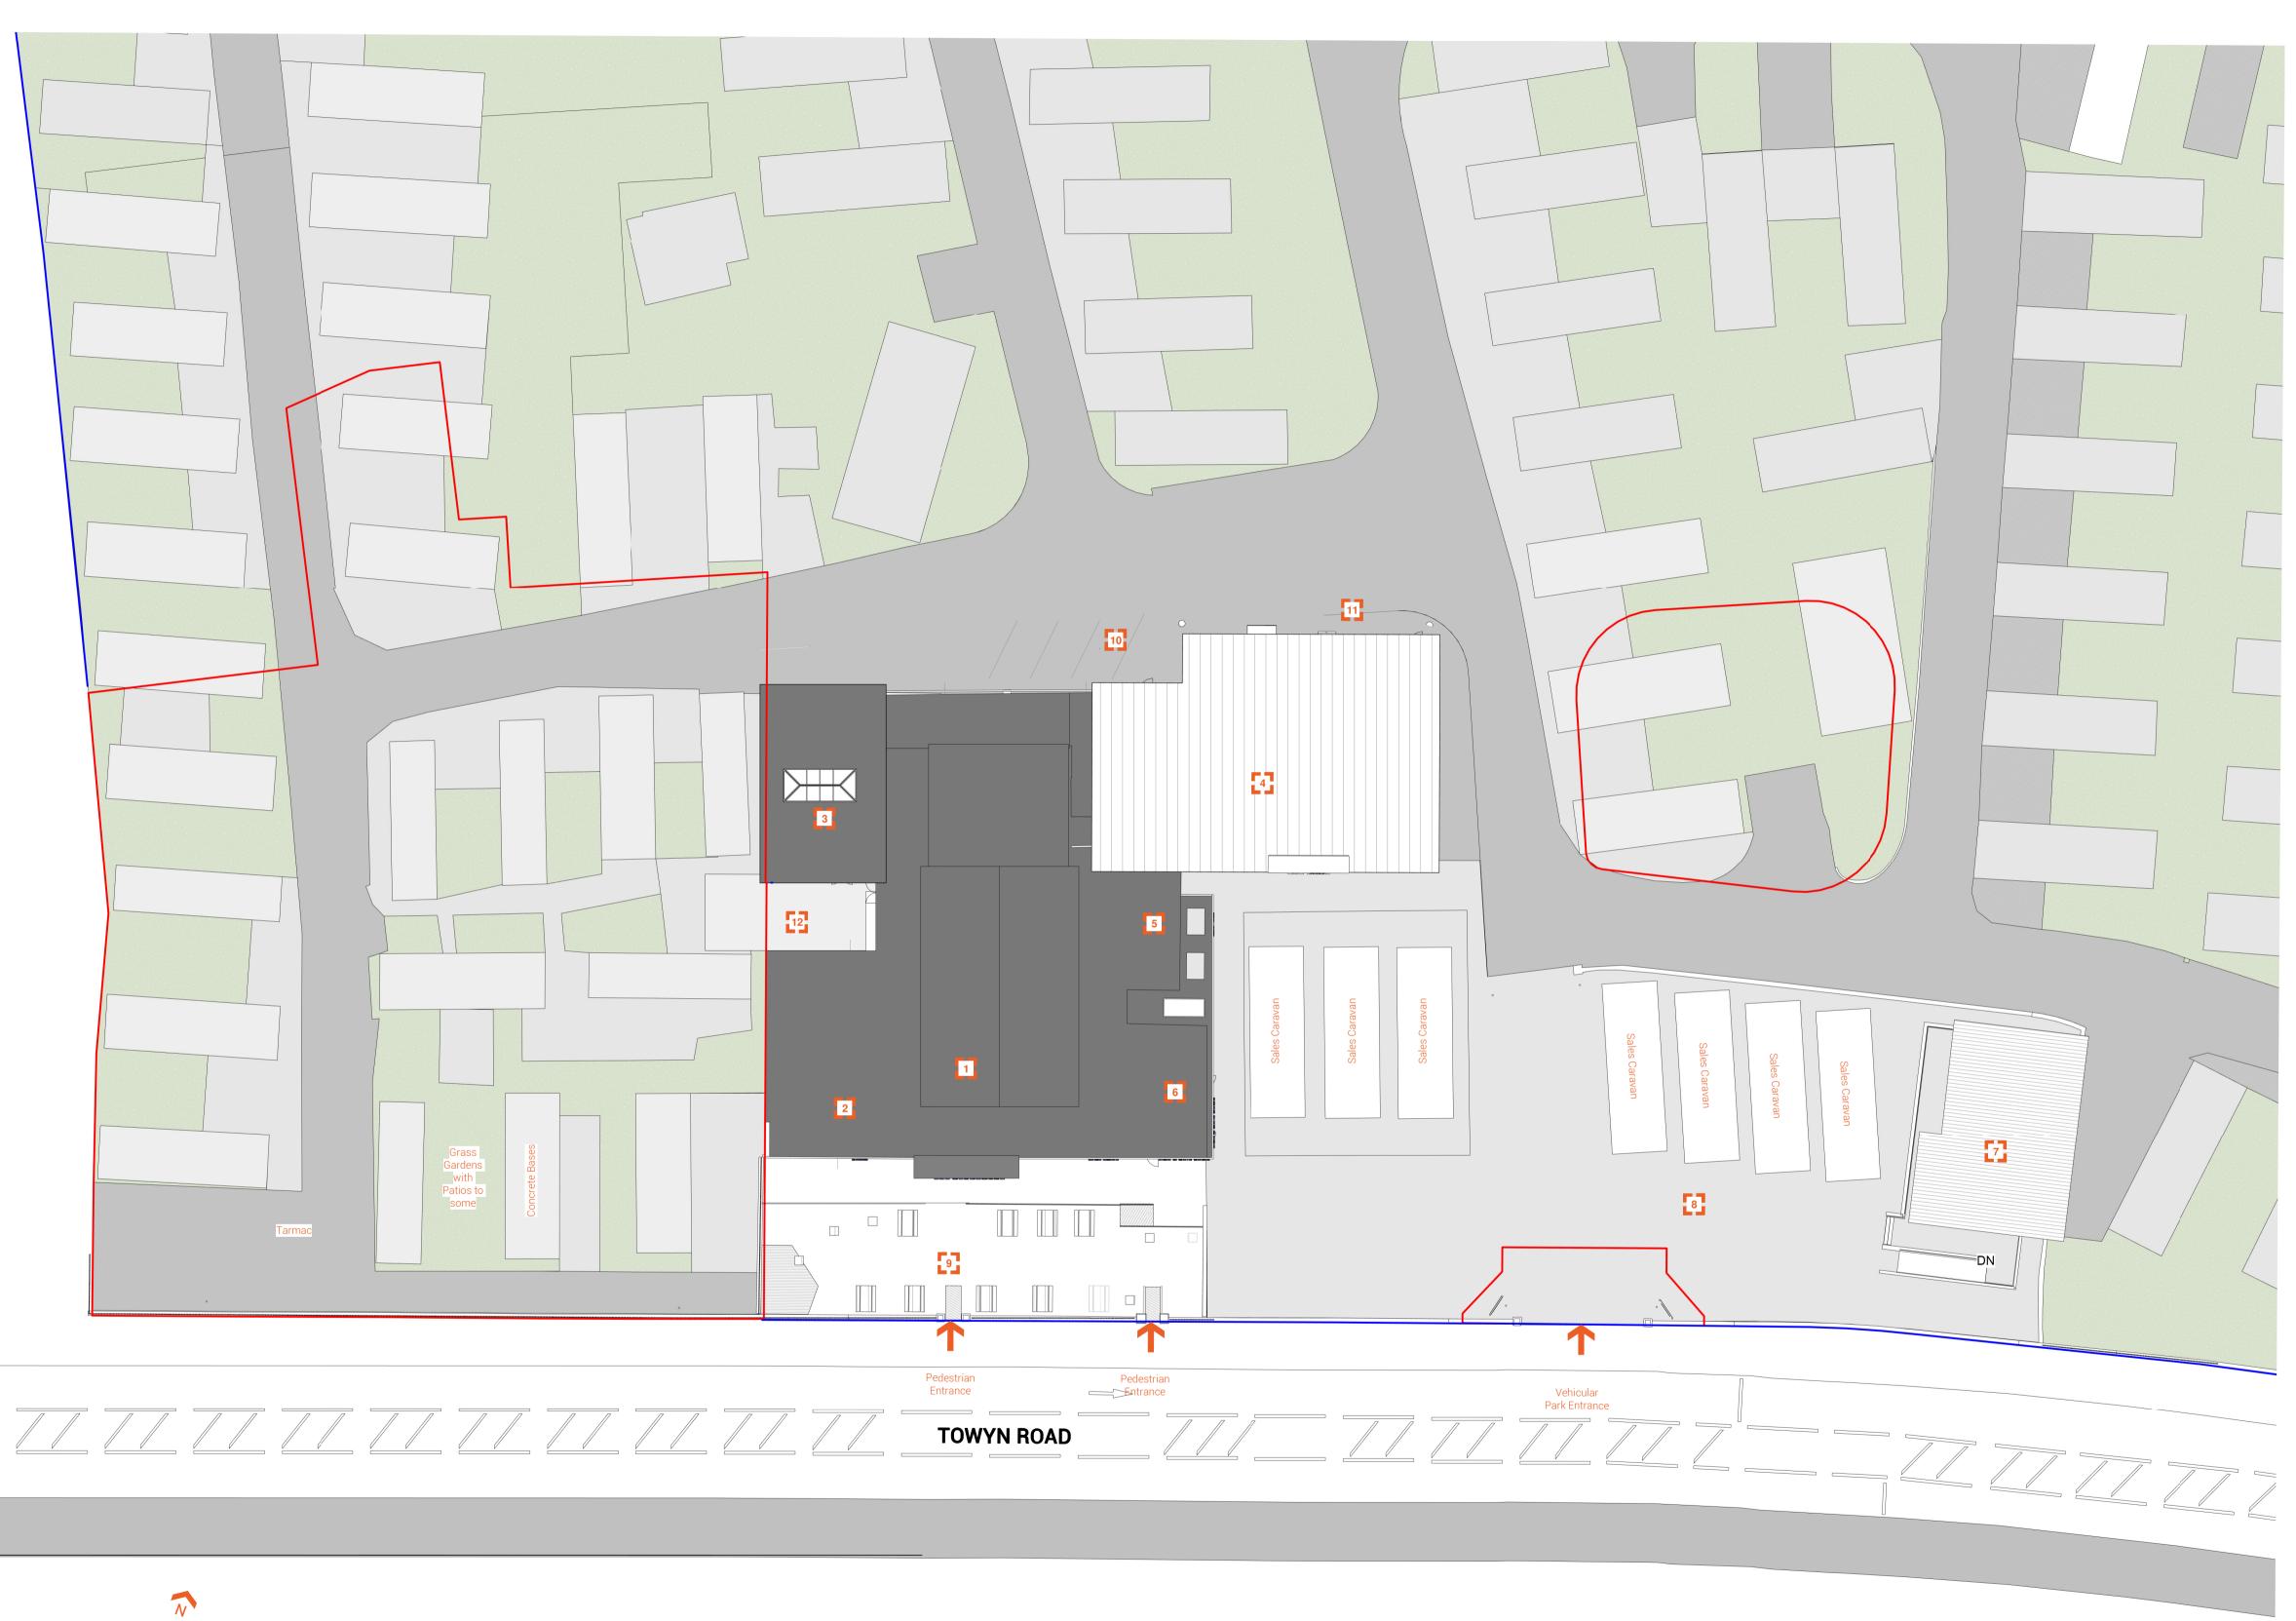

This drawing is copyright and to be returned to the architect on completion of the contract.

- Drawing to be read in conjunction with 2000 Series Drawing Package

| Scheduel_ExternalWorks_Existing |                                                    |  |
|---------------------------------|----------------------------------------------------|--|
| Note_Number                     | Note_Text                                          |  |
|                                 |                                                    |  |
| 1                               | Existing Clubhouse                                 |  |
| 2                               | Existing Arcade                                    |  |
| 3                               | Existing Indoor Play Area                          |  |
| 4                               | Existing Swiming Pool                              |  |
| 5                               | Existing Shop                                      |  |
| 6                               | Existing Chip Shop                                 |  |
| 7                               | Existing Sales Office Building                     |  |
| 8                               | Existing Sales Foreground & Visitor Parking        |  |
| 9                               | Existing Clubhouse Decking                         |  |
| 10                              | Existing Staff parking - Clubhouse & Swimming Pool |  |
| 11                              | Existing Staff parking - Clubhouse & Swimming Pool |  |
| 12                              | Service Area, Refure Storage & Deliveries          |  |

Golden Gate Leisure Complex Golden Gate Holiday Centre, Towyn Road, Towyn LL22 9HU

Site\_Plan\_Existing

Project Drawing number

AKA250 GGA-AKA-01-00-DR-A-1100 P5

1 > ExternalWorks\_Site\_Plan\_Existing
Scale: 1: 250

| Schedule_PropertyLines_Area_FullComplex |                              |                        |
|-----------------------------------------|------------------------------|------------------------|
| Line                                    | Name                         | Area                   |
|                                         |                              |                        |
| Development Area                        |                              | 2,774.8 m <sup>2</sup> |
|                                         | Remaining Ownership Boundary |                        |