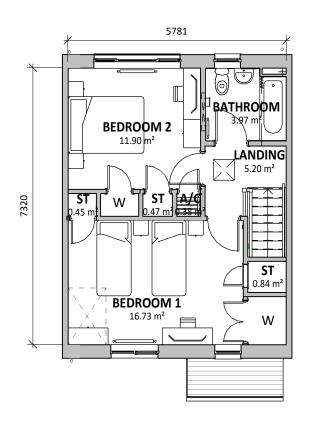

## **FIRST FLOOR PLAN**

SCALE: 1:100



## **GROUND FLOOR PLAN**

SCALE: 1:100



## **FRONT ELEVATION**

SCALE: 1:100



## **REAR ELEVATION**

SCALE: 1:100

| 4P2B HOUSE - MID TERRACE (GIFA) |                     |  |  |  |
|---------------------------------|---------------------|--|--|--|
| Name                            | Area                |  |  |  |
|                                 |                     |  |  |  |
| FIRST FLOOR                     | 42.3 m <sup>2</sup> |  |  |  |
| GROUND FLOOR                    | 42.3 m <sup>2</sup> |  |  |  |
| Grand total                     | 84.6 m²             |  |  |  |
|                                 |                     |  |  |  |

| REV | DESCRIPTION | DATE | ВУ |
|-----|-------------|------|----|

THIS DRAWING IS THE COPYRIGHT OF