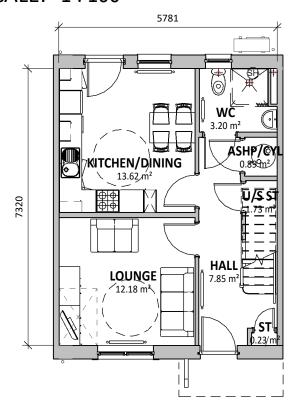

## **FIRST FLOOR PLAN**

SCALE: 1:100



## **GROUND FLOOR PLAN**

SCALE: 1:100



## **FRONT ELEVATION**

SCALE: 1:100



## **REAR ELEVATION**

SCALE: 1:100

| 4P2B HOUSE - MID TERRACE (GIFA) |                     |  |  |  |
|---------------------------------|---------------------|--|--|--|
| Name                            | Area                |  |  |  |
|                                 |                     |  |  |  |
| FIRST FLOOR                     | 42.3 m <sup>2</sup> |  |  |  |
| GROUND FLOOR                    | 42.3 m <sup>2</sup> |  |  |  |
| Grand total                     | 84.6 m²             |  |  |  |
|                                 |                     |  |  |  |

| REV | DESCRIPTION | DATE | ВУ |
|-----|-------------|------|----|

THIS DRAWING IS THE COPYRIGHT OF AINSLEY GOMMON ARCHITECTS. CHECK ALL DIM