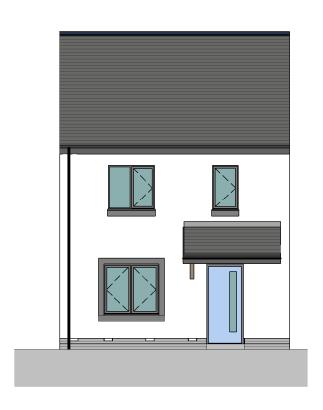

## **FIRST FLOOR PLAN**

SCALE: 1:100



## **GROUND FLOOR PLAN**

SCALE: 1:100



## **FRONT ELEVATION**

SCALE: 1:100



## **REAR ELEVATION**

SCALE: 1:100

| 4P2B HOUSE - MID TERRACE (GIFA) |                     |  |  |  |
|---------------------------------|---------------------|--|--|--|
| Name                            | Area                |  |  |  |
|                                 |                     |  |  |  |
| FIRST FLOOR                     | 42.3 m <sup>2</sup> |  |  |  |
| GROUND FLOOR                    | 42.3 m <sup>2</sup> |  |  |  |
| Grand total                     | 84.6 m²             |  |  |  |
|                                 |                     |  |  |  |

| REV | DESCRIPTION | DATE | ВУ |
|-----|-------------|------|----|

THIS DRAWING IS THE COPYRIGHT OF AINSLEY GOMMON ARCHITECTS. CHECK ALL DIMENSIONS ON SITE. DISCREPANCIES TO BE NOTIF