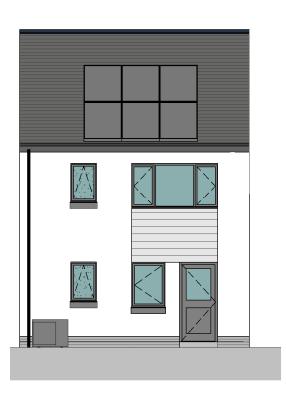

## **REAR ELEVATION**

SCALE: 1:100

| 4P2B HOUSE - MID TERRACE (GIFA) |                     |  |  |  |
|---------------------------------|---------------------|--|--|--|
| Name                            | Area                |  |  |  |
|                                 |                     |  |  |  |
| FIRST FLOOR                     | 42.3 m <sup>2</sup> |  |  |  |
| GROUND FLOOR                    | 42.3 m <sup>2</sup> |  |  |  |
| Grand total                     | 84.6 m²             |  |  |  |
|                                 |                     |  |  |  |