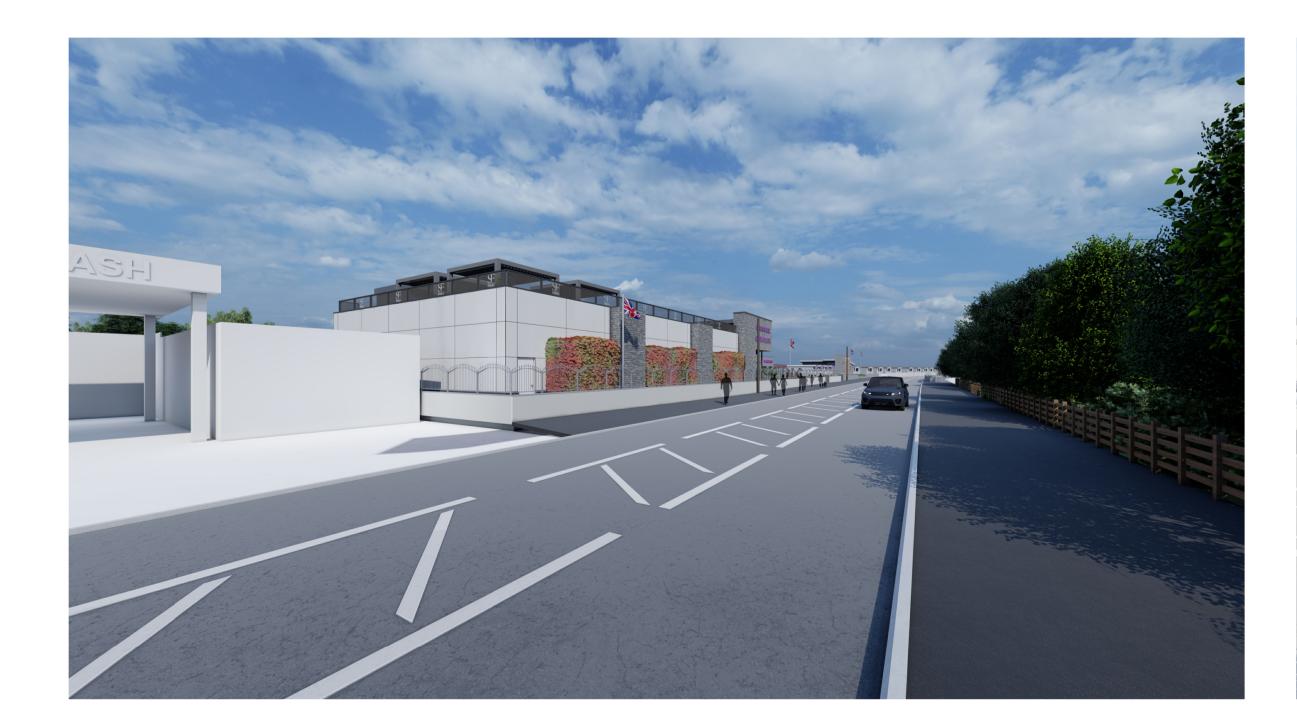

HPL Cladding
Trespa Naturals NM08 Crafted White

External Wall Facing Brickwork | Dark Grey | With slo

Climbing Plant as Landscape Architects Proposals

External Structure 4m x 4m Gazebo with Closable Cover

External Railing Glass Panel Balustrade | Smoked Panels

Proposed New Bowling Alley & Rooftop Bar