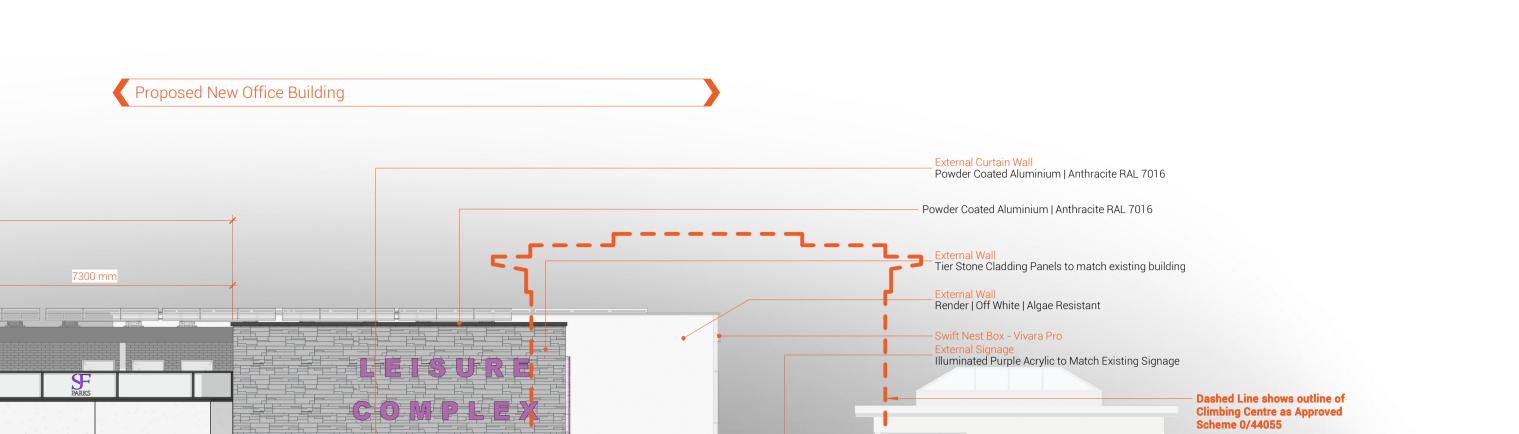

Drawing to be read in conjunction with 2000 Series Drawing Package

2 Scale: 1:250

External Wall
Tier Stone Cladding Panels to match existing building

External Flashing
Powder Coated Aluminium | Anthracite RAL 7016

HPL Cladding
Trespa Naturals NM08 Crafted White

External Wall Facing Brickwork | Dark Grey | With slo

Climbing Plant as Landscape Architects Proposals

External Structure 4m x 4m Gazebo with Closable Cover

External Railing Glass Panel Balustrade | Smoked Panels

Proposed New Bowling Alley & Rooftop Bar