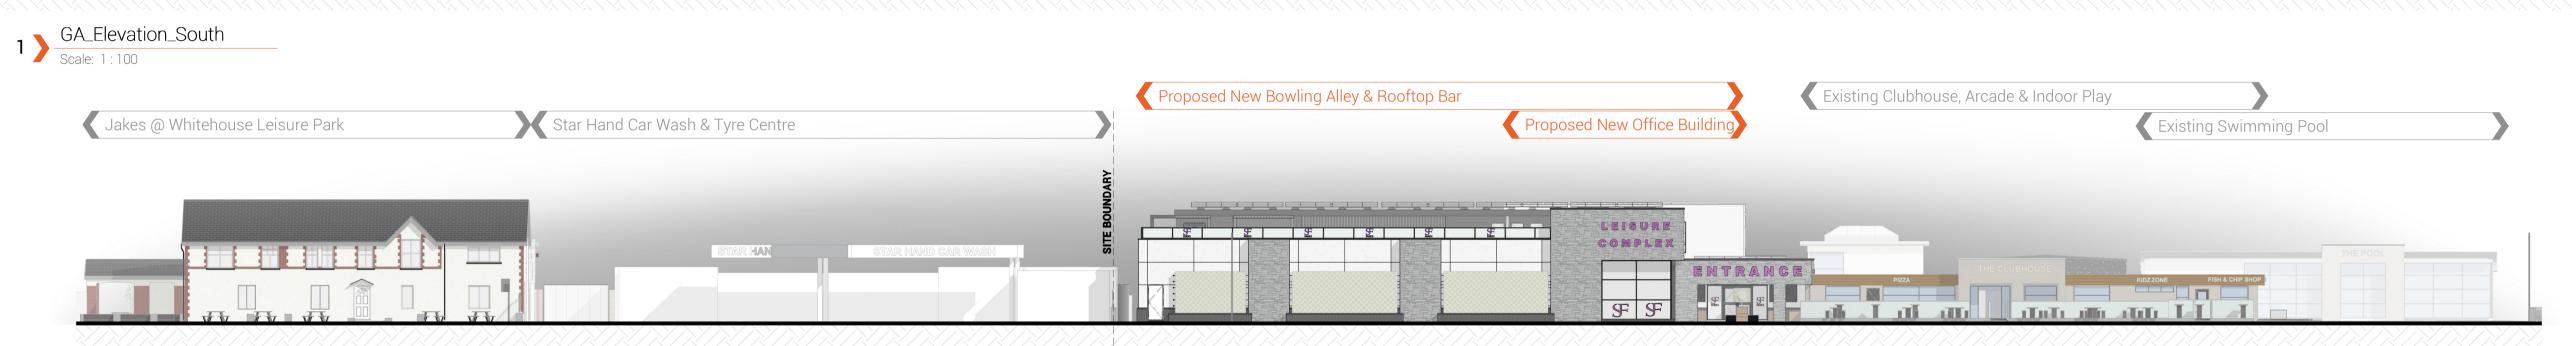

External Railing Glass Panel Balustrade | Smoked Panels

Proposed New Bowling Alley & Rooftop Bar

## **FOR REVIEW**

Golden Gate Activity Centre Golden Gate Holdiay Centre, Towyn Road, Towyn LL22 9HU

GA\_Elevations\_Proposed\_01