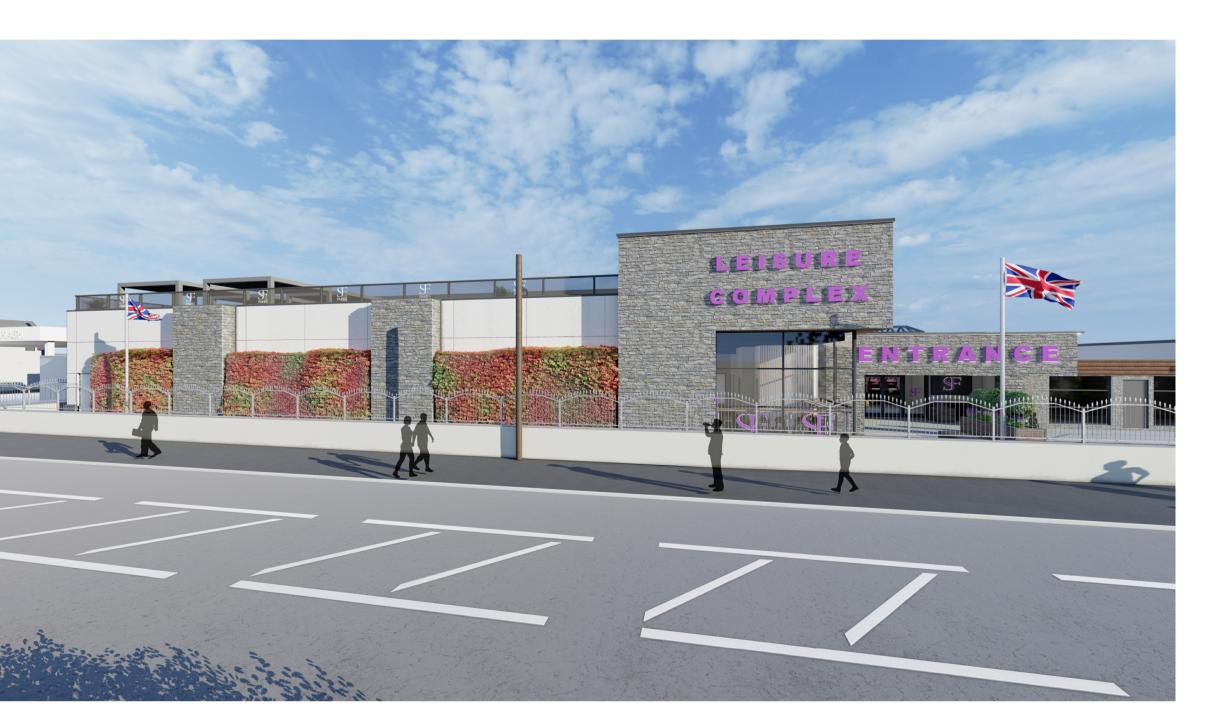

HPL Cladding
Trespa Naturals NM08 Crafted White

External Wall Facing Brickwork | Dark Grey | With slo

Climbing Plant as Landscape Architects Proposals

External Structure 4m x 4m Gazebo with Closable Cover