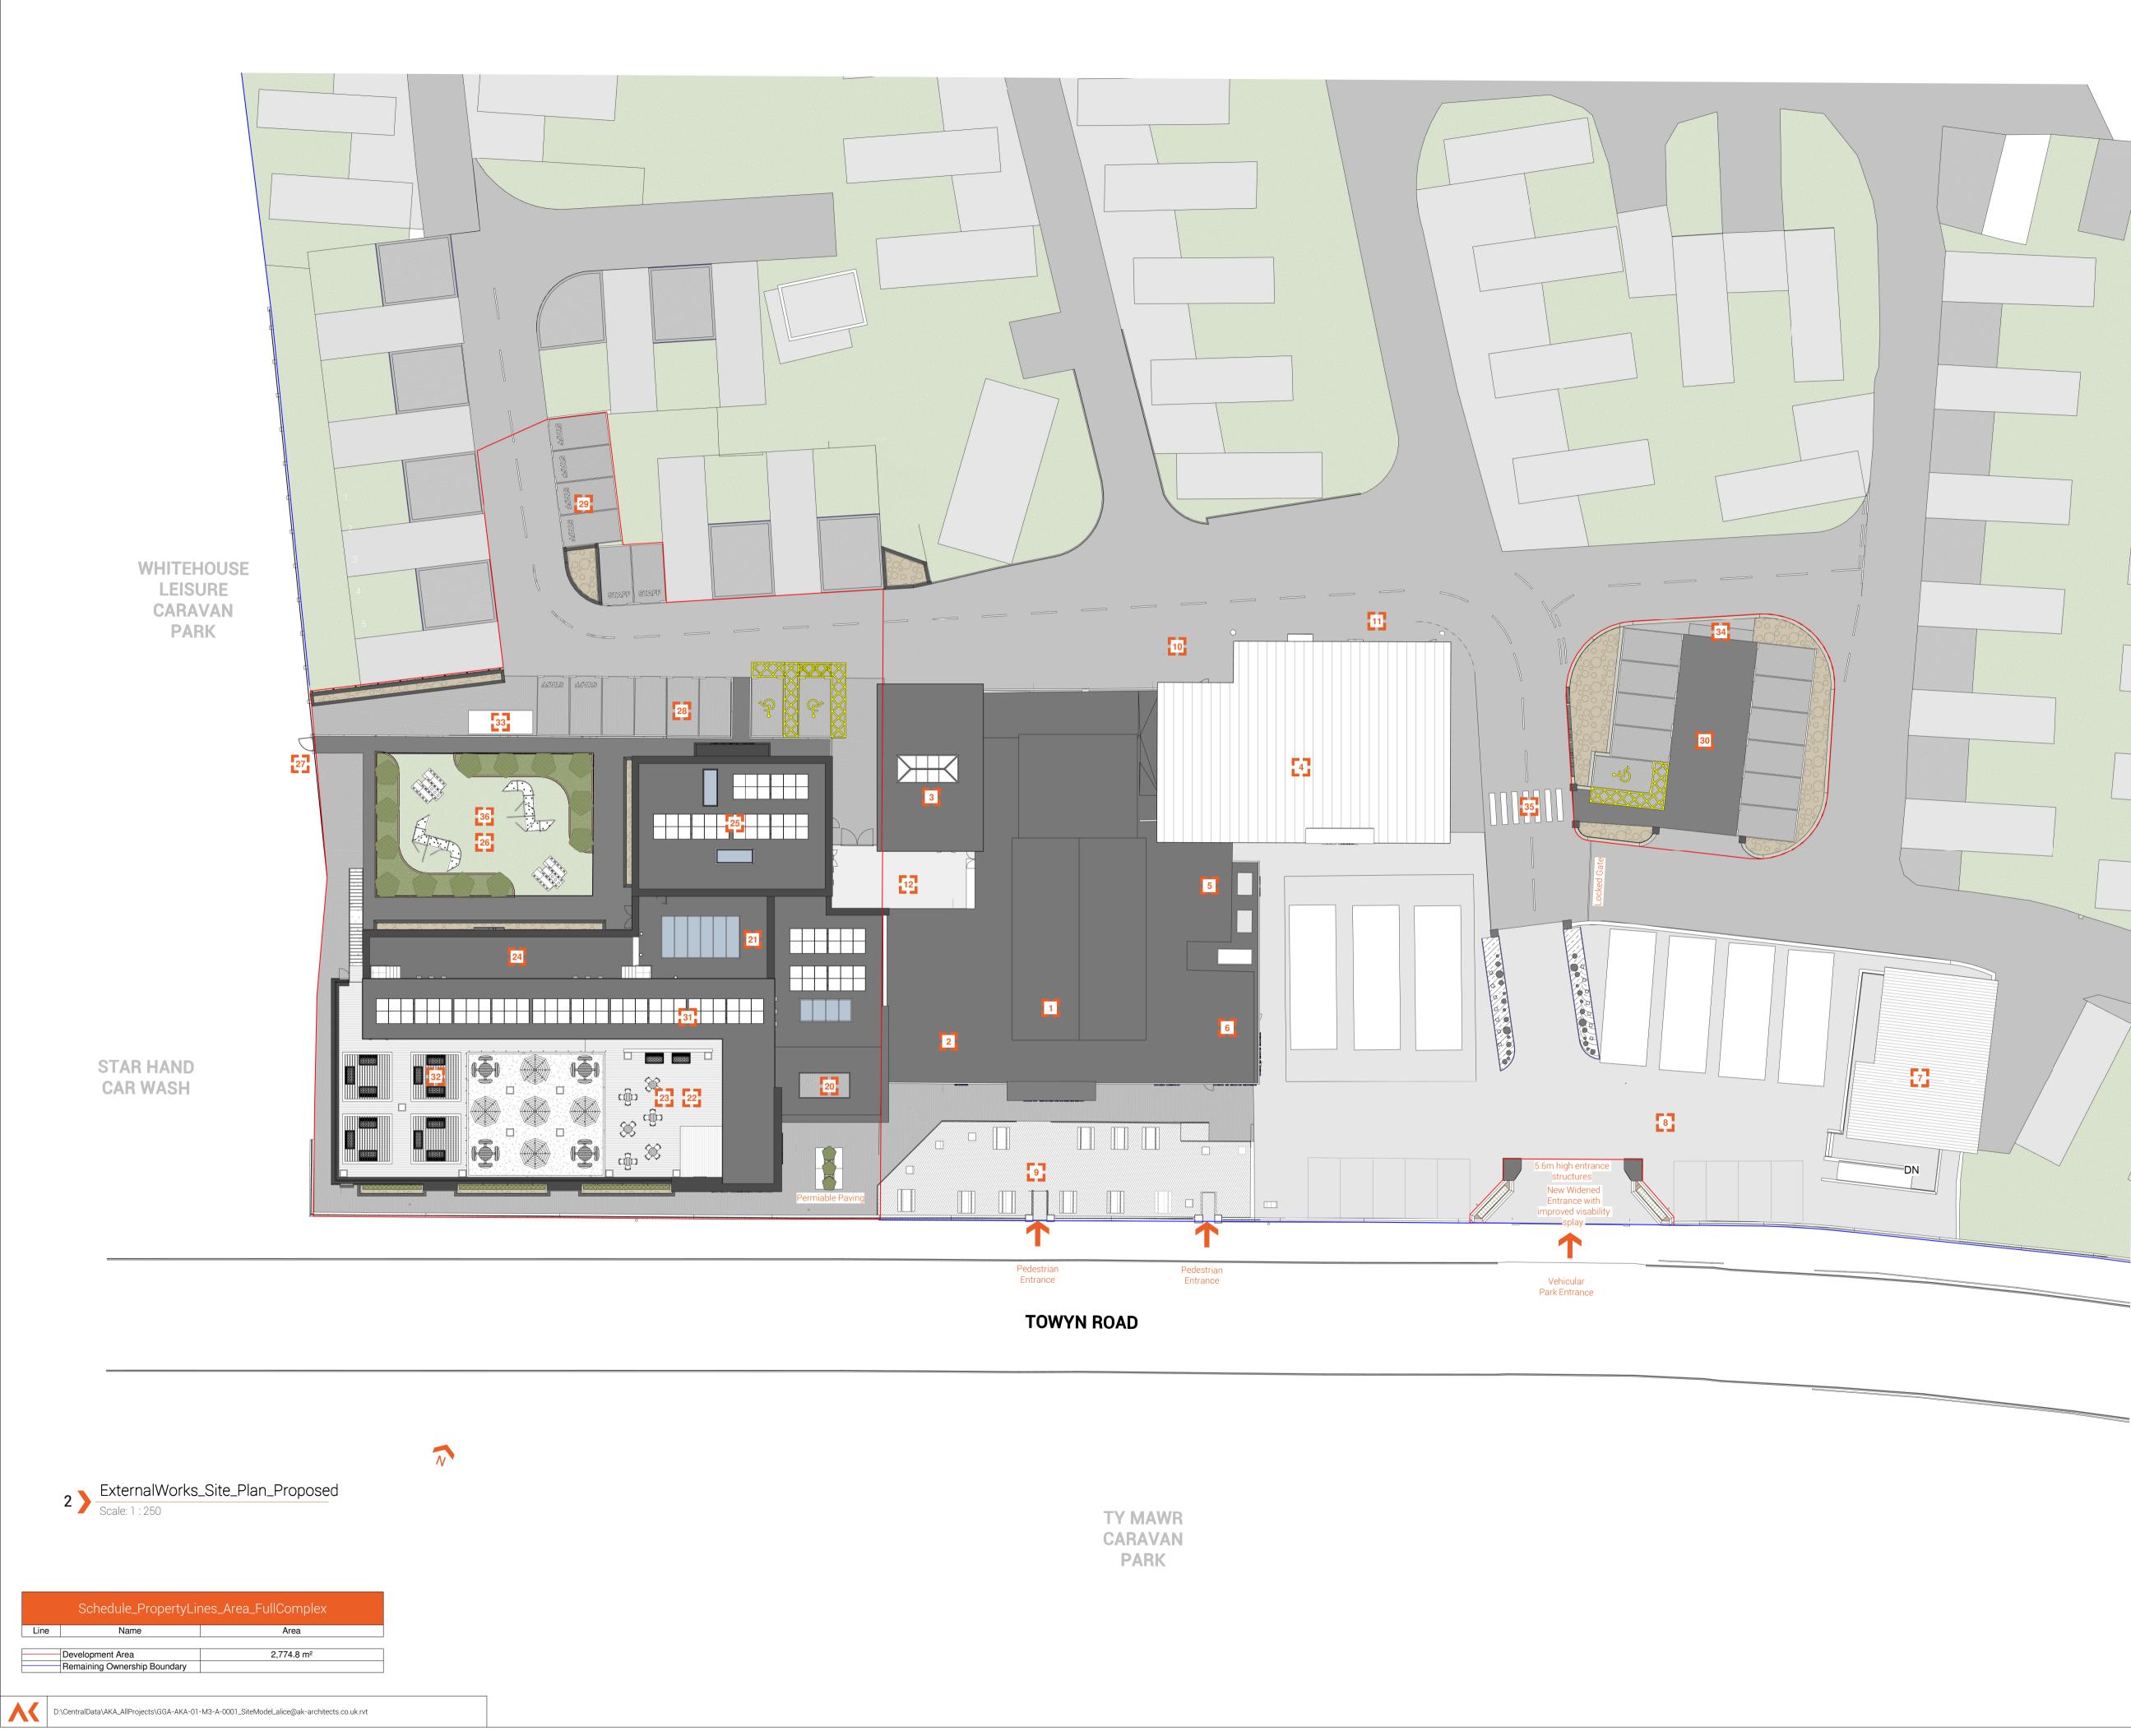

A1

| C           | cheduel_ExternalWorks_Items                                |  |  |  |  |  |
|-------------|------------------------------------------------------------|--|--|--|--|--|
|             |                                                            |  |  |  |  |  |
| Note_Number | Note_Text                                                  |  |  |  |  |  |
| 1           | Existing Clubhouse                                         |  |  |  |  |  |
| 2           | Existing Arcade                                            |  |  |  |  |  |
| 3           | Existing Indoor Play Area                                  |  |  |  |  |  |
| 4           | Existing Swiming Pool                                      |  |  |  |  |  |
| 5           | Existing Shop                                              |  |  |  |  |  |
| 6           | Existing Chip Shop                                         |  |  |  |  |  |
| 7           | Existing Sales Office Building                             |  |  |  |  |  |
| 8           | Existing Sales Foreground & Visitor Parking                |  |  |  |  |  |
| 9           | Existing Clubhouse Decking                                 |  |  |  |  |  |
| 10          | Existing Staff parking - Clubhouse &                       |  |  |  |  |  |
| 10          | Swimming Pool                                              |  |  |  |  |  |
| 11          | Existing Staff parking - Clubhouse &                       |  |  |  |  |  |
|             | Swimming Pool                                              |  |  |  |  |  |
| 12          | Service Area, Refure Storage & Deliveries                  |  |  |  |  |  |
| 20          | Proposed New Complex Entrance                              |  |  |  |  |  |
| 21          | Proposed Complex Circulation & Extended<br>Arcade          |  |  |  |  |  |
| 22          | Proposed 6No Lane Bolwing Alley at Ground<br>Floor         |  |  |  |  |  |
| 23          | Proposed Rooftop Bar                                       |  |  |  |  |  |
| 24          | Proposed Services on Roof behing Parapet                   |  |  |  |  |  |
| 25          | Proposed New Reception & Office Building                   |  |  |  |  |  |
| 26          | Proposed New Outdoor Play Area                             |  |  |  |  |  |
| 27          | Proposed Access to Adjacent Park                           |  |  |  |  |  |
| 28          | Proposed Staff & Visitor Parking (6 No + 2N<br>Disabled)   |  |  |  |  |  |
| 29          | Proposed Staff Parking (6No)                               |  |  |  |  |  |
| 30          | Proposed Visitor Parking (10 No + 1No<br>Disabled)         |  |  |  |  |  |
| 31          | Proposed Solar Panels                                      |  |  |  |  |  |
| 32          | 4No Proposed Pergola structures (4m x 4m)                  |  |  |  |  |  |
| 33          | Cycle Storage 10No                                         |  |  |  |  |  |
| 34          | Proposed Motorcycle Parking (2 No 2300 x<br>900mm)         |  |  |  |  |  |
| 35          | Proposed Pedestrian Crossing - Line<br>Markings            |  |  |  |  |  |
| 36          | SuDS Strategy under Play Area - Scheme ye to be determined |  |  |  |  |  |