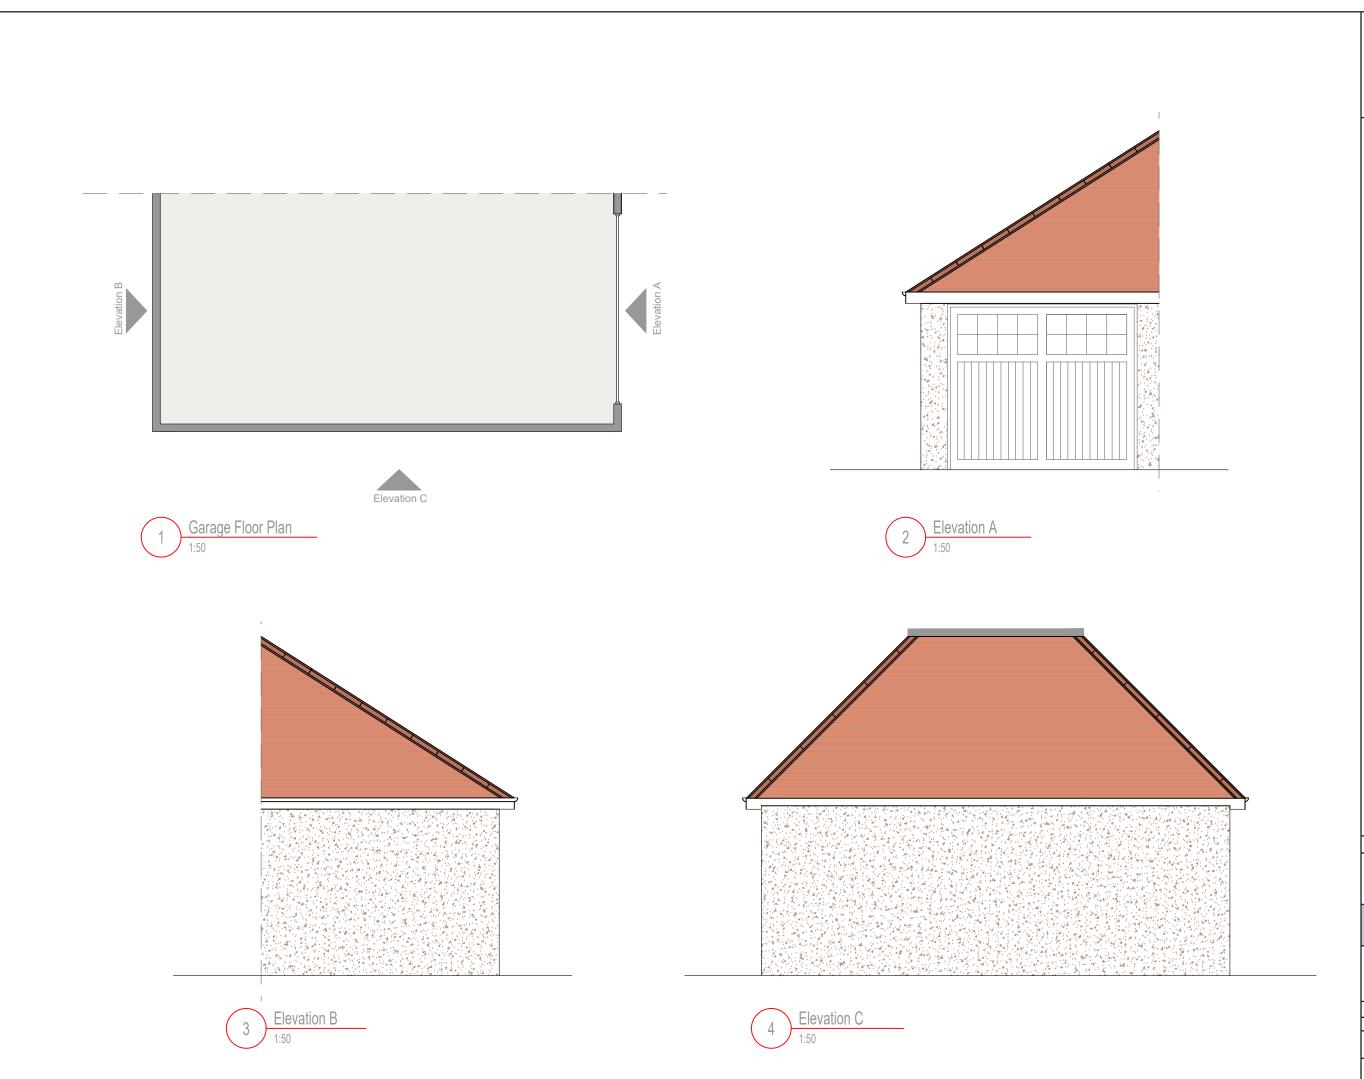

ATTACHED SINGLE GARAGE PLAN AND ELEVATIONS

JOB NUMBER DRAWING NUMBER REVISION

1806 PL01.029.1 -

nis drawing is to be read in conjunction with relevant Penrhyn Architect specifications and standard details.