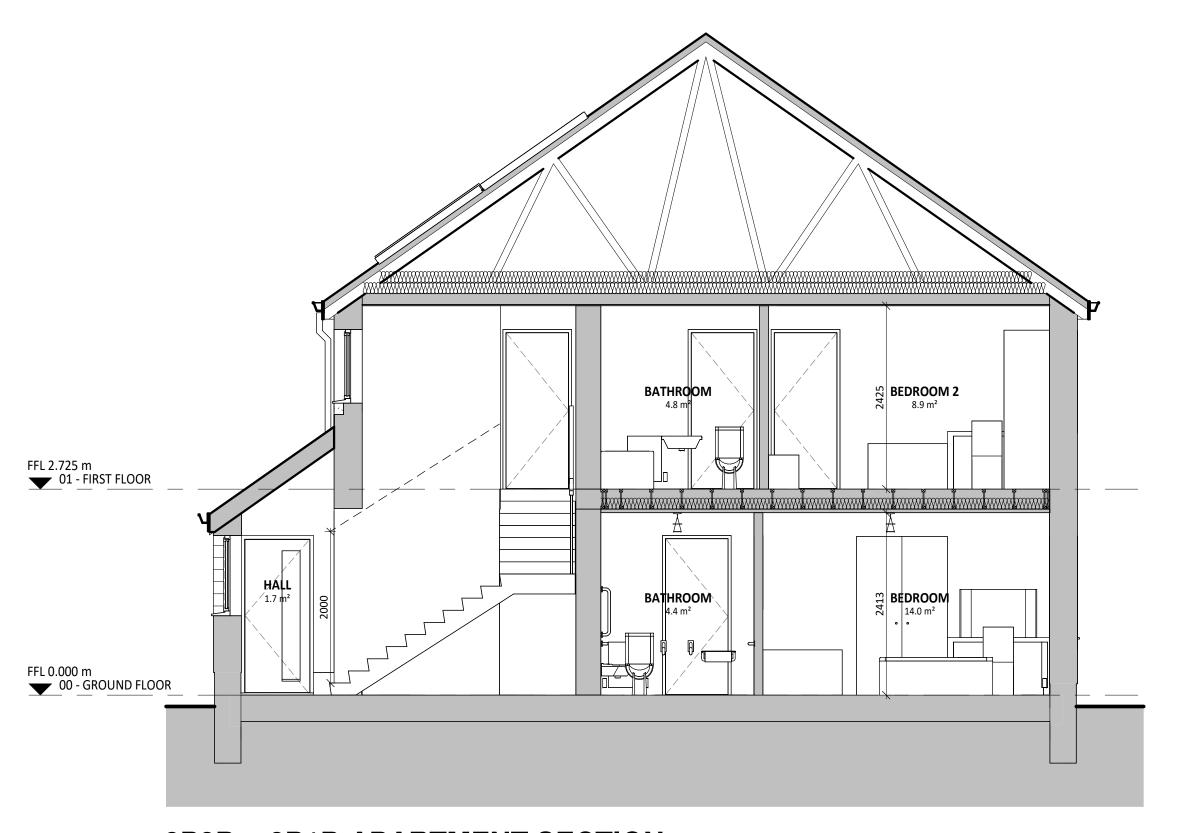

## 3P2B + 2P1B FLAT SECTION

| SCALE<br>1:50 @/        | DATE   12/06/24 | DRAWN<br>IO | CHECKE<br>SV |  |  |  |
|-------------------------|-----------------|-------------|--------------|--|--|--|
| DRAWING STATUS PLANNING |                 |             |              |  |  |  |
| JOB No                  | DRAWING No      | REV         | ISION        |  |  |  |
| C941                    | 057             | Α           |              |  |  |  |