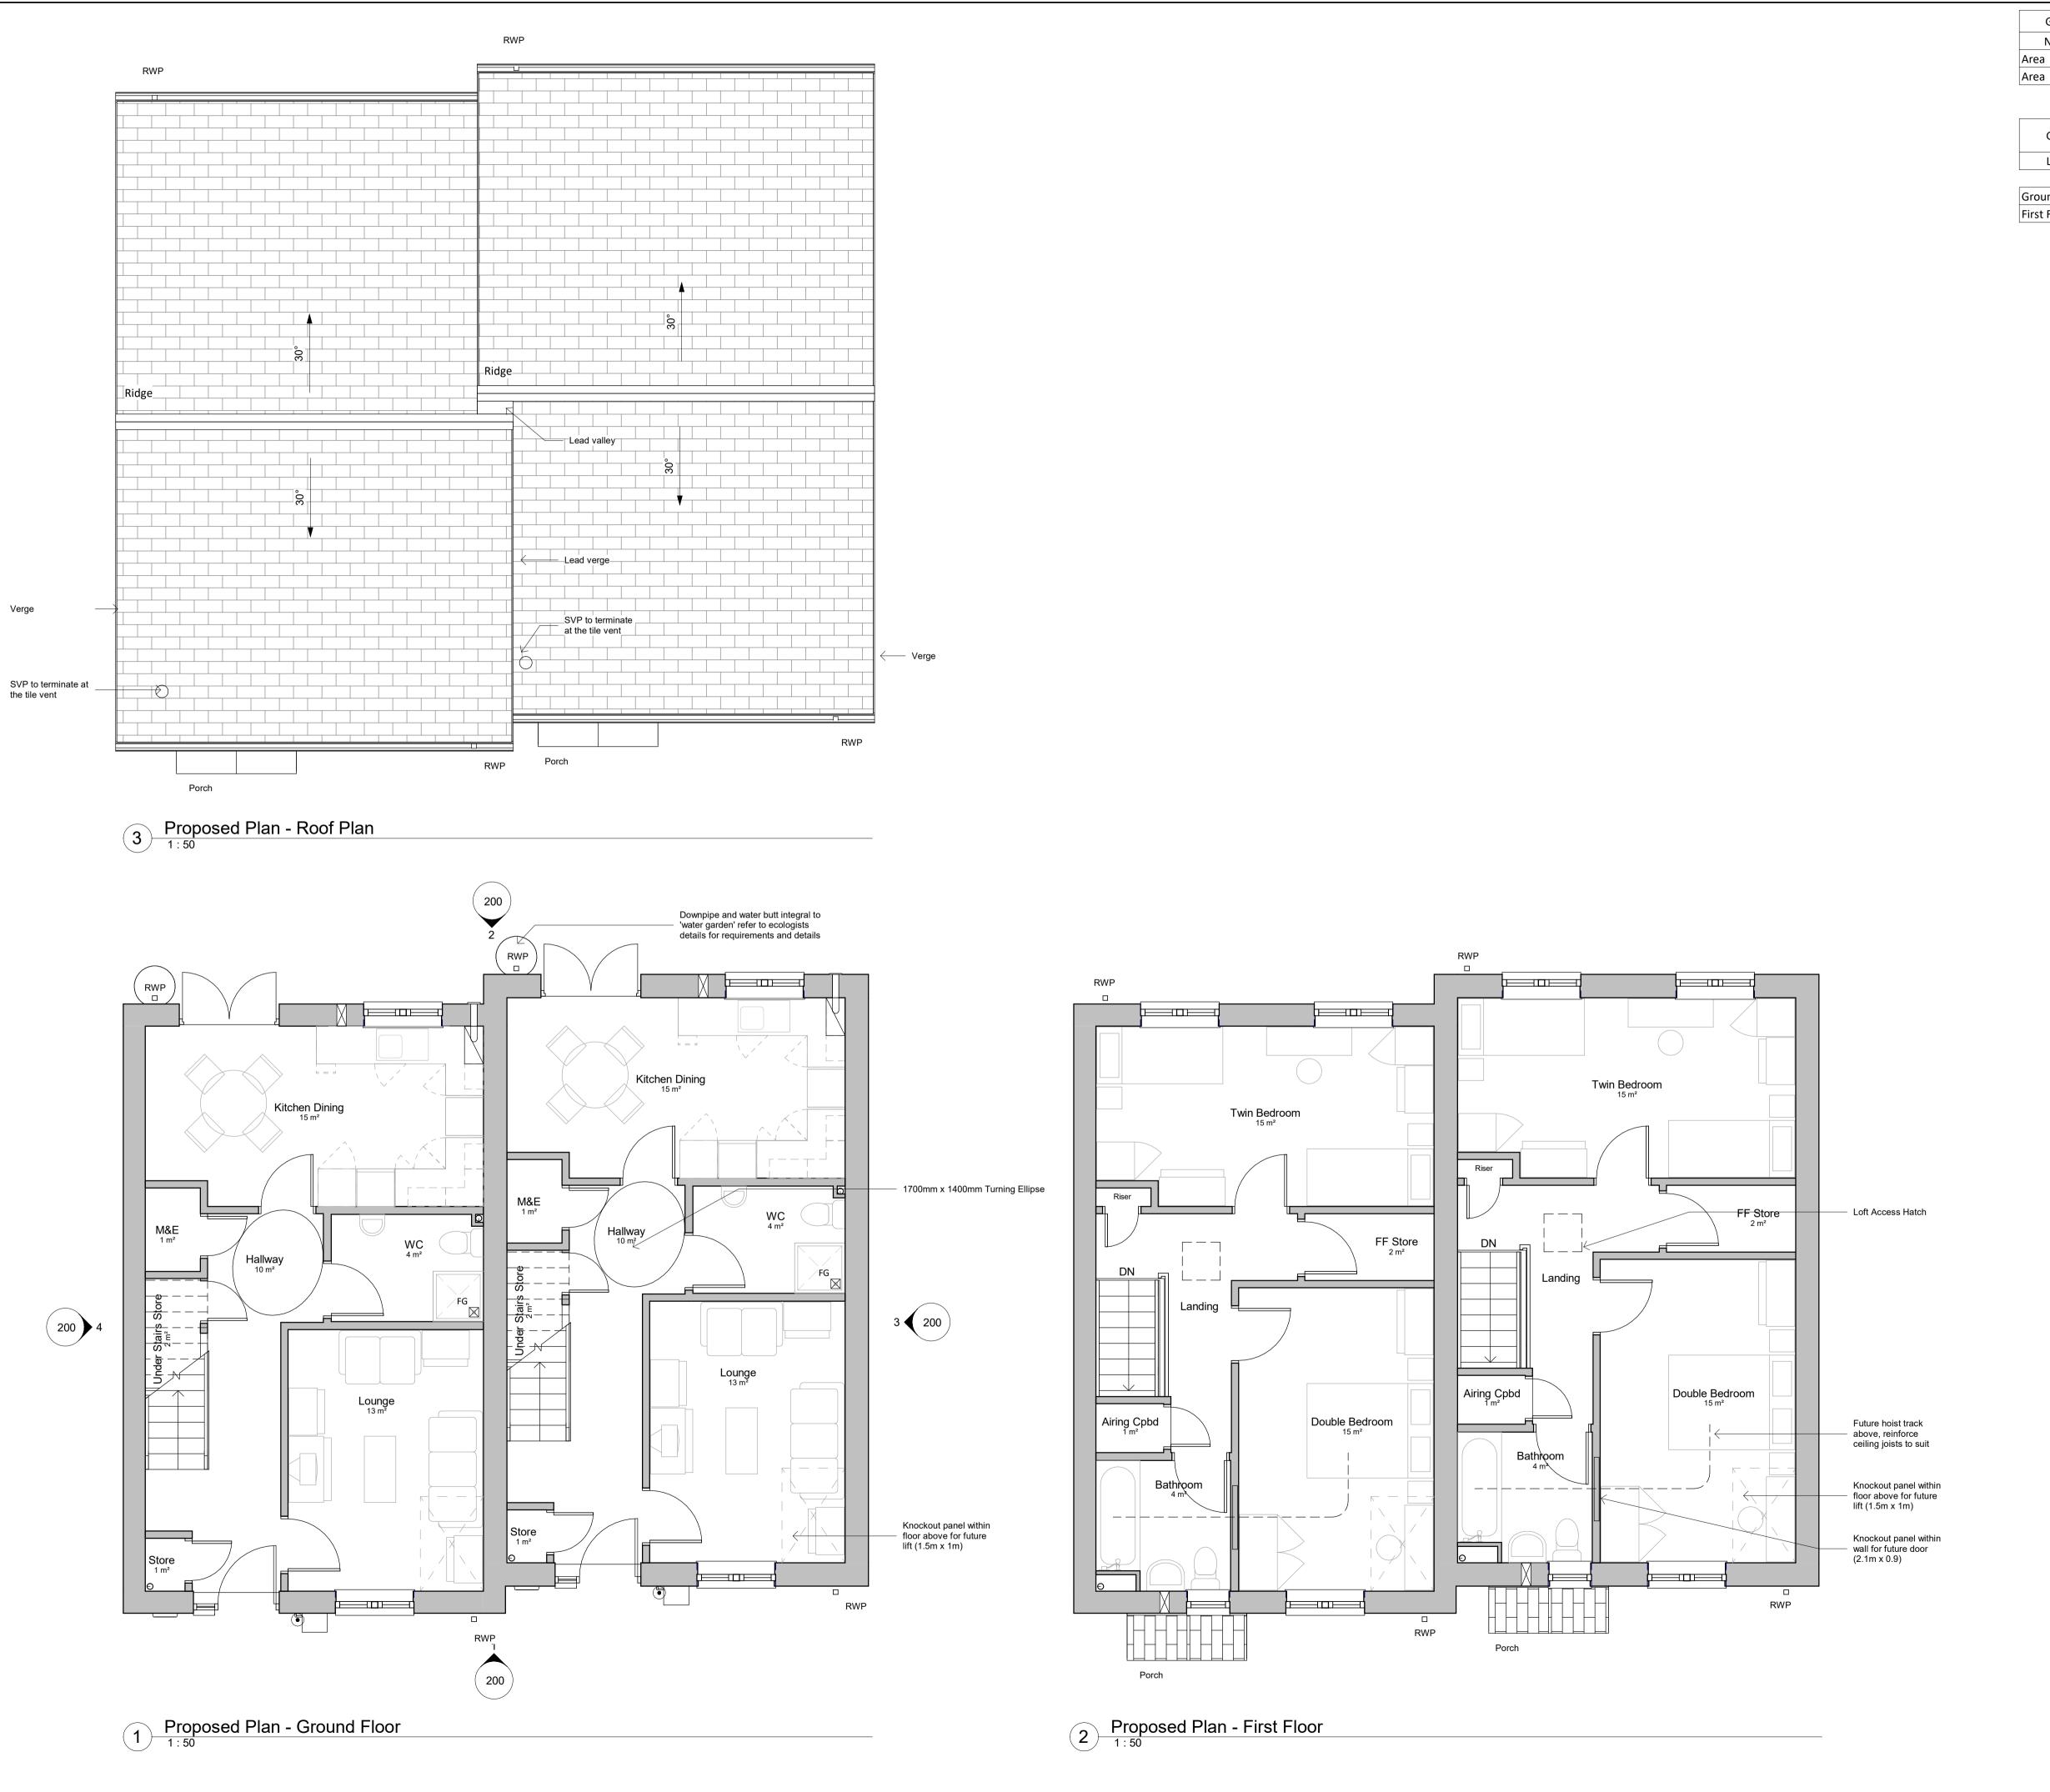

GIFA (Individual Unit) Name Area 45 m<sup>2</sup> 48 m<sup>2</sup> 93 m²

> GIFA (Gross Building) Level Area

Ground Floor 99 m<sup>2</sup> First Floor 93 m<sup>2</sup> 193 m² General Notes

Architects Ltd

1. Contractor to verify all dimensions and check level datums on site 2. All of the designs are the sole property of TACP Architects Ltd and may not be used without their written agreement

Revisions By Check Description Plan footprint amended in line with revised site MR MG B 30/11/23 M&E & Storage Cupbaords added

Consultants

Mr. & Mrs. R. Roberts

Project Title

Land Off Heol Martin, Eglwysbach Drawing Title

2B-4P Semi - Proposed Plan

Drawn By Checked By 1:50@A1 05/06/20 MR MG EBACH-TACP-XX-ZZ-DR-A-100

TACP Architects Ltd Pembroke House Ellice Way, Wrexham Technology Park, Wrexham, LL13 7YT

01978 291161

admin@tacparchitects.co.uk