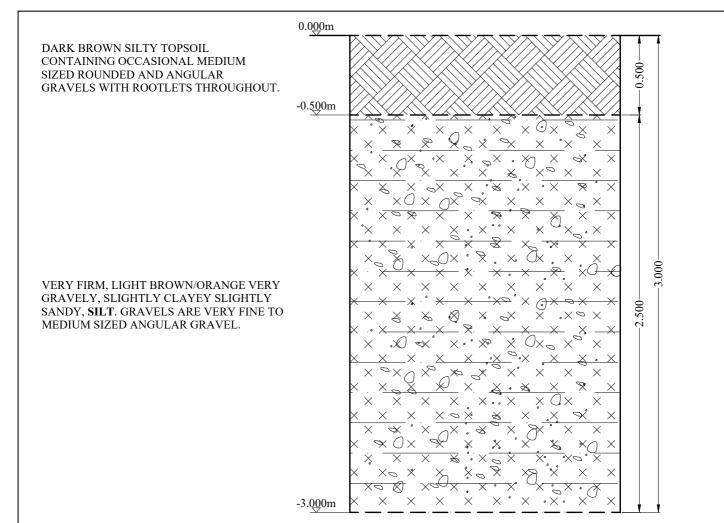

|                                | 09422   | DRIGINATOR VOL.<br>CCE V1<br>0:30 0014<br>IFICATION No. | LOC. TY<br>XX 40:4<br>S1 P0<br>SUITABILITY REVIS | rpe role<br>0:01 C<br>1 | LAND ADJ TO CROWN STREET,<br>GWALCHMAI | CADARN<br>CONSULTING ENGINEERS                                                                                                                                                     |
|--------------------------------|---------|---------------------------------------------------------|--------------------------------------------------|-------------------------|----------------------------------------|------------------------------------------------------------------------------------------------------------------------------------------------------------------------------------|
| 51  P01  80:56.22  FIRST ESSUE | M.Jones | DATE:<br>20.06.2022                                     | 1:25                                             | ORIGINAL SIZE:<br>A4    | TP2<br>TRAIL PIT LOG                   | Address: CADARN Consulting Engineers Ltd,<br>Suite B,<br>Anglessy Business Centre,<br>Bryn Cefni,<br>Llangefni, Tel: 01407 730912<br>LL77 7XA E-mail: Admin@cadarnconsulting.co.uk |