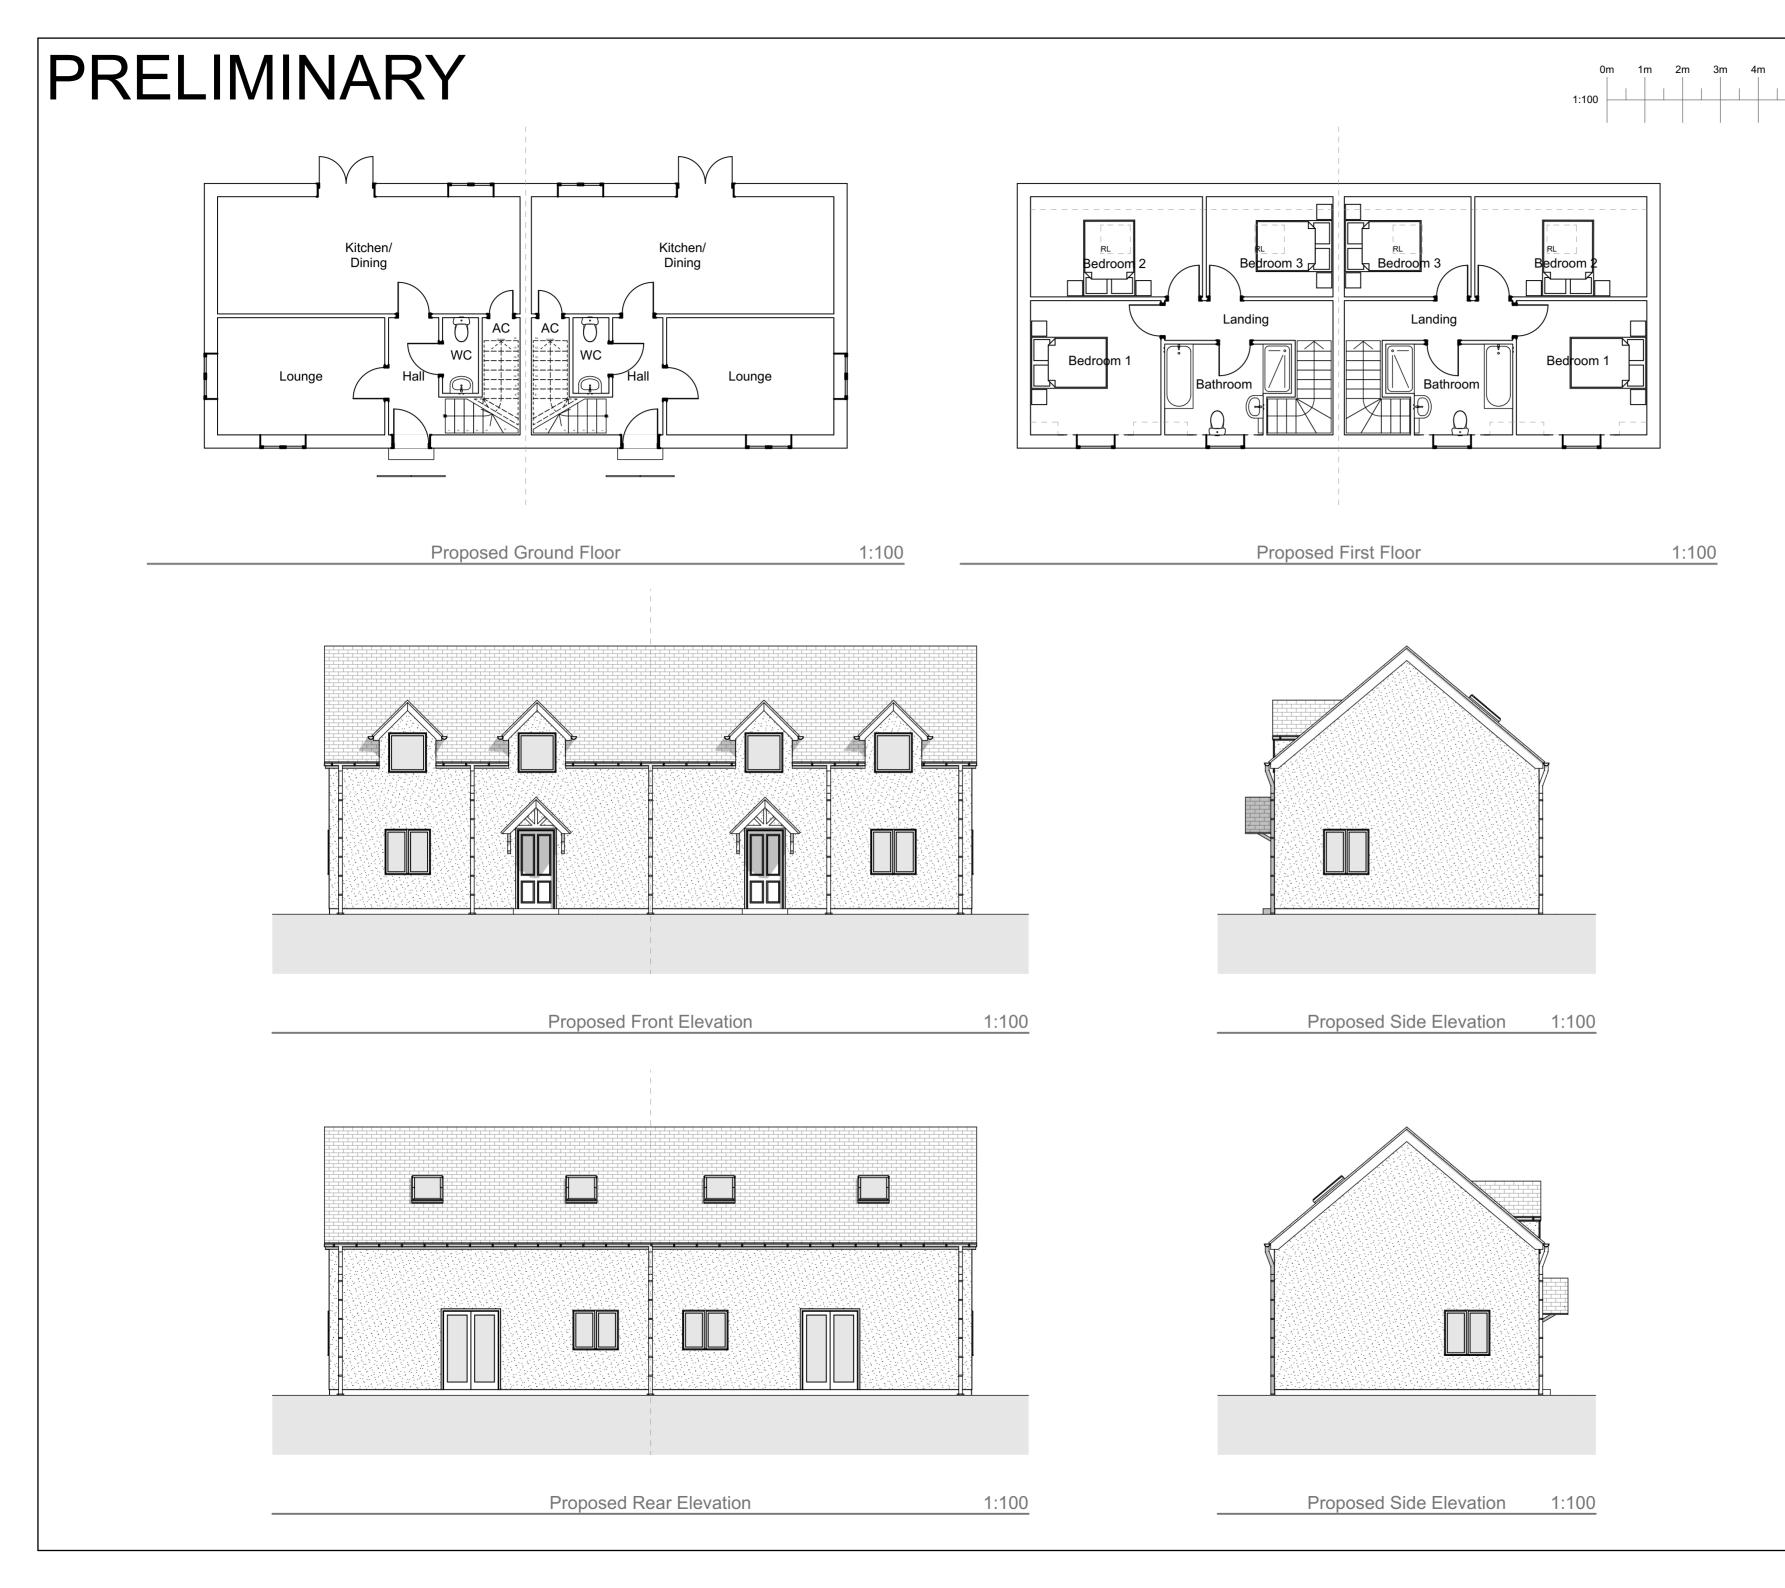

House Type E - 3B6P - GIFA Ground Floor: 50.40m<sup>2</sup> First Floor: 46.98m<sup>2</sup> Total: 97.38m<sup>2</sup>

| C<br>B<br>A | Material notes added.<br>Plans and Elevations Revised.<br>Plans and Elevations Revised. | 999 | 18.04.24<br>19.03.24<br>22.11.23 |  |
|-------------|-----------------------------------------------------------------------------------------|-----|----------------------------------|--|
| REV:        | DESCRIPTION:                                                                            | BY: | DATE:                            |  |
| STATUS:     |                                                                                         |     |                                  |  |