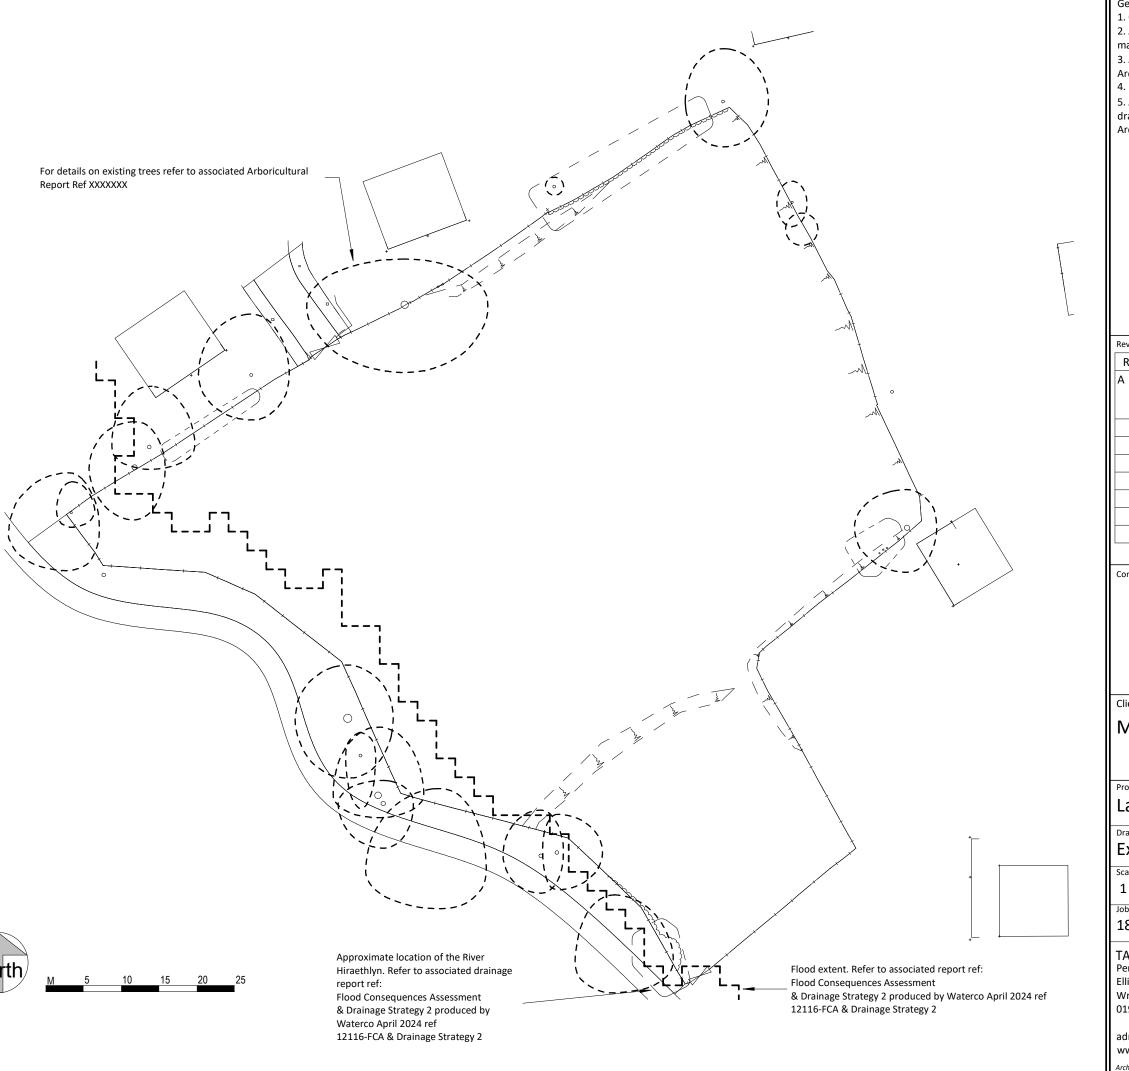

# Land South of Heol Martin, Eglwysbach

## **Existing Site Plan**

Scale Drawn By Checked By --/--/19 MR MG Wrexham 1:500@A3

Project

Originator

Zone

Level

Type

Role

Number

EBACH-TACP- XX- ZZ- DR-A-002 18008