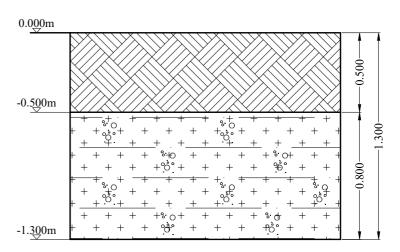

DARK BROWN SILTY TOPSOIL CONTAINING OCCASIONAL MEDIUM SIZED ROUNDED AND ANGULAR GRAVELS WITH ROOTLETS THROUGHOUT.

FIRM LIGHT BROWN VERY GRAVELLY SLIGHTLY SANDY SILT. FINE TO LARGE SIZED ANGULAR GRAVELS WITH OCCASSIONAL BOULDERS PRESENT

TRAIL PIT LOG