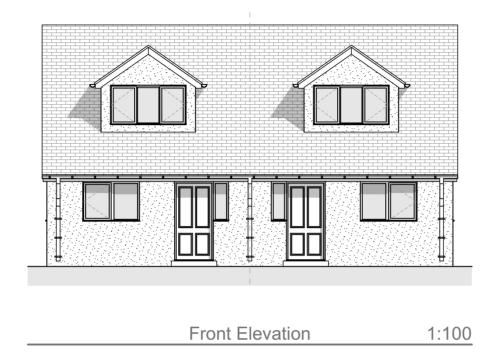

Side Elevation 1:100

First Floor Plan

1:100

Rear Elevation 1:100

Side Elevation 1:100 House Type G - 2B4P - GIFA Ground Floor: 50.16m<sup>2</sup> First Floor: 25.62m<sup>2</sup> Total: 75.78m<sup>2</sup>

| В      | Material notes added.         | JC  | 18.04.2 |
|--------|-------------------------------|-----|---------|
| Α      | Plans and Elevations Revised. | JC  | 19.03.2 |
| REV:   | DESCRIPTION:                  | BY: | DATE:   |
| CTATLI | c.                            |     |         |