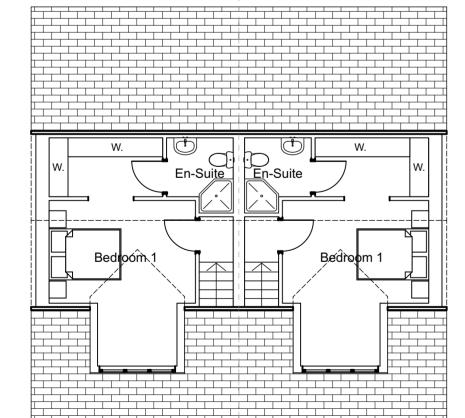

Side Elevation 1:100

First Floor Plan

1:100

Rear Elevation 1:100

Side Elevation 1:100 House Type G - 2B4P - GIFA Ground Floor: 50.16m<sup>2</sup> First Floor: 25.62m<sup>2</sup> Total: 75.78m<sup>2</sup>

| В      | Material notes added.         | JC  | 18.04.2 |
|--------|-------------------------------|-----|---------|
| Α      | Plans and Elevations Revised. | JC  | 19.03.2 |
| REV:   | DESCRIPTION:                  | BY: | DATE:   |
| CTATLI | c.                            |     |         |