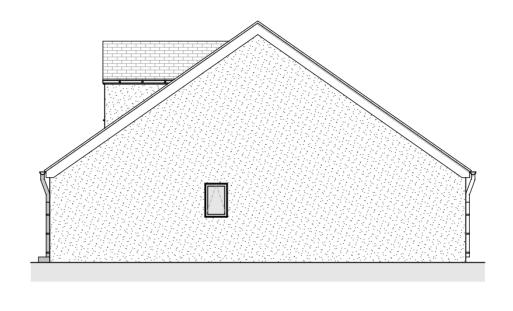

Side Elevation 1:100

First Floor Plan

1:100

Rear Elevation 1:100

Side Elevation 1:100 House Type G - 2B4P - GIFA Ground Floor: 50.16m<sup>2</sup> First Floor: 25.62m<sup>2</sup> Total: 75.78m<sup>2</sup>

| В      | Material notes added.         | JC  | 18.04.2 |
|--------|-------------------------------|-----|---------|
| Α      | Plans and Elevations Revised. | JC  | 19.03.2 |
| REV:   | DESCRIPTION:                  | BY: | DATE:   |
| CTATLI | c.                            |     |         |