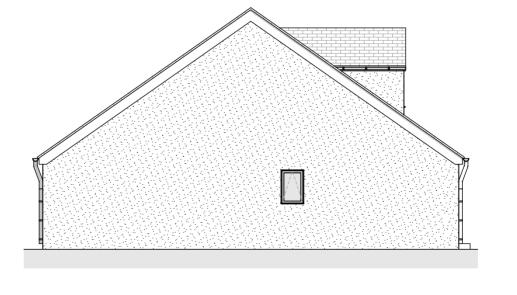

Side Elevation 1:100

First Floor Plan

1:100

Rear Elevation 1:100

Side Elevation 1:100 House Type G - 2B4P - GIFA Ground Floor: 50.16m<sup>2</sup> First Floor: 25.62m<sup>2</sup> Total: 75.78m<sup>2</sup>

| В      | Material notes added.         | JC  | 18.04.2 |
|--------|-------------------------------|-----|---------|
| Α      | Plans and Elevations Revised. | JC  | 19.03.2 |
| REV:   | DESCRIPTION:                  | BY: | DATE:   |
| CTATLI | c.                            |     |         |