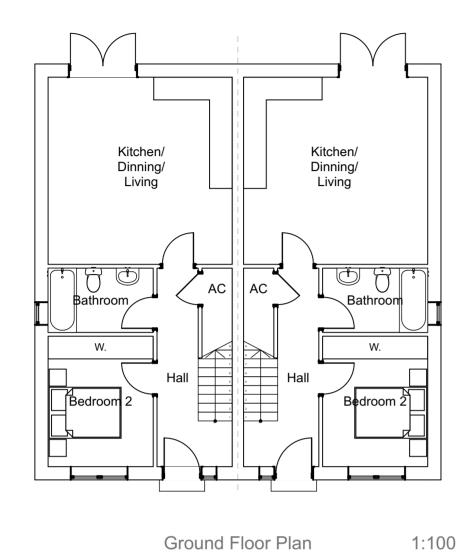

Side Elevation 1:100

First Floor Plan

1:100

Rear Elevation 1:100

Side Elevation 1:100 House Type G - 2B4P - GIFA Ground Floor: 50.16m<sup>2</sup> First Floor: 25.62m<sup>2</sup> Total: 75.78m<sup>2</sup>

| В      | Material notes added.         | JC  | 18.04.2 |
|--------|-------------------------------|-----|---------|
| Α      | Plans and Elevations Revised. | JC  | 19.03.2 |
| REV:   | DESCRIPTION:                  | BY: | DATE:   |
| CTATLI | c.                            |     |         |