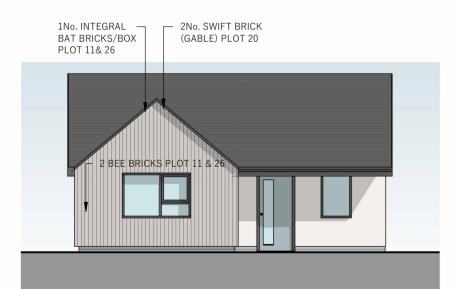

**GROUND FLOOR** 

SCALE: 1:50

**ROOF PLAN** SCALE: 1:100

FRONT ELEVATION PLOT 11,20 & 26 SCALE: 1:100

**REAR ELEVATION** PLOT 11,20 & 26 SCALE: 1:100

SIDE ELEVATION SCALE: 1:100

| DRAWING STATUS:         | STATUS:     |
|-------------------------|-------------|
| PLANNING                | S3          |
| DRAWING No:             | PROJECT No: |
| MMA-SAL-03-ZZ-DR-A-0013 | P1139       |
| SCALE:                  | REVISION:   |
| As indicated@A2         | P2          |