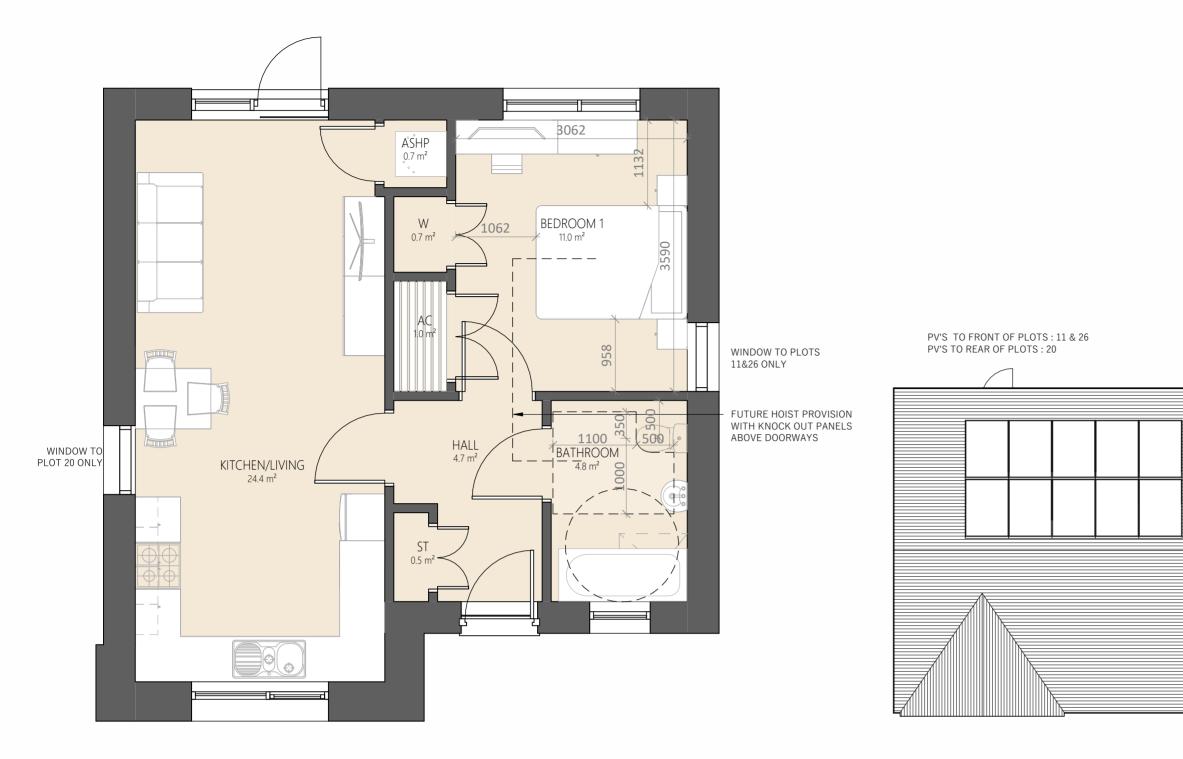

**GROUND FLOOR** 

SCALE: 1:50

**ROOF PLAN** SCALE: 1:100

FRONT ELEVATION PLOT 11,20 & 26 SCALE: 1:100

**REAR ELEVATION** PLOT 11,20 & 26 SCALE: 1:100

SIDE ELEVATION SCALE: 1:100

| DRAWING STATUS:         | STATUS:     |
|-------------------------|-------------|
| PLANNING                | S3          |
| DRAWING No:             | PROJECT No: |
| MMA-SAL-03-ZZ-DR-A-0013 | P1139       |
| SCALE:                  | REVISION:   |
| As indicated@A2         | P2          |

(S)

AC ST

1.0 m<sup>2</sup>

1.6 m²

GROUND FLOOR

WINDOW/DOORS

TILE ROOF

CLADDING TIMBER

2P1B GIFA (50m<sup>2</sup>)

50.0 m<sup>2</sup> 50.0 m²

2P1B STORAGE (1.5m<sup>2</sup>)

0.5 m<sup>2</sup> MINIMUM 1m<sup>2</sup> SHELVING

saer archited

www.saer.wales | 01492 472478 | studio@saer.wales

THIS DRAWING IS COPYRIGHT OF SAER ARCHITECTS LIMITED. CHECK ALL DIMENSIONS ON SITE. DISCREPANCIES TO BE NOTIFIED TO ARCHITECT. ELEMENTS OF STRUCTURE SHOWN ARE INDICATURE AND FOR GUIDANCE. FINAL DESIGN TO STRUCTURAL ENGINEERS DETAILS AND SPECIFICATION.