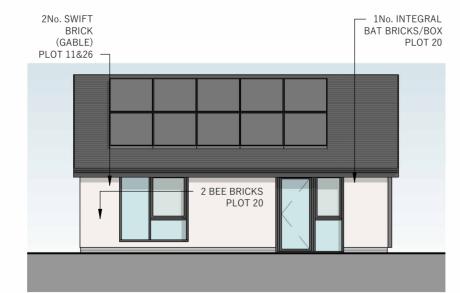

**GROUND FLOOR** 

SCALE: 1:50

**ROOF PLAN** SCALE: 1:100

FRONT ELEVATION PLOT 11,20 & 26 SCALE: 1:100

**REAR ELEVATION** PLOT 11,20 & 26 SCALE: 1:100

SIDE ELEVATION SCALE: 1:100

| DRAWING STATUS:         | STATUS:     |
|-------------------------|-------------|
| PLANNING                | S3          |
| DRAWING No:             | PROJECT No: |
| MMA-SAL-03-ZZ-DR-A-0013 | P1139       |
| SCALE:                  | REVISION:   |
| As indicated@A2         | P2          |