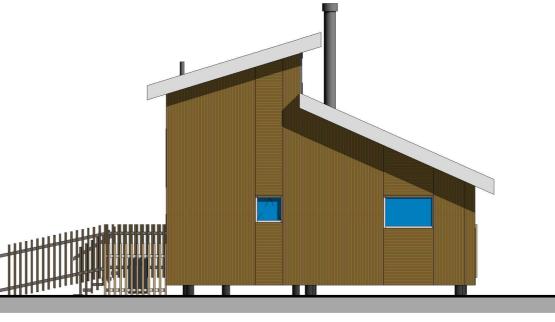

### EXTERNAL MATERIALS

### 1. ROO

-Interlocking roof tiles on pitched roof.

### 2. EXTERNAL WALL:

-External tongue and grooved timber cladding (Organically treated 75x18mm) to be stained with Sadolin Ultra, colour: dark Oak or other similar approved.

### 3. TIMBER EAVES:

-900mm, 800mm & 500mm deep treated timber eaves.

-Without gutters.

**24.06.2024 PLANNING** 

| Rev. F   | 24.06.2024 | IG | Changes as per FH Lessons Learned email 20.06.2024.                    |
|----------|------------|----|------------------------------------------------------------------------|
| Rev. E   | 12.06.2024 | IG | 1st Floor layout adjusted & twin bedroom window relocated.             |
| Rev. D   | 30.04.2024 | IG | Changes as per FH Lessons Learned 29.02.2024 & Strathyre BW 24.04.24.  |
| Rev. C   | 17.08.2023 | IG | ASHP added.                                                            |
| Rev. B   | 30.06.2023 | IG | Generic added to Tile.                                                 |
| Rev. A   | 01.03.2023 | IG | Keldy Lessons Learnt & Scotland Space Standards comments incorporated. |
| *        | 12.07.2022 | IG | PLANNING ISSUE                                                         |
| Revision | Date       | Bv | Detail                                                                 |

### 1. RO

-Interlocking roof tiles on pitched roof.

### 2. EXTERNAL WALL:

-External tongue and grooved timber cladding (Organically treated 75x18mm) to be stained with Sadolin Ultra, colour: dark Oak or other similar approved.

**Cabin Key** 

### 3. TIMBER EAVES:

-900mm, 800mm & 500mm deep treated timber eaves.

-Without gutters.

Proposed Elev. - Services