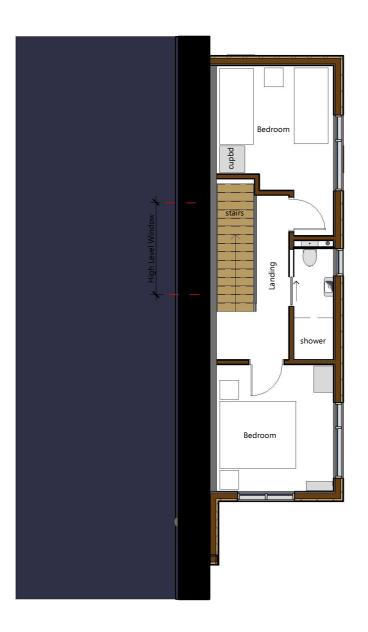

# GROSS INTERNAL SPACE = 124.05sq/m



Ground Floor Plan



First Floor Plan

# Copyright, ©CAN11, 2024

\*CAN 11 Architecture & Design - enquiries.can11@gmail.com / mob: 07900554021 \*Approximate Scale achieved when printed @ A3.

\*Do not scale from this drawing.

### GENERAL NOTES:

\*Drawing forms part of Planning Application submitted & managed by Forest Holidays.
\*All floor, wall and roof build up types subject to detail design development & site specific Building Warrant / Building Control Approval.

\*Furniture: Size indicative only. FH to confirm any specific furniture sizes to be incorporated.

### \*Health & Safety, CDM 2015:

-Forest Holidays (FH) Internal Team acting as Principal Designer & Principal Contractor. FH Internal Team co-ordinating and managing all Health & Safety and CDM 2015 matters.

### \*Existing Site conditions:

-A