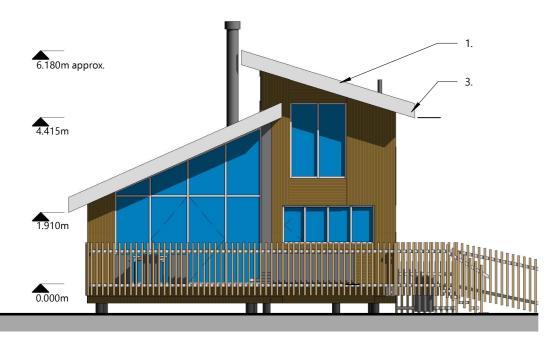

### 1. ROO

-Interlocking roof tiles on pitched roof.

### 2. EXTERNAL WALL:

-External tongue and grooved timber cladding (Organically treated 75x18mm) to be stained with Sadolin Ultra, colour: dark Oak or other similar approved.

### 3. TIMBER EAVES:

-900mm, 800mm & 500mm deep treated timber eaves.

-Without gutters.

**24.06.2024 PLANNING** 

| Rev. F   | 24.06.2024 | IG | Changes as per FH Lessons Learned email 20.06.2024.                    |
|----------|------------|----|------------------------------------------------------------------------|
| Rev. E   | 12.06.2024 | IG | 1st Floor layout adjusted & twin bedroom window relocated.             |
| Rev. D   | 30.04.2024 | IG | Changes as per FH Lessons Learned 29.02.2024 & Strathyre BW 24.04.24.  |
| Rev. C   | 17.08.2023 | IG | ASHP added.                                                            |
| Rev. B   | 30.06.2023 | IG | Generic added to Tile.                                                 |
| Rev. A   | 01.03.2023 | IG | Keldy Lessons Learnt & Scotland Space Standards comments incorporated. |
| *        | 12.07.2022 | IG | PLANNING ISSUE                                                         |
| Revision | Date       | Bv | Detail                                                                 |

### 1. RO

-Interlocking roof tiles on pitched roof.

### 2. EXTERNAL WALL:

-External tongue and grooved timber cladding (Organically treated 75x18mm) to be stained with Sadolin Ultra, colour: dark Oak or other similar approved.

**Cabin Key** 

### 3. TIMBER EAVES:

-900mm, 800mm & 500mm deep treated timber eaves.

-Without gutters.

Proposed Elev. - Services