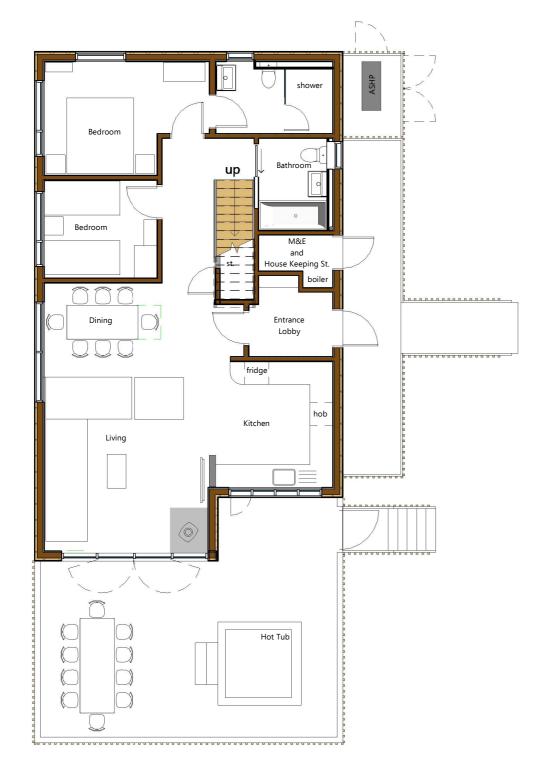

# GROSS INTERNAL SPACE = 124.05sq/m

Ground Floor Plan

First Floor Plan

\*Furniture: Size indicative only. FH to confirm any specific furniture sizes to be incorporated.

### \*Health & Safety, CDM 2015:

-Forest Holidays (FH) Internal Team acting as Principal Designer & Principal Contractor. FH Internal Team co-ordinating and managing all Health & Safety and CDM 2015 matters.

### \*Existing Site conditions:

-As per site specific topographical survey as sourced by Forest Holidays.