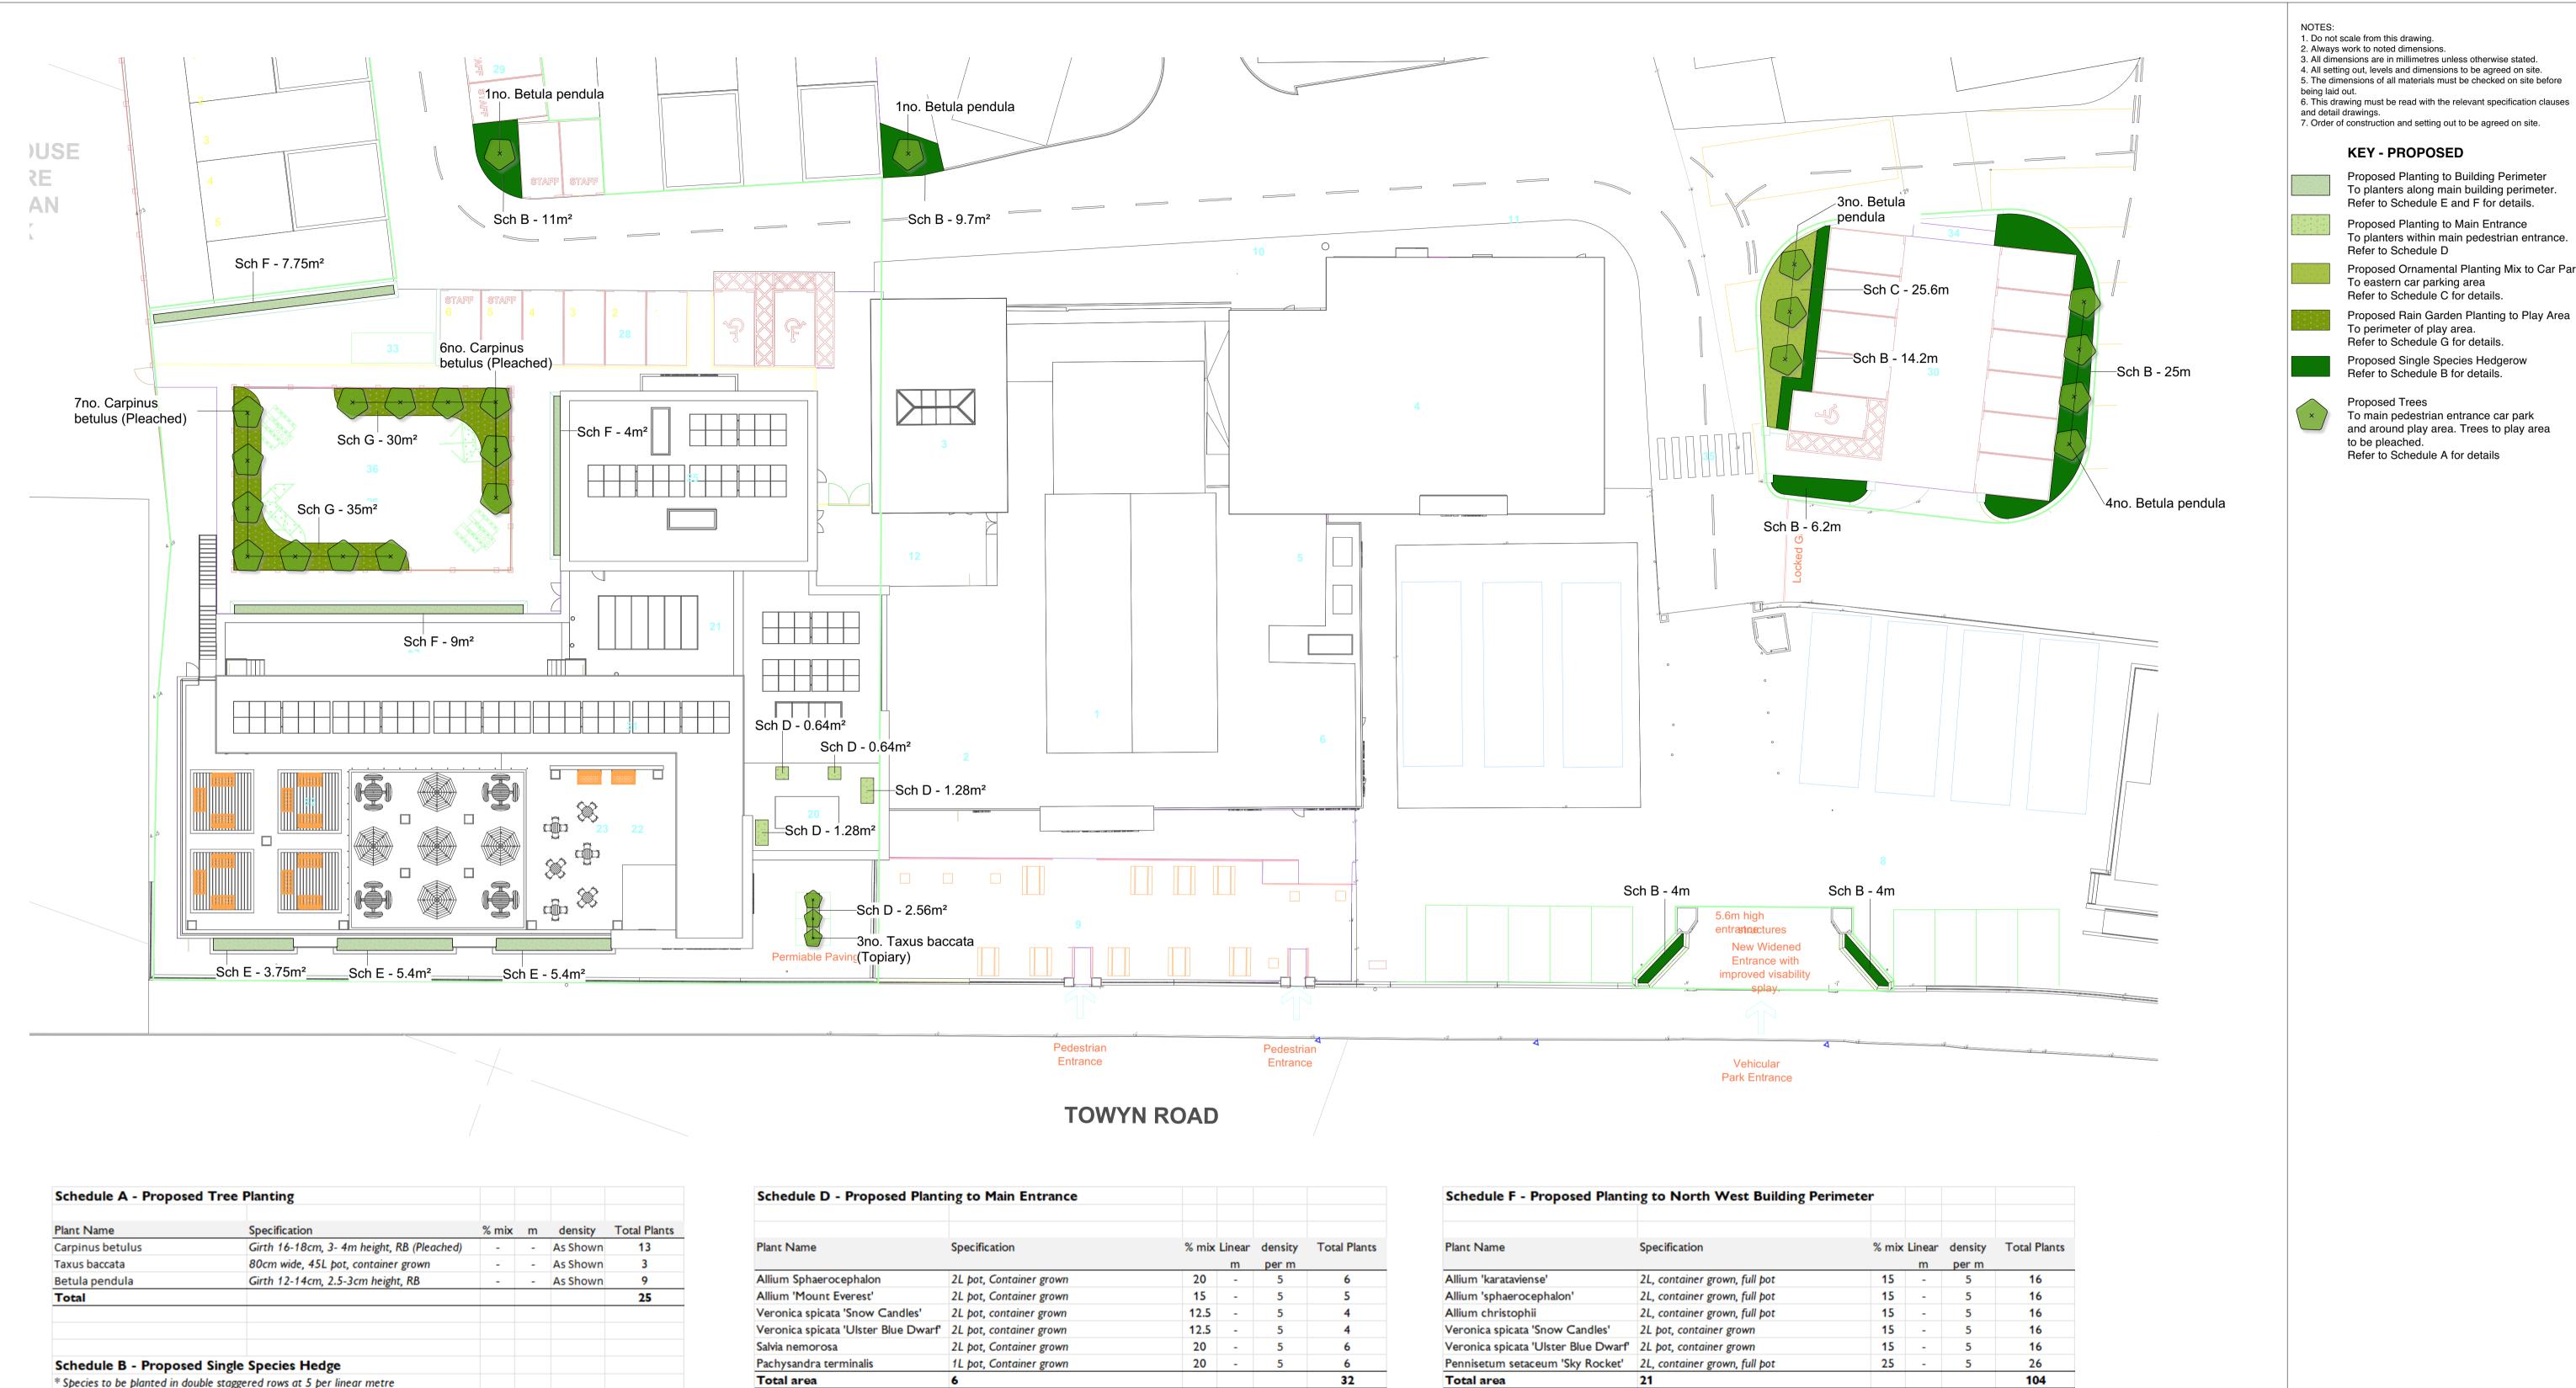

| Plant Name                                                         | Specification                             | % mix | m           | density          | Total Plants |
|--------------------------------------------------------------------|-------------------------------------------|-------|-------------|------------------|--------------|
| Carpinus betulus                                                   | Girth 16-18cm, 3-4m height, RB (Pleached) | -     | -           | As Shown         | 13           |
| Taxus baccata                                                      | 80cm wide, 45L pot, container grown       | -     | -           | As Shown         | 3            |
| Betula pendula                                                     | Girth 12-14cm, 2.5-3cm height, RB         | -     | -           | As Shown         | 9            |
| Total                                                              |                                           |       |             |                  | 25           |
| Schedule B - Proposed Sing * Species to be planted in double stage |                                           |       |             |                  |              |
| Plant Name                                                         | Specification                             | % mix | Linear      | ,                | Total Plants |
| Taxus baccata                                                      | 1+1 bare root, 40-60cm whip               | _     | <br>55      | per m<br>5       | 370          |
| Total Length                                                       | 74                                        |       | - 55        | 3                | 370          |
| Schedule C - Proposed Car                                          | Park Planting                             |       |             |                  |              |
| Plant Name                                                         | Specification                             | % mix | Linear<br>m | density<br>per m | Total Plants |
| Delphinium elatum 'Black Velvet'                                   | 2L bot, container grown                   | 20    | -           | 5                | 26           |
| Lavandula angustifolia 'Hidcote'                                   | 2L pot, container grown                   | 15    | -           | 5                | 19           |
| Salvia nemorosa                                                    | 2L pot, container grown                   | 20    | -           | 5                | 26           |
| Persicaria amplexicaulis 'Alba'                                    | 2L pot, container grown                   | 15    | -           | 5                | 19           |
| Echinops 'Veitchs Blue'                                            | 2L pot, container grown                   | 20    | -           | 5                | 26           |
| Pachysandra terminalis                                             | 1L pot, container grown                   | 10    | -           | 5                | 13           |
|                                                                    | 26                                        |       |             |                  |              |

| Schedule D - Proposed Plant             | Ŭ                                      |                   |             |                  |              |
|-----------------------------------------|----------------------------------------|-------------------|-------------|------------------|--------------|
| Plant Name                              | Specification                          | % mix Linear<br>m |             | density<br>per m | Total Plants |
| Allium Sphaerocephalon                  | 2L þot, Container grown                | 20                | -           | 5                | 6            |
| Allium 'Mount Everest'                  | 2L pot, Container grown                | 15                | -           | 5                | 5            |
| Veronica spicata 'Snow Candles'         | 2L pot, container grown                | 12.5              | -           | 5                | 4            |
| Veronica spicata 'Ulster Blue Dwarf'    | 2L pot, container grown                | 12.5              | -           | 5                | 4            |
| Salvia nemorosa                         | 2L þot, Container grown                | 20                | -           | 5                | 6            |
| Pachysandra terminalis                  | 1L þot, Container grown                | 20                | -           | 5                | 6            |
| Total area                              | 6                                      |                   |             |                  | 32           |
| Schedule E - Proposed Planti            | ng to Southern Building Perimeter      |                   |             |                  |              |
| *Wisteria to be grown as climber with t | tension wires along building perimeter |                   |             |                  |              |
| Plant Name                              | Specification                          | % mix             | Linear<br>m | density<br>per m | Total Plants |
| Carex testacea 'Prairie Fire'           | 2L pot, Container grown                | 65                | -           | 5                | 115          |
| Wisteria sinensis 'Amethyst'            | 5L pot, Container grown                | 35                | -           | 5                | 62           |
| Total area                              | 35                                     |                   |             |                  | 177          |

| •                                                                                                                         | ng to North West Building Perin                                                     |                                |             |                  |                      |
|---------------------------------------------------------------------------------------------------------------------------|-------------------------------------------------------------------------------------|--------------------------------|-------------|------------------|----------------------|
| Plant Name                                                                                                                | Specification                                                                       | % mix                          | Linear<br>m | density<br>per m | Total Plants         |
| Allium 'karataviense'                                                                                                     | 2L, container grown, full bot                                                       | 15                             | -           | 5                | 16                   |
| Allium 'sphaerocephalon'                                                                                                  | 2L, container grown, full pot                                                       | 15                             | -           | 5                | 16                   |
| Allium christophii                                                                                                        | 2L, container grown, full bot                                                       | 15                             | -           | 5                | 16                   |
| Veronica spicata 'Snow Candles'                                                                                           | 2L bot, container grown                                                             | 15                             | -           | 5                | 16                   |
| Veronica spicata 'Ulster Blue Dwarf'                                                                                      | 2L pot, container grown                                                             | 15                             | -           | 5                | 16                   |
| Pennisetum setaceum 'Sky Rocket'                                                                                          | 2L, container grown, full pot                                                       | 25                             | -           | 5                | 26                   |
| Total area                                                                                                                | 21                                                                                  |                                |             |                  | 104                  |
| * Species to be planted in double stagg                                                                                   | Specification                                                                       | % mix                          | Linear<br>m | density<br>per m | Total Plants         |
|                                                                                                                           |                                                                                     | 4.5                            | -           | 5                | 49                   |
| Allium sphaerocephalon 'Drumstick'                                                                                        | 2L container grown full bot                                                         | 15                             |             |                  |                      |
|                                                                                                                           |                                                                                     | 15<br>15                       | _           | 5                | 49                   |
| Allium stipitatum 'Mount Everest'                                                                                         | 2L, container grown, full þot                                                       | 15                             | -           | 5                | 49<br>41             |
| Allium sphaerocephalon 'Drumstick'<br>Allium stipitatum 'Mount Everest'<br>Agapanthus 'Northern Star'<br>Briza Golden Bee | 2L, container grown, full pot<br>2L, container grown, full pot                      |                                |             | _                |                      |
| Allium stipitatum 'Mount Everest'<br>Agapanthus 'Northern Star'                                                           | 2L, container grown, full þot                                                       | 15<br>12.5                     | -           | 5                | 41                   |
| Allium stipitatum 'Mount Everest'<br>Agapanthus 'Northern Star'<br>Briza Golden Bee                                       | 2L, container grown, full þot<br>2L, container grown, full þot<br>9cm þot           | 15<br>12.5<br>20               | -           | 5                | 41<br>65             |
| Allium stipitatum 'Mount Everest' Agapanthus 'Northern Star' Briza Golden Bee Molinia Transparent                         | 2L, container grown, full pot 2L, container grown, full pot 9cm pot 9cm pot         | 15<br>12.5<br>20<br>7.5        | -<br>-<br>- | 5<br>5<br>5      | 41<br>65<br>24       |
| Allium stipitatum 'Mount Everest' Agapanthus 'Northern Star' Briza Golden Bee Molinia Transparent Molinia Heidezwerg      | 2L, container grown, full þot 2L, container grown, full þot 9cm þot 9cm þot 9cm þot | 15<br>12.5<br>20<br>7.5<br>7.5 | -<br>-<br>- | 5<br>5<br>5<br>5 | 41<br>65<br>24<br>24 |

**KEY - PROPOSED** 

Proposed Planting to Building Perimeter To planters along main building perimeter. Refer to Schedule E and F for details.

Proposed Planting to Main Entrance To planters within main pedestrian entrance. Refer to Schedule D

To eastern car parking area Refer to Schedule C for details.

To perimeter of play area.
Refer to Schedule G for details.

Refer to Schedule A for details

Proposed Trees

to be pleached.

Proposed Single Species Hedgerow Refer to Schedule B for details.

To main pedestrian entrance car park and around play area. Trees to play area

Proposed Ornamental Planting Mix to Car Park

Proposed Rain Garden Planting to Play Area