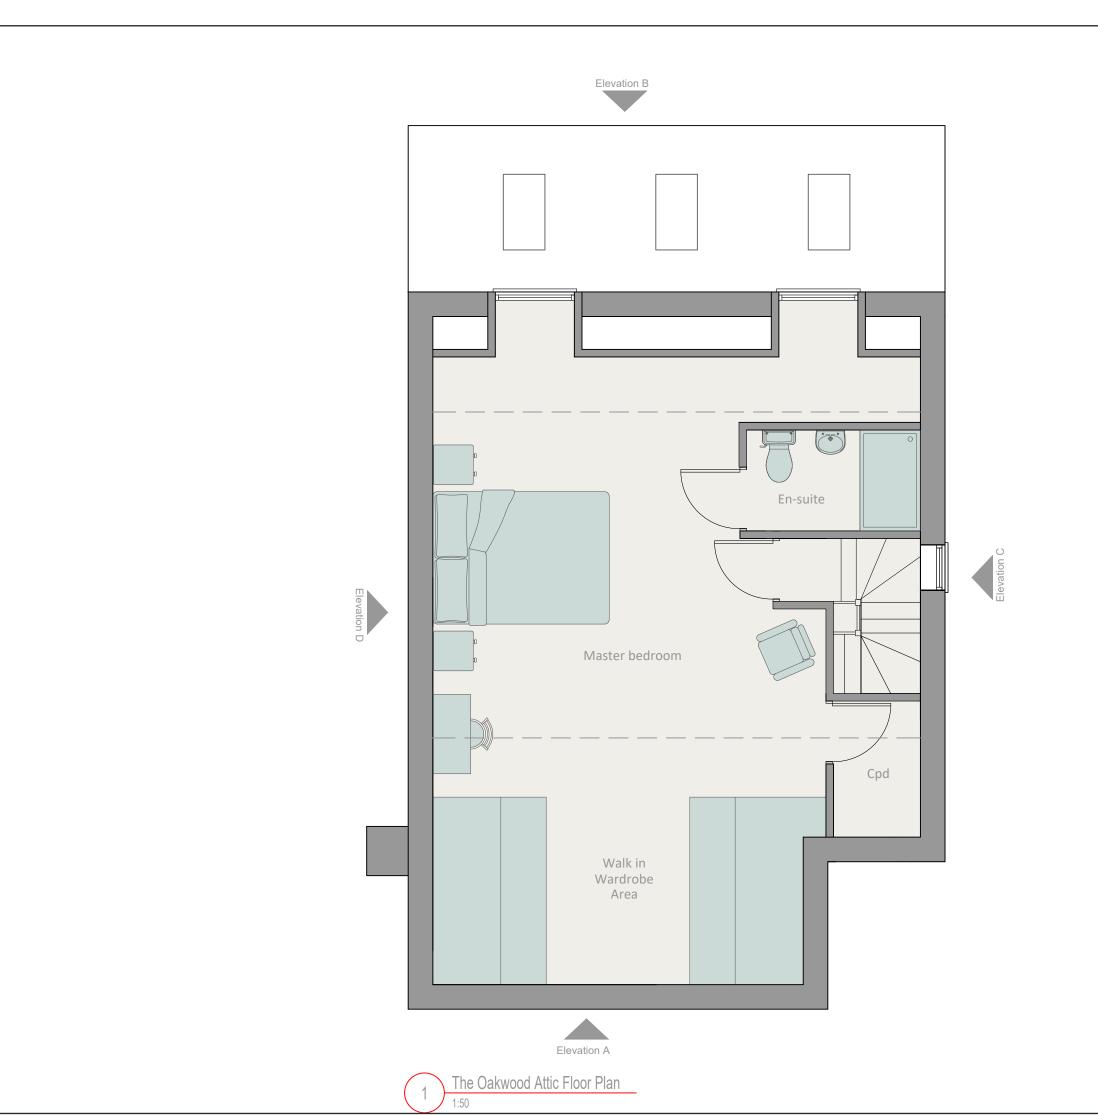

DRAWING TIT

THE OAKWOOD ATTIC FLOOR PLAN

SCALES: A3 @ 1:50 DATE: APRIL 25

JOB NUMBER DRAWING NUMBER REVISION

1806 PL01.014.1 -

This drawing is to be read in conjunction with relevant Penrhyn Architectus specifications and standard details.