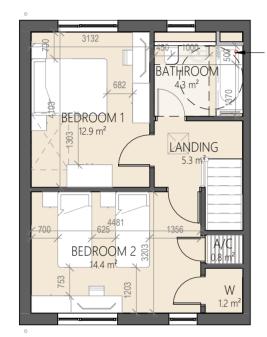

FRONT SCALE: 1:100

FLOOR DRAIN UNDER BATH FOR FUTURE LEVEL SHOWER

IN DWELLING

UNLESS PROVIDED ELSEWHERE

FIRST FLOOR SCALE: 1:100

GROUND FLOOR SCALE: 1:100

REAR SCALE: 1:100