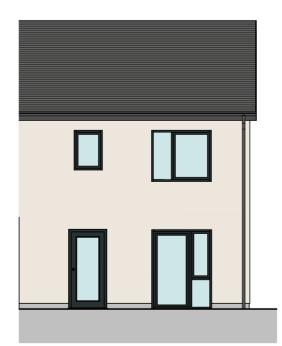

FRONT SCALE: 1:100

FLOOR DRAIN UNDER BATH FOR FUTURE LEVEL SHOWER

IN DWELLING

UNLESS PROVIDED ELSEWHERE

FIRST FLOOR SCALE: 1:100

GROUND FLOOR SCALE: 1:100

REAR SCALE: 1:100