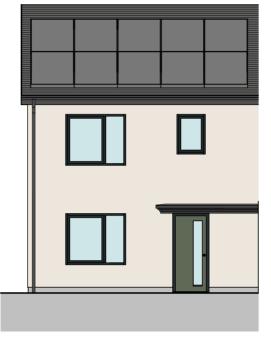

FRONT SCALE: 1:100

FLOOR DRAIN UNDER BATH FOR FUTURE LEVEL SHOWER

IN DWELLING

UNLESS PROVIDED ELSEWHERE

FIRST FLOOR SCALE: 1:100

GROUND FLOOR SCALE: 1:100

REAR SCALE: 1:100