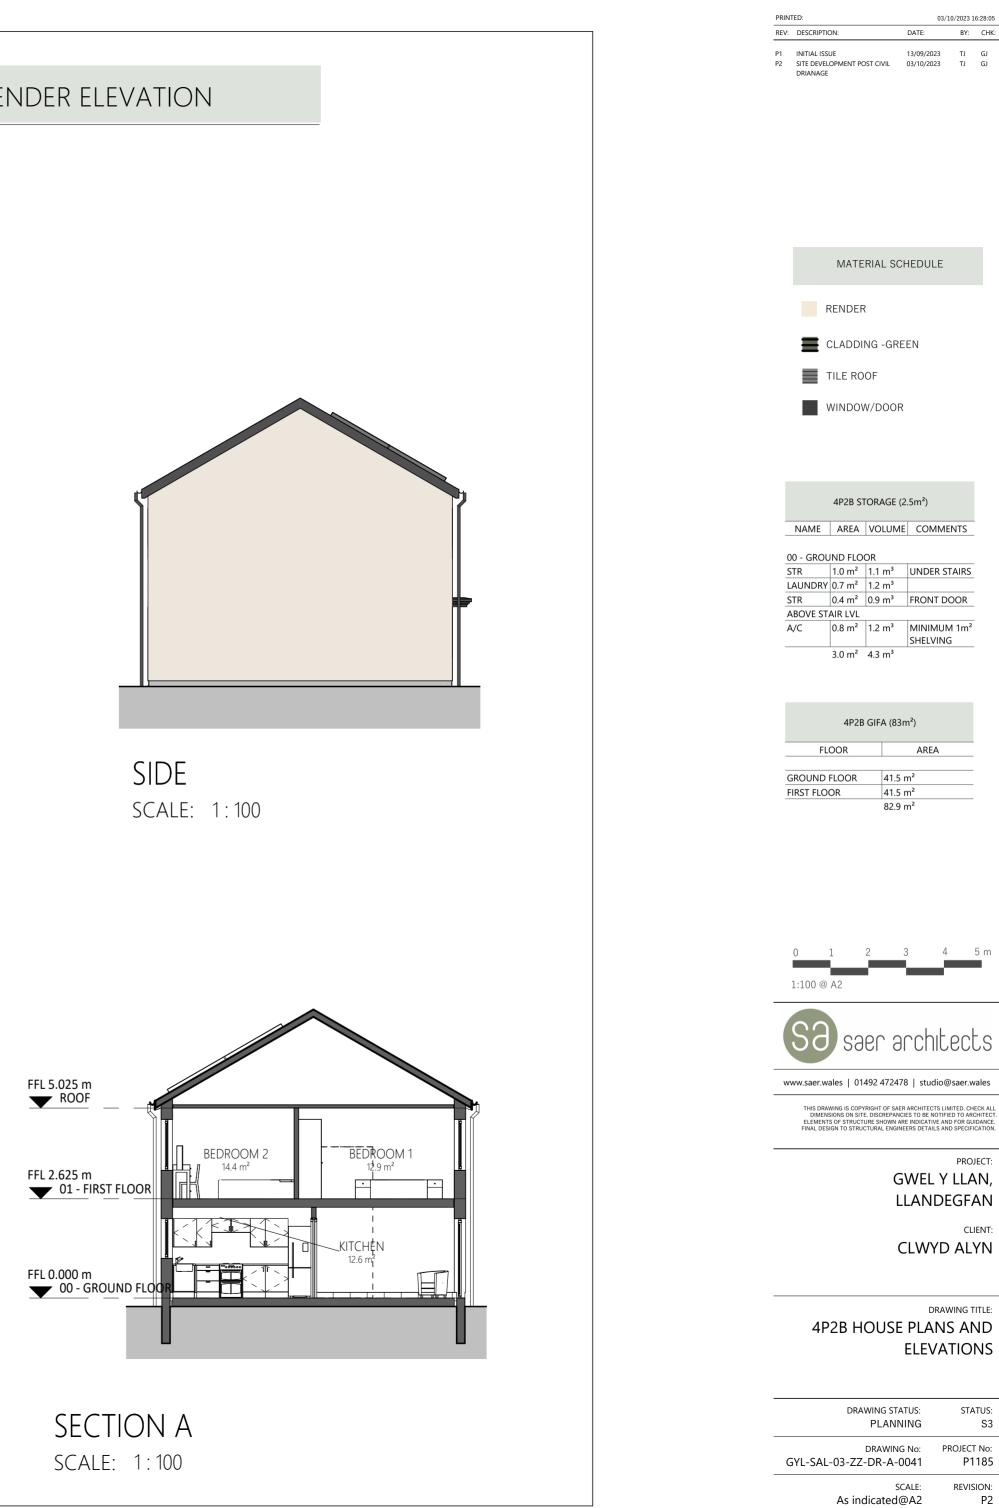

FRONT SCALE: 1:100

FLOOR DRAIN UNDER BATH FOR FUTURE LEVEL SHOWER

IN DWELLING

UNLESS PROVIDED ELSEWHERE

FIRST FLOOR SCALE: 1:100

GROUND FLOOR SCALE: 1:100

REAR SCALE: 1:100