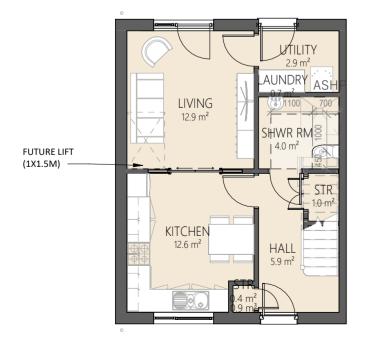

FRONT SCALE: 1:100

FLOOR DRAIN UNDER BATH FOR FUTURE LEVEL SHOWER

IN DWELLING

UNLESS PROVIDED ELSEWHERE

FIRST FLOOR SCALE: 1:100

GROUND FLOOR SCALE: 1:100

REAR SCALE: 1:100