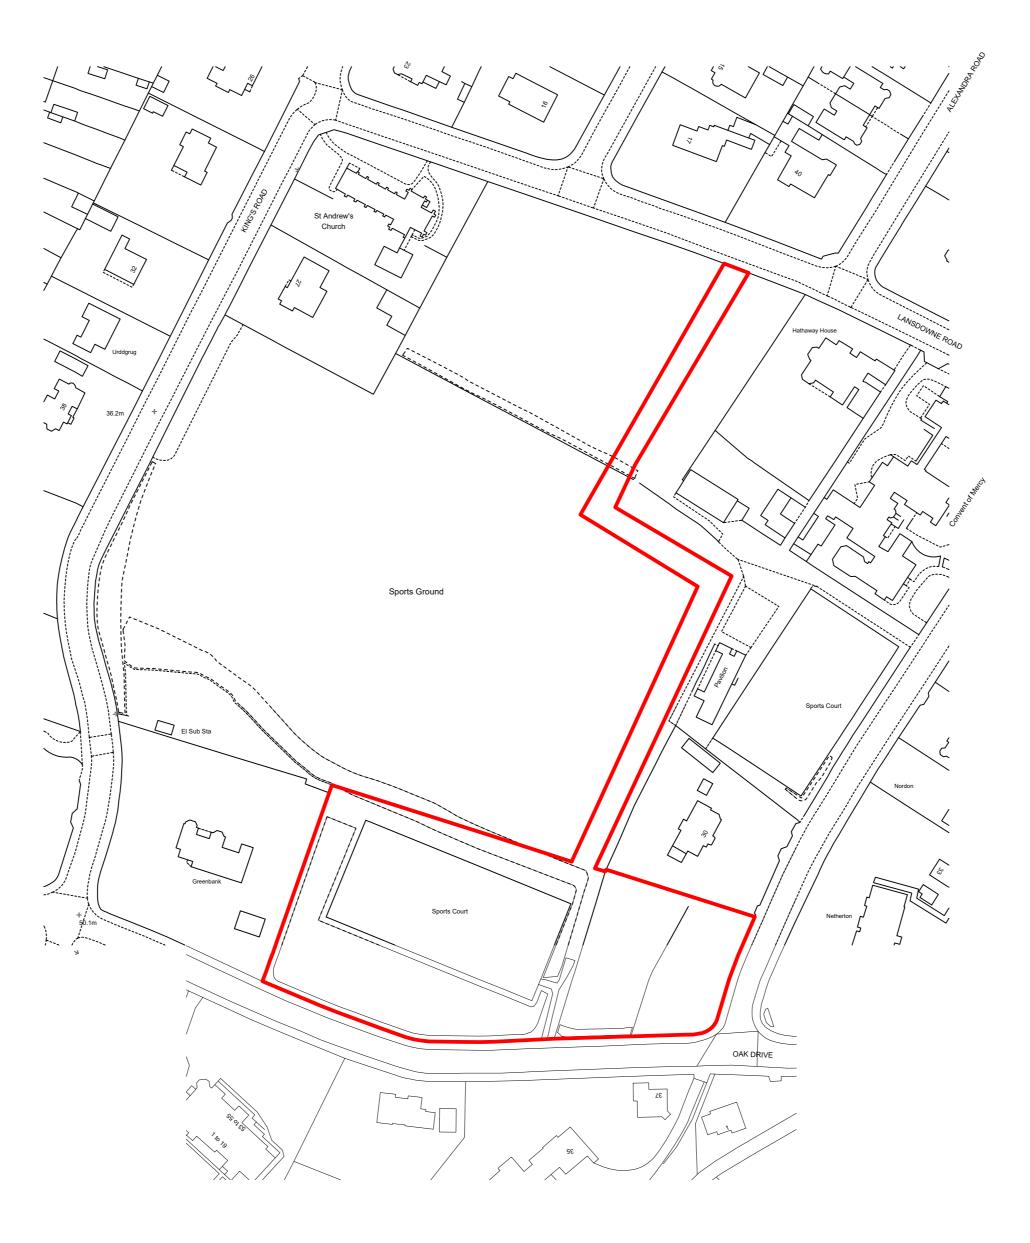

LOCATION PLAN SCALE 1:1250

REV DESCRIPTION
STATUS: PLANNING

STATUS. PLANNING

Oak Drive, Colwyn Bay
Residential Development

LOCATION PLAN PLOTS 1-14

| JOB NUMBER         | DRAWING NUMBER                                                                        | REVISION    |
|--------------------|---------------------------------------------------------------------------------------|-------------|
| 1806               | PL01.001.2                                                                            | -           |
| This drawing is to | be read in conjunction with relevant Penrhyn A<br>specifications and standard details | rchitecture |