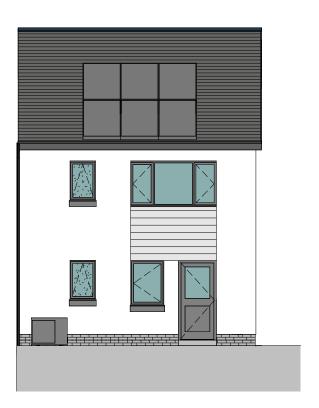

# **REAR ELEVATION**

1:100

0m 8m 2m 4m 6m 10m

VISUAL SCALE 1:100 @ A3

#### MATERIAL KEY

SLATE ROOF/CONCRETE TILE

RENDER - OFF WHITE

GREY ARTSTONE SURROUND/CILLS TO WINDOWS

GREY ENGINEERING BRICK

WINDOWS AND DOORS - UPVC

FACIAS, SOFFITS AND RWG'S - UPVC

TIMBER CLADDING