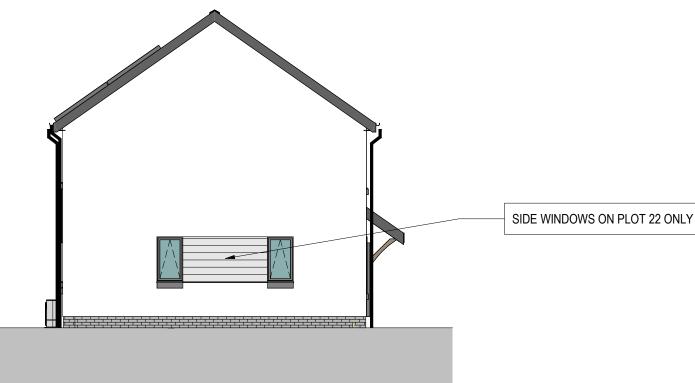

### **SIDE ELEVATION**

1:100

#### MATERIAL KEY

SLATE ROOF/CONCRETE TILE

RENDER - OFF WHITE

GREY ARTSTONE SURROUND/CILLS TO WINDOWS

GREY ENGINEERING BRICK

WINDOWS AND DOORS - UPVC

FACIAS, SOFFITS AND RWG'S - UPVC

TIMBER CLADDING