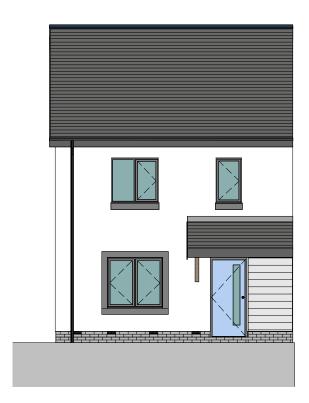

# **FRONT ELEVATION**

1:100

#### MATERIAL KEY

SLATE ROOF/CONCRETE TILE

RENDER - OFF WHITE

GREY ARTSTONE SURROUND/CILLS TO WINDOWS

GREY ENGINEERING BRICK

WINDOWS AND DOORS - UPVC

FACIAS, SOFFITS AND RWG'S - UPVC

TIMBER CLADDING