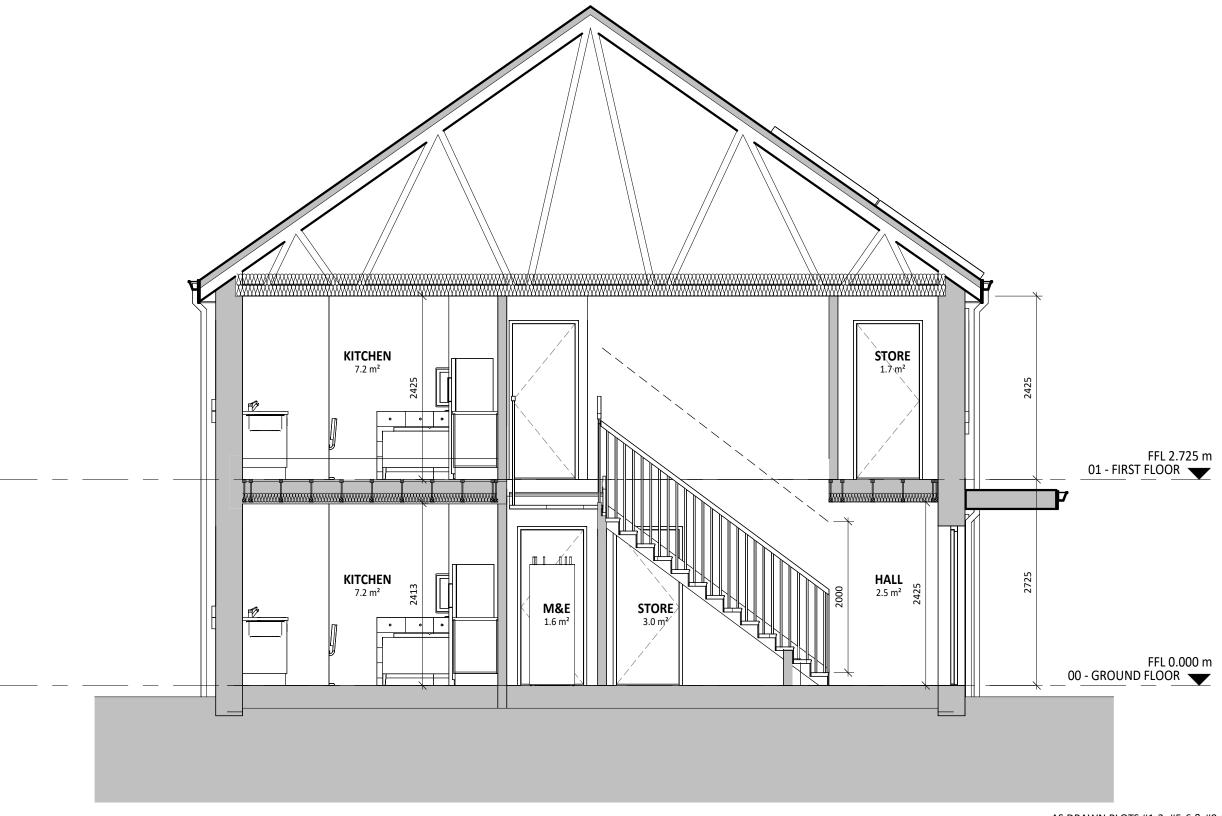

## **2P1B WALK UP FLAT**

SCALE: 1:50

AS DRAWN PLOTS #1-2, #5-6 & #9-10 HANDED PLOTS #3-4 & #7-8

VISUAL SCALE 1:50 @ A3

| А   | CHANGES FOLLOWING WG | 12/03/25 | Ю  |
|-----|----------------------|----------|----|
| REV | DESCRIPTION          | DATE     | ВҮ |

## 2P1B WALK UP FLATS SECTION

| SCALE                   | @A3<br>1:50 | DATE<br>14/06/24 | DRAWN<br>IO | CHECKED  |  |
|-------------------------|-------------|------------------|-------------|----------|--|
| DRAWING STATUS PLANNING |             |                  |             |          |  |
| JOB No                  |             | DRAWING I        | No RE       | REVISION |  |
| C10                     | 54          | 067              | Α           |          |  |