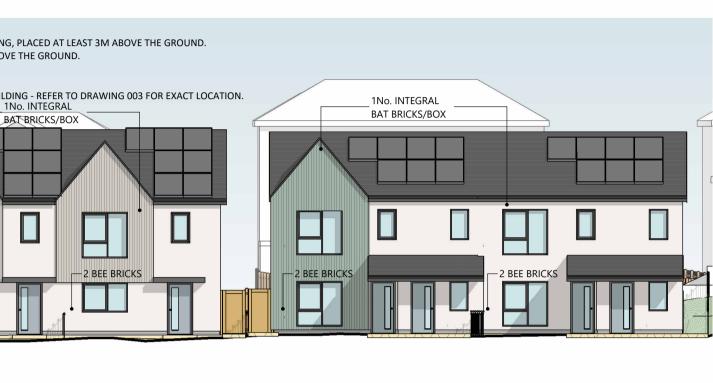

## **ELEVATION PLOTS 32-40**

• 1 INTEGRAL BAT BRICK/BOX , INSTALLED ONTO THE SOUTH OR WEST FACING ELEVATION OF EACH BUILDING, PLACED AT LEAST 3M ABOVE THE GROUND. • 2 BEE BRICKS, PLACED INTO THE SOUTH FACING ELEVATION OF EACH BUILDING, PLACED AT LEAST 1M ABOVE THE GROUND.

• 2 SWIFT BRICKS, INSTALLED ONTO THE NORTH OR EAST FACING ELEVATION (IDEALLY GABLE) OF EACH BUILDING - REFER TO DRAWING 003 FOR EXACT LOCATION.