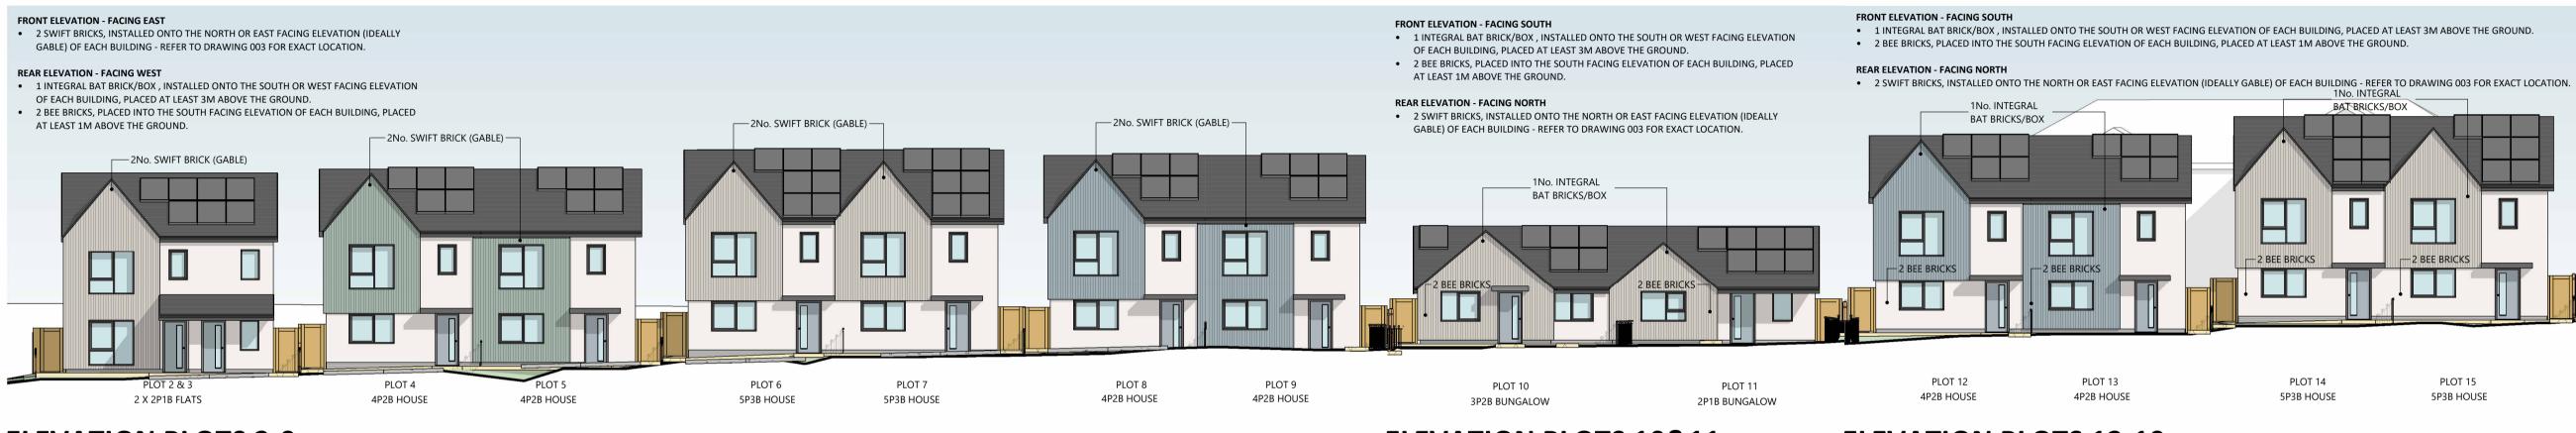

### **ELEVATION PLOT 1**





2No. SWIFT BRICK (GABLE)

PLOT 38

7P4B FLATS

**ELEVATION PLOTS 27-29** 

— 2No. SWIFT BRICK (GABLE) —

PLOT 39

5P3B HOUSE

PLOT 40

5P3B HOUSE

## **ELEVATION PLOTS 20-24**

#### **ELEVATION PLOTS 25&26**



## **ELEVATION PLOTS 32-40**

• 1 INTEGRAL BAT BRICK/BOX , INSTALLED ONTO THE SOUTH OR WEST FACING ELEVATION OF EACH BUILDING, PLACED AT LEAST 3M ABOVE THE GROUND. • 2 BEE BRICKS, PLACED INTO THE SOUTH FACING ELEVATION OF EACH BUILDING, PLACED AT LEAST 1M ABOVE THE GROUND.

SAB

2 BEE BRICKS

| PRIN | FED:           | 23/08/2024 12:03:07 |     |      |
|------|----------------|---------------------|-----|------|
| REV: | DESCRIPTION:   | DATE:               | BY: | CHK: |
| P1   | UPDATED LEVELS | 22/07/2024          | ΤJ  | GJ   |
| P2   | UPDATED LEVELS | 22/08/2024          |