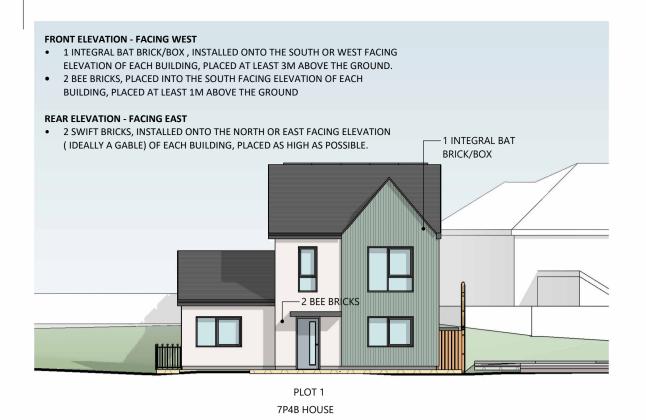

## **ELEVATION PLOTS 32-40**

• 1 INTEGRAL BAT BRICK/BOX , INSTALLED ONTO THE SOUTH OR WEST FACING ELEVATION OF EACH BUILDING, PLACED AT LEAST 3M ABOVE THE GROUND. • 2 BEE BRICKS, PLACED INTO THE SOUTH FACING ELEVATION OF EACH BUILDING, PLACED AT LEAST 1M ABOVE THE GROUND.