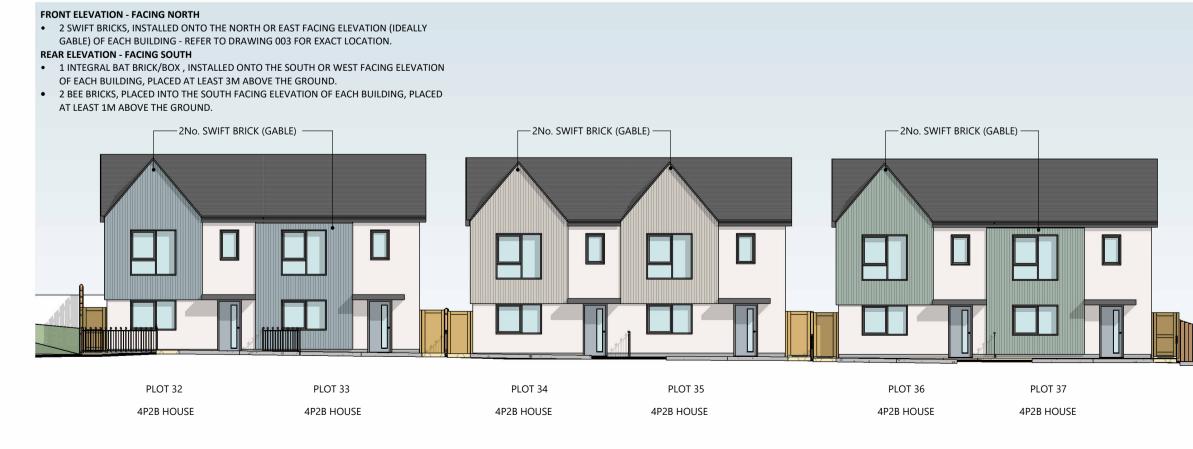

### **ELEVATION PLOT 1**

2No. SWIFT BRICK (GABLE)

PLOT 38

7P4B FLATS

**ELEVATION PLOTS 27-29** 

— 2No. SWIFT BRICK (GABLE) —

PLOT 39

5P3B HOUSE

• 2 SWIFT BRICKS, INSTALLED ONTO THE NORTH OR EAST FACING ELEVATION (IDEALLY GABLE) OF EACH BUILDING - REFER TO DRAWING 003 FOR EXACT LOCATION.

# **ELEVATION PLOTS 30&31**

www.saer.wales | 01492 472478 | studio@saer.wales

THIS DRAWING IS COPYRIGHT OF SAER ARCHITECTS LIMITED. CHECK ALL DIMENSIONS ON SITE. DISCREPANCIES TO BE NOTIFIED TO ARCHITECT. ELEMENTS OF STRUCTURE SHOWN ARE INDICATIVE AND FOR GUIDANCE. FINAL DESIGN TO STRUCTURAL ENGINEERS DETAILS AND SPECIFICATION.