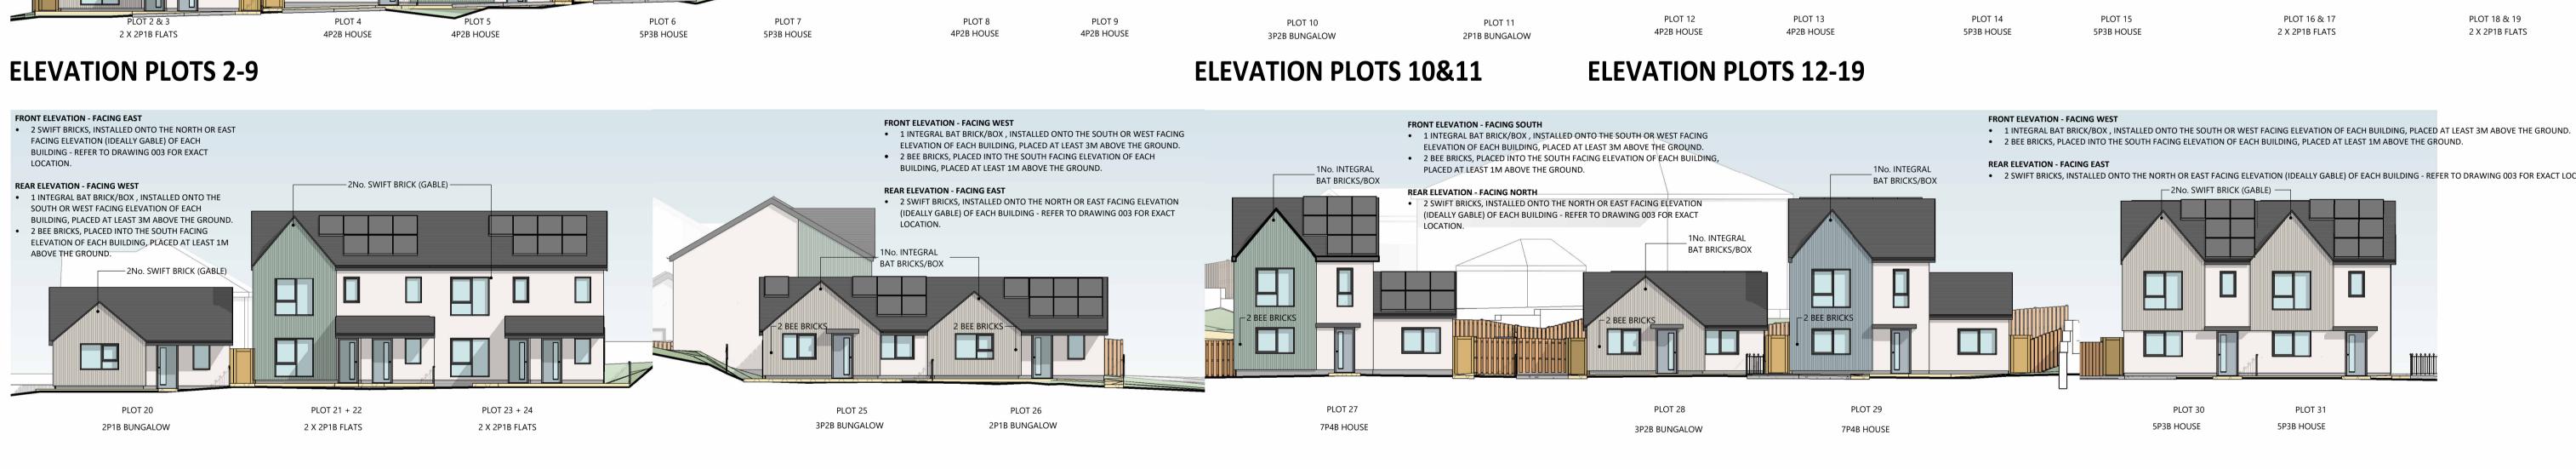

## **ELEVATION PLOTS 32-40**

• 1 INTEGRAL BAT BRICK/BOX , INSTALLED ONTO THE SOUTH OR WEST FACING ELEVATION OF EACH BUILDING, PLACED AT LEAST 3M ABOVE THE GROUND. • 2 BEE BRICKS, PLACED INTO THE SOUTH FACING ELEVATION OF EACH BUILDING, PLACED AT LEAST 1M ABOVE THE GROUND.