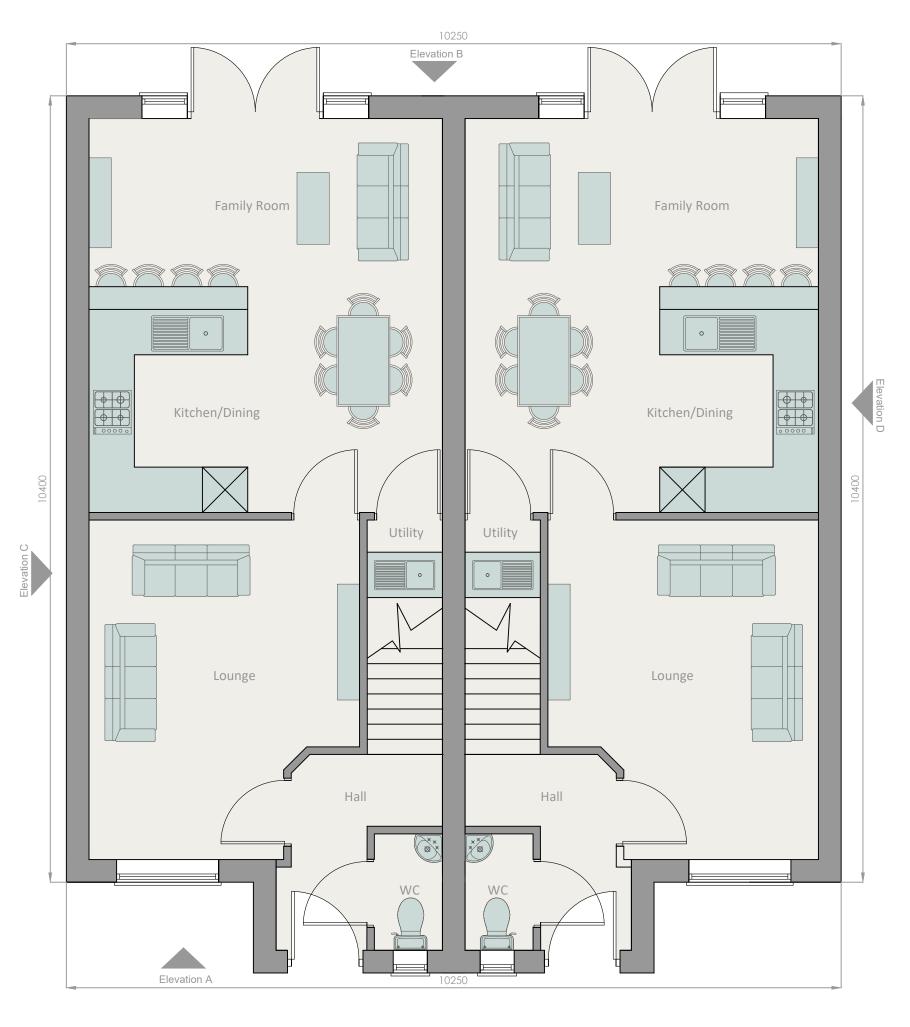

| Rev Description                                 |             | By Date      |
|-------------------------------------------------|-------------|--------------|
| Status : PLANNING                               |             |              |
| Penrhyn<br>Architectural Design                 |             |              |
| 7 Oakwood<br>Oak Drive<br>Colwyn Ba<br>LL29 7AE |             |              |
| Client : NORTHFIELD_PROPERTY<br>DEVELOPMENTS    |             |              |
| Project : OAK_DRIVE<br>RESIDENTIAL_DEVELOPMENT  |             |              |
| Drawing : AF1_&_AF2<br>GROUND<br>FLOOR_PLANS    |             |              |
| Scales : A0 🛛                                   | A3 @ 1/50   | Date :JUL_23 |
| Drawn : AF                                      |             | Checked : AF |
| Job No.                                         | Drawing No. | Revision     |
| 1116                                            | PL01.019.1  | •            |