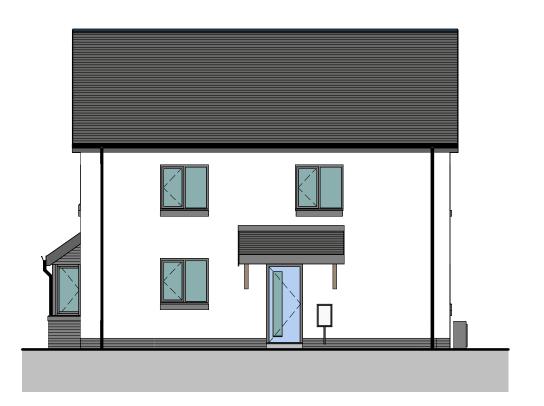

# **SIDE GABLE FRONT**

SCALE: 1:100



# **SIDE GABLE REAR**

SCALE: 1:100



# **SIDE ENTRANCE ELEVATION**

SCALE: 1:100



#### **SIDE ELEVATION**

SCALE: 1:100



VISUAL SCALE 1:100 @ A3

| А   | AMENDMENTS FOLLOWING<br>WG SCRUTINY | 12/03/25 | Ю  |
|-----|-------------------------------------|----------|----|
| REV | DESCRIPTION                         | DATE     | ВУ |

THIS DRAWING IS THE COPYRIGHT OF AINSLEY GOMMON ARCHITECTS. CHECK ALL DIMENSIONS ON SITE. ANY DISCREPANCIES TO BE NOTIFIED TO THE ARCHITECT. FLEMENTS OF STRUCTURE SHOWN ARE INDICATIVE AND FOR GUIDANCE. FINAL DESIGN TO BE AS STRUCTURAL ENGINEERS DETAILS AND SPECIFICATION.

MATERIAL KEY

SLATE ROOF/CONCRETE TILE

GREY ENGINEERING BRICK

GRAPHITE

WINDOWS AND DOORS - UPVC

FACIAS, SOFFITS AND RWG'S - UPVC

GREY ARTSTONE SURROUND/CILLS TO

RENDER - OFF WHITE

CWM ROAD, LLANDUDNO for FIRST CHOICE H