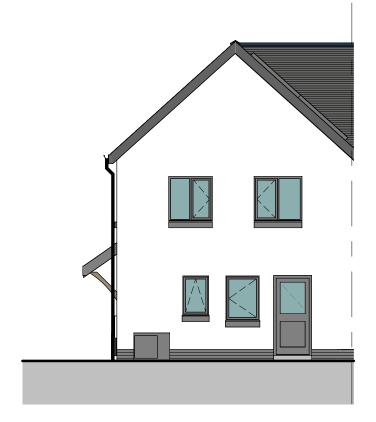

# **SIDE GABLE FRONT**

SCALE: 1:100



# **SIDE GABLE REAR**

SCALE: 1:100



# **SIDE ENTRANCE ELEVATION**

SCALE: 1:100



#### **SIDE ELEVATION**

SCALE: 1:100



VISUAL SCALE 1:100 @ A3

| А   | AMENDMENTS FOLLOWING<br>WG SCRUTINY | 12/03/25 | Ю  |
|-----|-------------------------------------|----------|----|
| REV | DESCRIPTION                         | DATE     | ВУ |

THIS DRAWING IS THE COPYRIGHT OF AINSLEY GOMMON ARCHITECTS. CHECK ALL DIMENSIONS ON SITE. ANY DISCREPANCIES TO BE NOTIFIED TO THE ARCHITECT. FLEMENTS OF STRUCTURE SHOWN ARE INDICATIVE AND FOR GUIDANCE. FINAL DESIGN TO BE AS STRUCTURAL ENGINEERS DETAILS AND SPECIFICATION.

MATERIAL KEY

SLATE ROOF/CONCRETE TILE

GREY ENGINEERING BRICK

GRAPHITE

WINDOWS AND DOORS - UPVC

FACIAS, SOFFITS AND RWG'S - UPVC

GREY ARTSTONE SURROUND/CILLS TO

RENDER - OFF WHITE