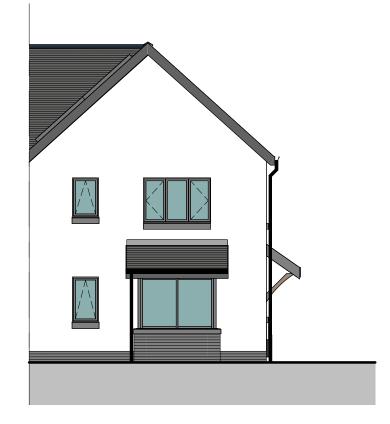

# **SIDE GABLE FRONT**

SCALE: 1:100



# **SIDE GABLE REAR**

SCALE: 1:100



# **SIDE ENTRANCE ELEVATION**

SCALE: 1:100



#### **SIDE ELEVATION**

SCALE: 1:100



VISUAL SCALE 1:100 @ A3

| А   | AMENDMENTS FOLLOWING<br>WG SCRUTINY | 12/03/25 | Ю  |
|-----|-------------------------------------|----------|----|
| REV | DESCRIPTION                         | DATE     | ВУ |

THIS DRAWING IS THE COPYRIGHT OF AINSLEY GOMMON ARCHITECTS. CHECK ALL DIMENSIONS ON SITE. ANY DISCREPANCIES TO BE NOTIFIED TO THE ARCHITECT. FLEMENTS OF STRUCTURE SHOWN ARE INDICATIVE AND FOR GUIDANCE. FINAL DESIGN TO BE AS STRUCTURAL ENGINEERS DETAILS AND SPECIFICATION.

MATERIAL KEY

SLATE ROOF/CONCRETE TILE

GREY ENGINEERING BRICK

GRAPHITE

WINDOWS AND DOORS - UPVC

FACIAS, SOFFITS AND RWG'S - UPVC

GREY ARTSTON