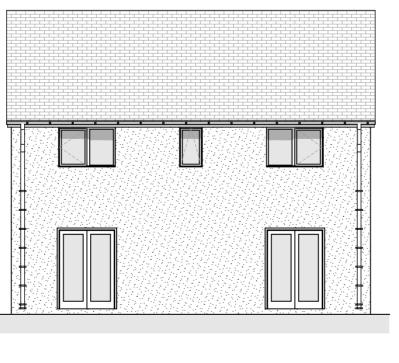

y information provided by third parties.

- Materials to match existing adjacent properties within site curtilage using the following:
  -Natural Slate
- -UPVC windows/doors
- -UPVC Gutters, downpipes, fascias and soffits
- -Timber/cedral/masonry Cladding







Side Elevation

House Type F - 4B7P - GIFA Ground Floor: 64.23m<sup>2</sup> First Floor: 64.23m<sup>2</sup> Total: 128.46m<sup>2</sup>

JC 18.04.24 JC 19.03.24 Material notes added. Plans and Elevations Revised. REV: BY: DESCRIPTION: DATE:

STATUS:



CLIENT:

**AMOS GROUP** 

Tan Y Graig Farm, Pentraeth, Anglesey, LL75 8UL

Proposed Floor Plans and Elevations -House Type F

SCALE AT A2: CHECKED: #CAD Technician Middle Name REVISION: В HT-F 2022-02

Bathroom Bedroom 2 Landing Bedroom 1 Bedroom 3 Bedroom 4

First Floor Plan

1:100



Rear Elevation 1:100

Side Elevation