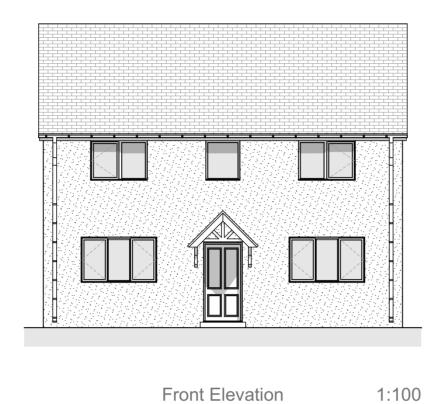

Side Elevation

House Type F - 4B7P - GIFA Ground Floor: 64.23m<sup>2</sup> First Floor: 64.23m<sup>2</sup> Total: 128.46m<sup>2</sup>

JC 18.04.24 JC 19.03.24 Material notes added. Plans and Elevations Revised. REV: BY: DESCRIPTION: DATE: