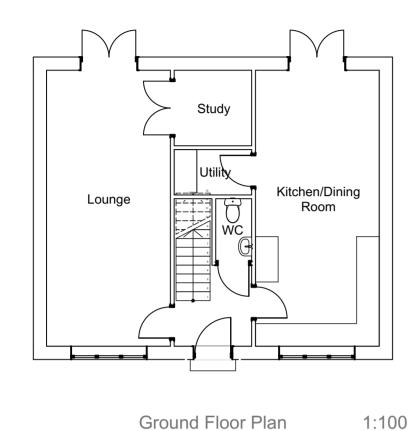

ten consent of AMOS GROUP LTD. The information should be distributed in its entirety and is not to be reproduced or altered without the knowledge and written consent of AMOS GROUP LTD. The information contained within this media is for guidance only. While we endeavor to provide accuracy and detail there is no expressed or implied warranty or fitness for any particular purpose, supplied with this information. All dimensions and levels depicted are subject to checking on site. AMOS GROUP LTD accept no responsibility for the accuracy of any information provided by third parties.

- Materials to match existing adjacent properties within site curtilage using the following:
  -Natural Slate
- -UPVC windows/doors
- -UPVC Gutters, downpipes, fascias and soffits
- -Timber/cedral/masonry Cladding







Side Elevation

House Type F - 4B7P - GIFA Ground Floor: 64.23m<sup>2</sup> First Floor: 64.23m<sup>2</sup> Total: 128.46m<sup>2</sup>

JC 18.04.24 JC 19.03.24 Material notes added. Plans and Elevations Revised. REV: BY: DESCRIPTION: DATE:

STATUS:



CLIENT:

**AMOS GROUP** 

Tan Y Graig Farm, Pentraeth, Anglesey, LL75 8UL

Proposed Floor Plans and Elevations -House Type F

SCALE AT A2: CHECKED: #CAD Technician Middle Name REVISION: В HT-F 2022-02

Bathroom Bedroom 2 Landing Bedroom 1 Bedroom 3 Bedroom 4

First Floor Plan

1:100



Rear Elevation 1:100

Side Elevation