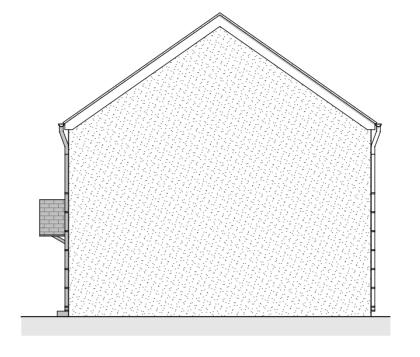

Side Elevation

House Type F - 4B7P - GIFA Ground Floor: 64.23m<sup>2</sup> First Floor: 64.23m<sup>2</sup> Total: 128.46m<sup>2</sup>

JC 18.04.24 JC 19.03.24 Material notes added. Plans and Elevations Revised. REV: BY: DESCRIPTION: DATE:

First Floor Plan

1:100

Rear Elevation 1:100

Side Elevation