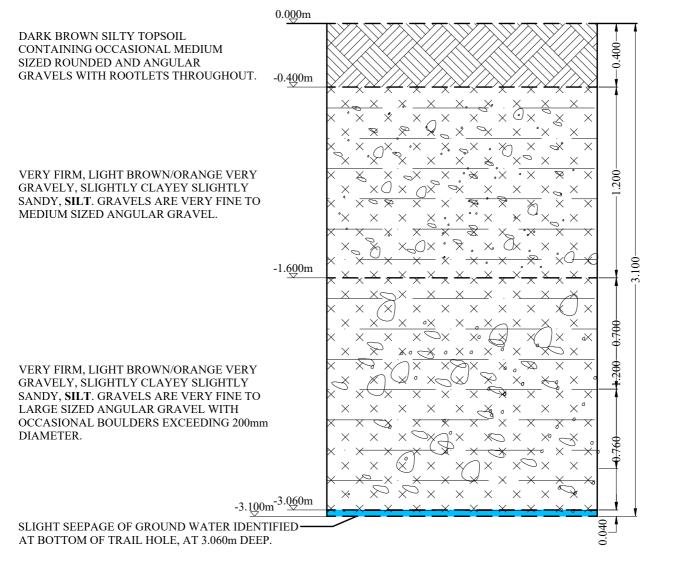

|                                                                                                                          | 09422                  | ):30 0013        | LOC. TY<br>XX 40:4<br>S1 P0<br>SUITABILITY REVIS | 0:01 C<br>1          | PROJECT HITLE<br>LAND ADJ TO CROWN STREET,<br>GWALCHMAI | CADARN<br>CONSULTING ENGINEERS                                                                                                                                                     |
|--------------------------------------------------------------------------------------------------------------------------|------------------------|------------------|--------------------------------------------------|----------------------|---------------------------------------------------------|------------------------------------------------------------------------------------------------------------------------------------------------------------------------------------|
| 51 [96] [9.66,2] DESCRIPTION [<br>511 [96] [9.66,2] DESCRIPTION [0:9] Cadd Appl Auth<br>DESCRIPTION [0:9] Cadd Appl Auth | originator:<br>M.Jones | DATE: 20.06.2022 |                                                  | original size:<br>A4 | DRAWING TITLE<br>TP1<br>TRAIL PIT LOG                   | Address: CADARN Consulting Engineers Ltd,<br>Suite B,<br>Anglesey Business Centre,<br>Bryn Cefni,<br>Liangefni, Tel: 01407 730912<br>LL77 7XA E-mail: Admin@cadarnconsulting.co.uk |