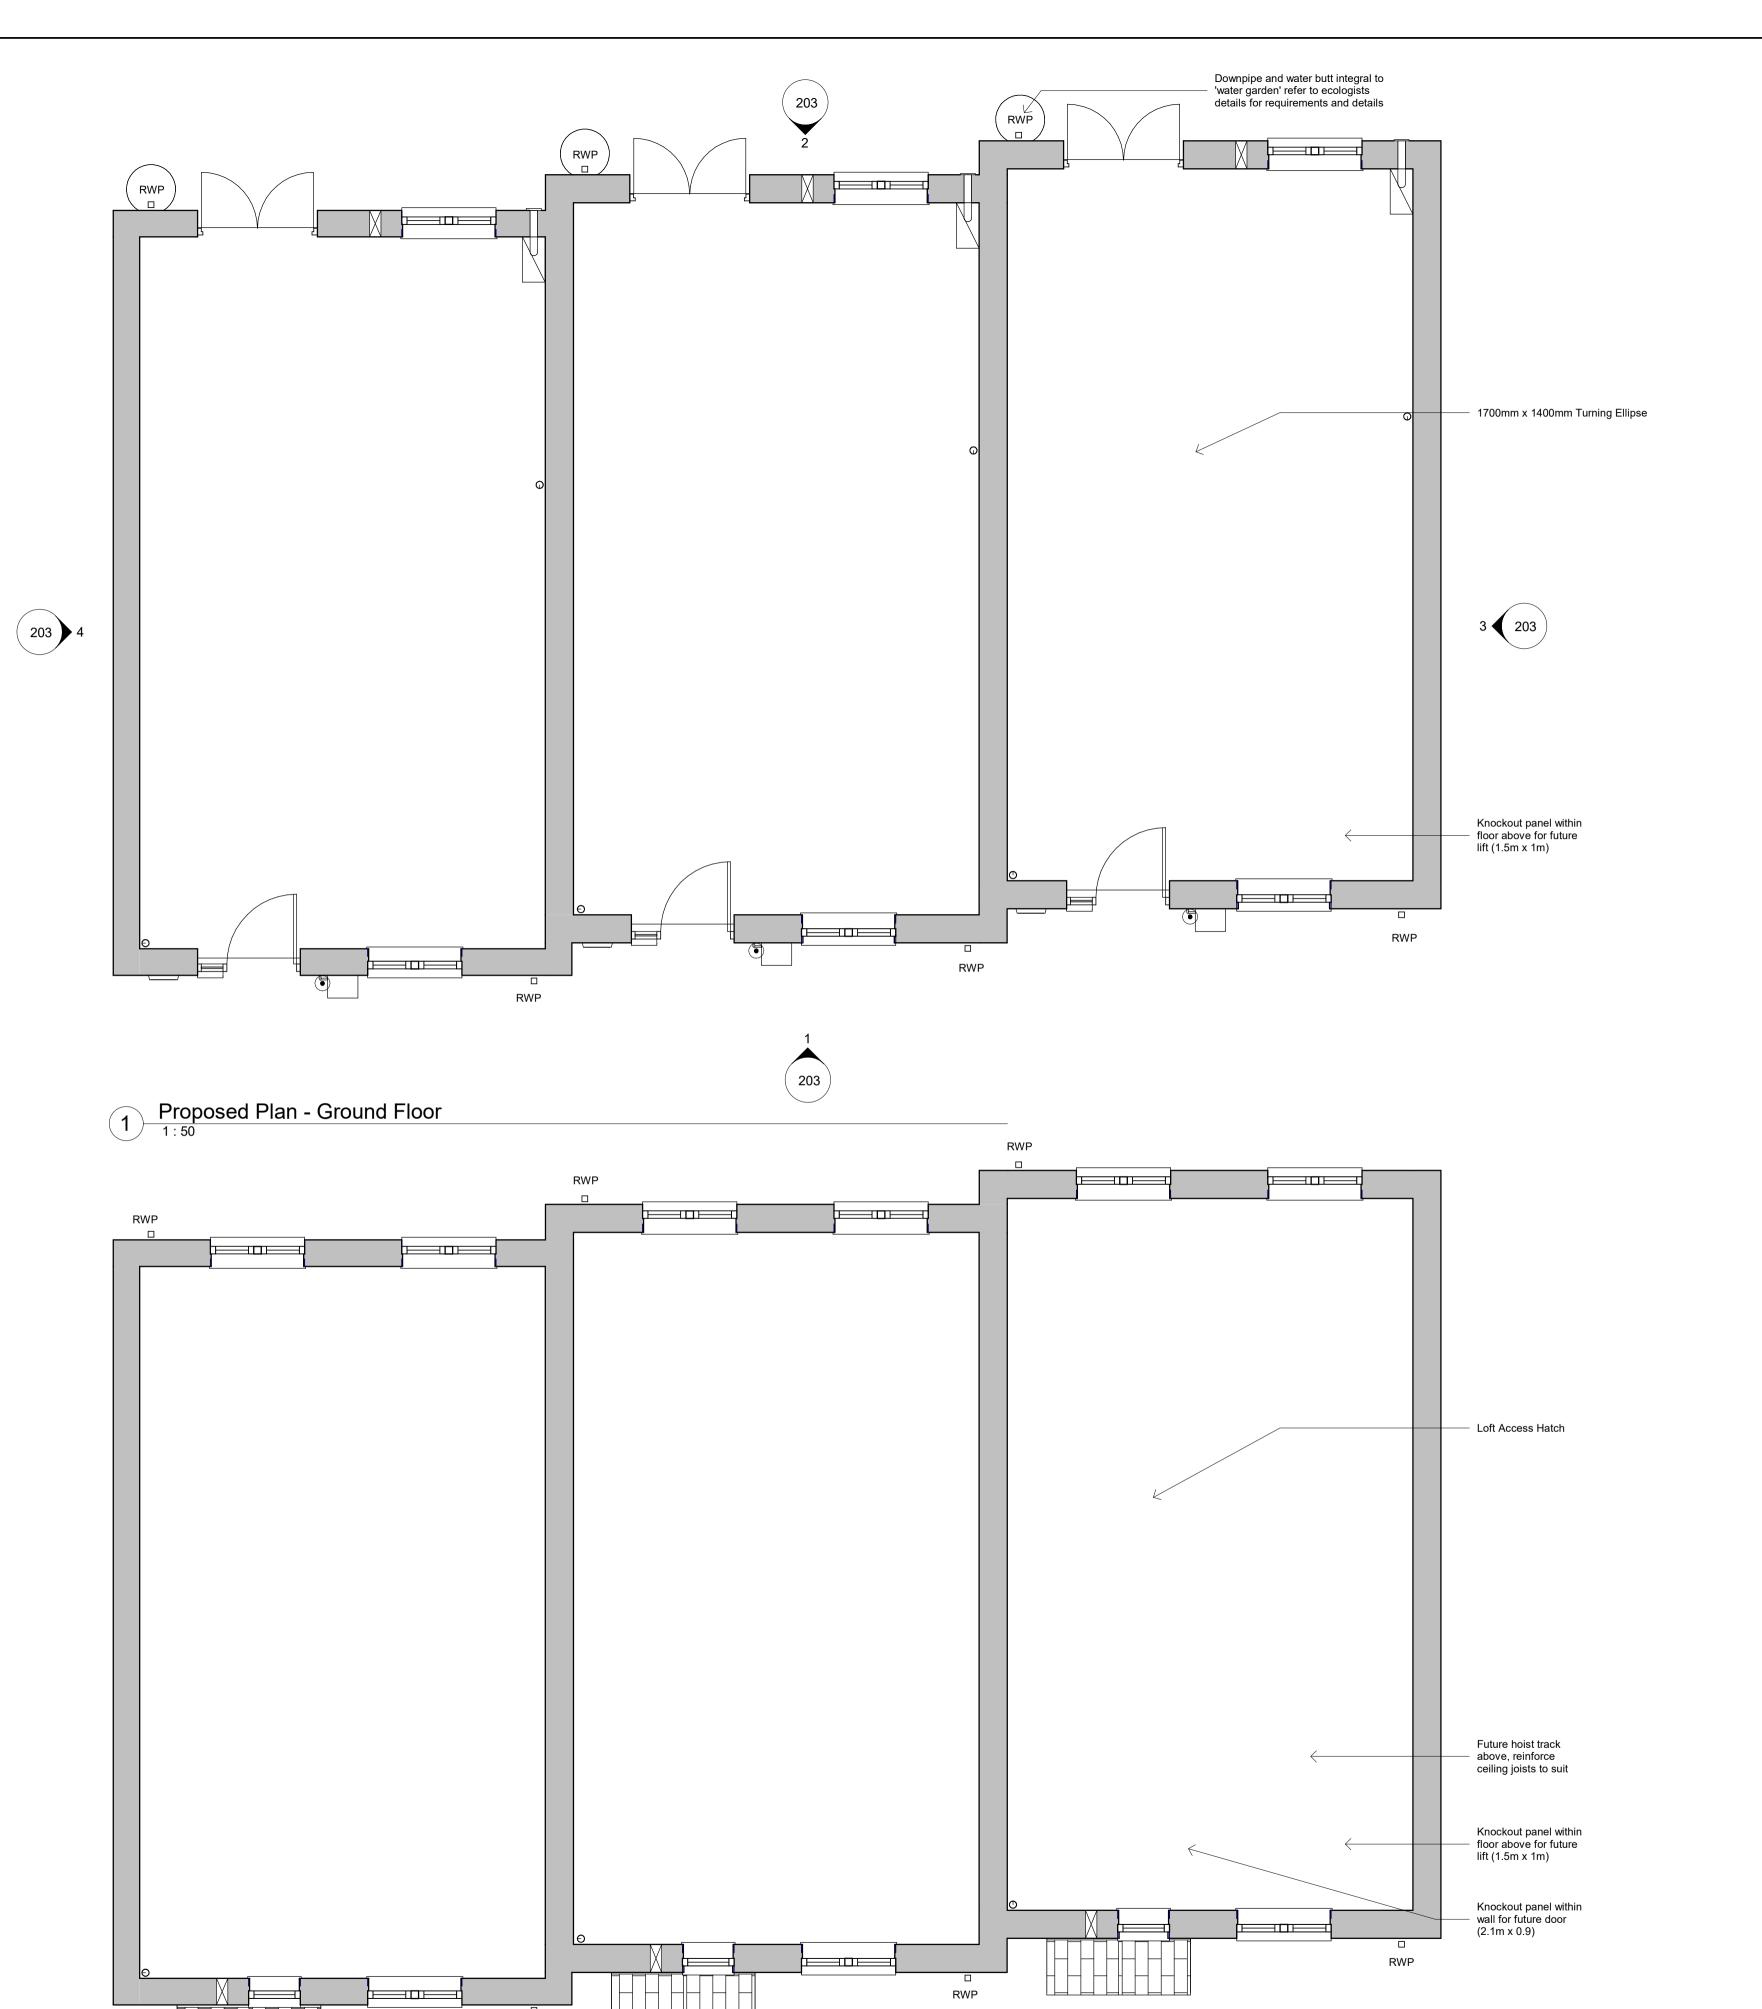

Proposed Plan - First Floor

GIFA (Individual Property) Name 51 m<sup>2</sup> 48 m<sup>2</sup> 99 m²

> GIFA (Gross Building) Level Area

Ground Floor 158 m<sup>2</sup> First Floor 152 m<sup>2</sup> 310 m<sup>2</sup> General Notes