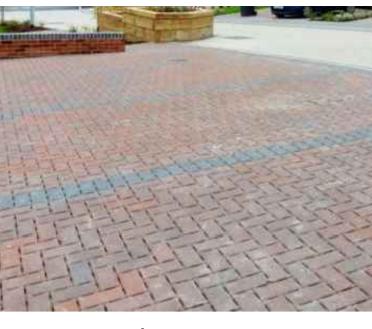

Buff Paving (Shown in Beige Solid Colour)

4 Knee Rail Fencing (Shown in Cyan Solid Line)

| tev Description                                 |             |       | Ву       | Date  |
|-------------------------------------------------|-------------|-------|----------|-------|
| Status : PLAN                                   | INING       |       |          |       |
| Penrhyn<br>Architectural Design                 |             |       |          |       |
| 7 Oakwood<br>Oak Drive<br>Colwyn Ba<br>LL29 7AE | -           |       |          |       |
| Client : NORTHFIELD_PROPERTY<br>DEVELOPMENTS    |             |       |          |       |
| roject : OAK_DRIVE<br>RESIDENTIAL_DEVELOPMENT   |             |       |          |       |
| Prawing : LANDSCAPE_MASTERPLAN<br>(PLOTS_4-14)  |             |       |          |       |
| Scales : A1 © 1/500 A3 © Date :MARCH_22         |             |       |          |       |
| Drawn : AF Che                                  |             | Check | ked : AF |       |
| Job No.                                         | Drawing No. |       | Rev      | ision |
| 1116                                            | PL01.006.1  |       |          | -     |