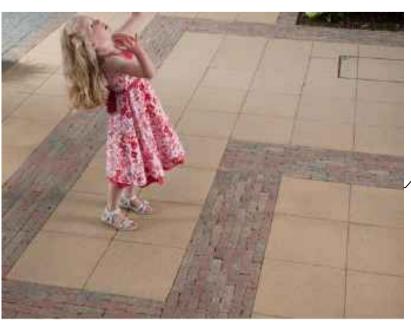

Buff Paving (Shown in Beige Solid Colour)

4 Knee Rail Fencing (Shown in Cyan Solid Line)

| tev Description                                 |             |       | Ву       | Date  |
|-------------------------------------------------|-------------|-------|----------|-------|
| Status : PLAN                                   | INING       |       |          |       |
| Penrhyn<br>Architectural Design                 |             |       |          |       |
| 7 Oakwood<br>Oak Drive<br>Colwyn Ba<br>LL29 7AE | -           |       |          |       |
| Client : NORTHFIELD_PROPERTY<br>DEVELOPMENTS    |             |       |          |       |
| roject : OAK_DRIVE<br>RESIDENTIAL_DEVELOPMENT   |             |       |          |       |
| Prawing : LANDSCAPE_MASTERPLAN<br>(PLOTS_4-14)  |             |       |          |       |
| Scales : A1 © 1/500 A3 © Date :MARCH_22         |             |       |          |       |
| Drawn : AF Che                                  |             | Check | ked : AF |       |
| Job No.                                         | Drawing No. |       | Rev      | ision |
| 1116                                            | PL01.006.1  |       |          | -     |