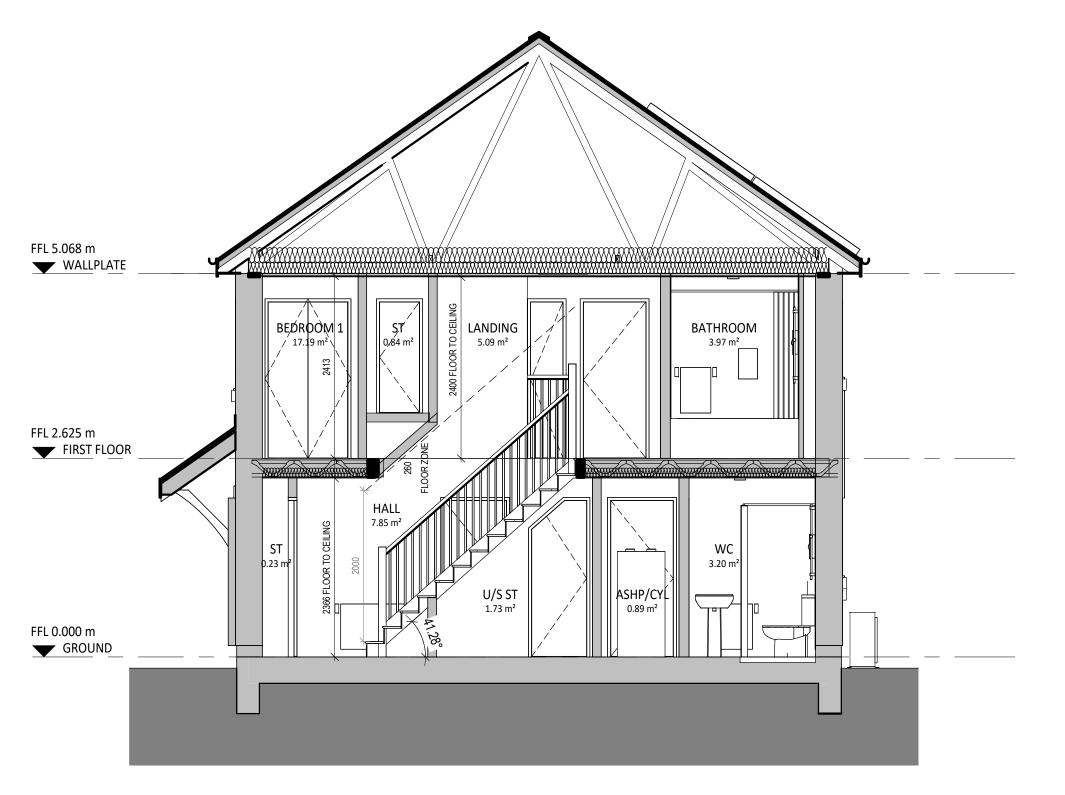

## **4P2B SECTION SEMI DETACHED**

1:50

| А   | AMENDMENTS FOLLOWING WG SCRUTINY | 12/03/25 | Ю  |
|-----|----------------------------------|----------|----|
| REV | DESCRIPTION                      | DATE     | ВҮ |

## 4P2B HOUSE SECTION -SEMI DETACHED

| SCALE             | @A3   DAT<br>1:50   11/06 |         | /N   CHECKED SV |  |
|-------------------|---------------------------|---------|-----------------|--|
| DRAWING<br>STATUS |                           | ANNING  | ING             |  |
| JOB No            | DRAW                      | 'ING No | REVISION        |  |
| C105              | 4 042                     |         | Α               |  |