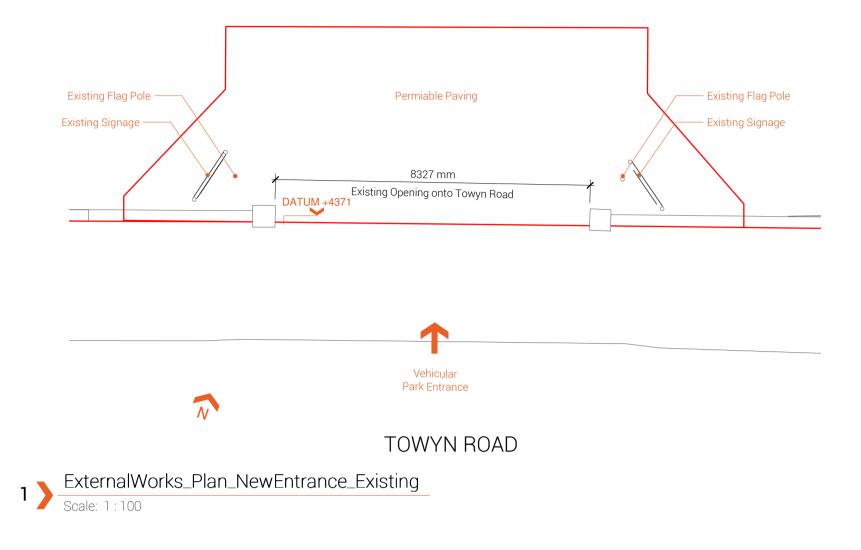

Photo - Existing Entrance

Visualisation - Proposed Entrance

| P1 Issued for Full Planning Application<br>Rev. Revision description |                                    |                             | AKS<br>Drawn                                                     | Checked                 | 23-08-28<br>Date          |                    |
|----------------------------------------------------------------------|------------------------------------|-----------------------------|------------------------------------------------------------------|-------------------------|---------------------------|--------------------|
| FOR REVIEW                                                           |                                    |                             |                                                                  |                         |                           |                    |
| <b>Alice Kate Architects Ltd</b><br>t/a AK Architects                |                                    |                             |                                                                  |                         |                           |                    |
|                                                                      |                                    |                             | Hendre Bach,<br>Hendre Road<br>Conwy<br>LL32 8NX                 | alice(<br>+44 (         | @ak-archite<br>0) 7833112 | ects.co.uk<br>2220 |
| t/a<br>Proje<br>GO<br>GO                                             | ect<br>olden (<br>olden (          | Gate Le                     | Hendre Road<br>Conwy<br>LL32 8NX<br>eisure Comp<br>oliday Centre | +44 (                   | 0) 7833112                | 2220               |
| roje<br>GO<br>GO<br>TO                                               | ect<br>olden (<br>olden (<br>wyn L | Gate Le<br>Gate H<br>L22 91 | Hendre Road<br>Conwy<br>LL32 8NX<br>eisure Comp<br>oliday Centre | +44 (<br>llex<br>e, Tow | 0) 7833112                | 2220               |