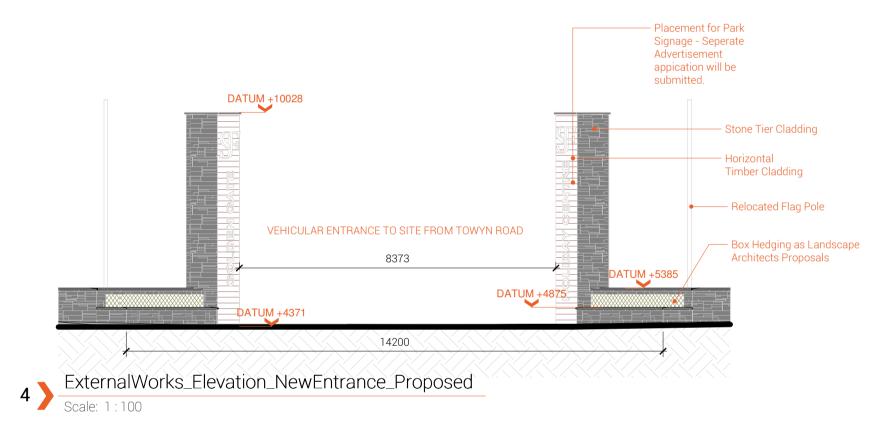

Photo - Existing Entrance

Visualisation - Proposed Entrance

| P1 Issued for Full Planning Application<br>Rev. Revision description |                                    |                             | AKS<br>Drawn                                                     | Checked                 | 23-08-28<br>Date          |                    |
|----------------------------------------------------------------------|------------------------------------|-----------------------------|------------------------------------------------------------------|-------------------------|---------------------------|--------------------|
| FOR REVIEW                                                           |                                    |                             |                                                                  |                         |                           |                    |
| <b>Alice Kate Architects Ltd</b><br>t/a AK Architects                |                                    |                             |                                                                  |                         |                           |                    |
|                                                                      |                                    |                             | Hendre Bach,<br>Hendre Road<br>Conwy<br>LL32 8NX                 | alice(<br>+44 (         | @ak-archite<br>0) 7833112 | ects.co.uk<br>2220 |
| t/a<br>Proje<br>GO<br>GO                                             | ect<br>olden (<br>olden (          | Gate Le                     | Hendre Road<br>Conwy<br>LL32 8NX<br>eisure Comp<br>oliday Centre | +44 (                   | 0) 7833112                | 2220               |
| roje<br>GO<br>GO<br>TO                                               | ect<br>olden (<br>olden (<br>wyn L | Gate Le<br>Gate H<br>L22 91 | Hendre Road<br>Conwy<br>LL32 8NX<br>eisure Comp<br>oliday Centre | +44 (<br>llex<br>e, Tow | 0) 7833112                | 2220               |