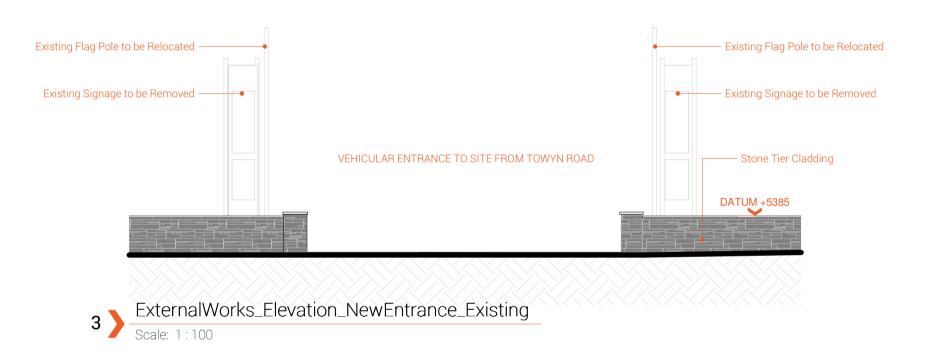

Photo - Existing Entrance

Visualisation - Proposed Entrance

| P1 Issued for Full Planning Application<br>Rev. Revision description |                                    |                             | AKS<br>Drawn                                                     | Checked                 | 23-08-28<br>Date          |                    |
|----------------------------------------------------------------------|------------------------------------|-----------------------------|------------------------------------------------------------------|-------------------------|---------------------------|--------------------|
| FOR REVIEW                                                           |                                    |                             |                                                                  |                         |                           |                    |
| <b>Alice Kate Architects Ltd</b><br>t/a AK Architects                |                                    |                             |                                                                  |                         |                           |                    |
|                                                                      |                                    |                             | Hendre Bach,<br>Hendre Road<br>Conwy<br>LL32 8NX                 | alice(<br>+44 (         | @ak-archite<br>0) 7833112 | ects.co.uk<br>2220 |
| t/a<br>Proje<br>GO<br>GO                                             | ect<br>olden (<br>olden (          | Gate Le                     | Hendre Road<br>Conwy<br>LL32 8NX<br>eisure Comp<br>oliday Centre | +44 (                   | 0) 7833112                | 2220               |
| roje<br>GO<br>GO<br>TO                                               | ect<br>olden (<br>olden (<br>wyn L | Gate Le<br>Gate H<br>L22 91 | Hendre Road<br>Conwy<br>LL32 8NX<br>eisure Comp<br>oliday Centre | +44 (<br>llex<br>e, Tow | 0) 7833112                | 2220               |