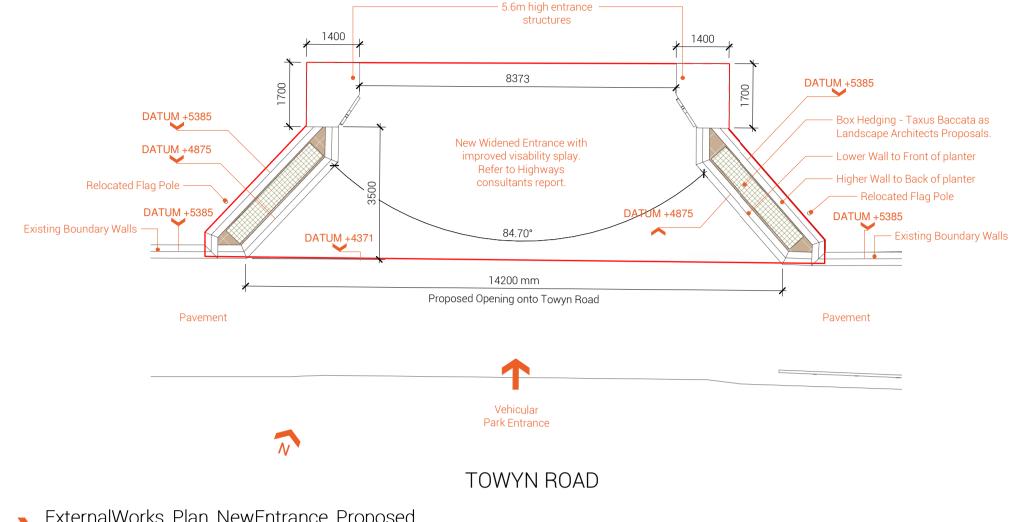

Photo - Existing Entrance

Visualisation - Proposed Entrance

| P1 Issued for Full Planning Application<br>Rev. Revision description |                                    |                             | AKS<br>Drawn                                                     | Checked                 | 23-08-28<br>Date          |                    |
|----------------------------------------------------------------------|------------------------------------|-----------------------------|------------------------------------------------------------------|-------------------------|---------------------------|--------------------|
| FOR REVIEW                                                           |                                    |                             |                                                                  |                         |                           |                    |
| <b>Alice Kate Architects Ltd</b><br>t/a AK Architects                |                                    |                             |                                                                  |                         |                           |                    |
|                                                                      |                                    |                             | Hendre Bach,<br>Hendre Road<br>Conwy<br>LL32 8NX                 | alice(<br>+44 (         | @ak-archite<br>0) 7833112 | ects.co.uk<br>2220 |
| t/a<br>Proje<br>GO<br>GO                                             | ect<br>olden (<br>olden (          | Gate Le                     | Hendre Road<br>Conwy<br>LL32 8NX<br>eisure Comp<br>oliday Centre | +44 (                   | 0) 7833112                | 2220               |
| roje<br>GO<br>GO<br>TO                                               | ect<br>olden (<br>olden (<br>wyn L | Gate Le<br>Gate H<br>L22 91 | Hendre Road<br>Conwy<br>LL32 8NX<br>eisure Comp<br>oliday Centre | +44 (<br>llex<br>e, Tow | 0) 7833112                | 2220               |