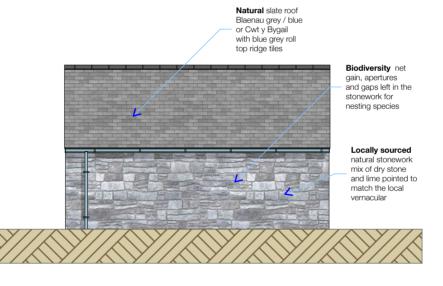

E-08

2

5

1:50

Proposed Front Elevation

Proposed Rear Elevation

1:100

1:100

Biodiversity net gain, apertures and gaps left in the stonework for nesting species Accoya s/ wood painted external doors

Proposed Side Elevation 1:100

Proposed Side Elevation

DESIGN AND ARCHITECTURE M-SParc, Parc Gwyddoniaeth Menai, Gaerwen, Anglesey, LL60 6AG