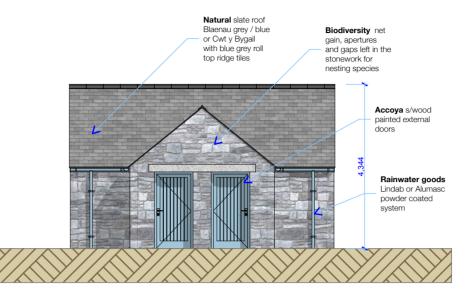

E-08

2

5

1:50

Proposed Front Elevation

Proposed Rear Elevation

1:100

1:100

Biodiversity net gain, apertures and gaps left in the stonework for nesting species Accoya s/ wood painted external doors

Proposed Side Elevation 1:100

Proposed Side Elevation

DESIGN AND ARCHITECTURE M-SParc, Parc Gwyddoniaeth Menai, Gaerwen, Anglesey, LL60 6AG