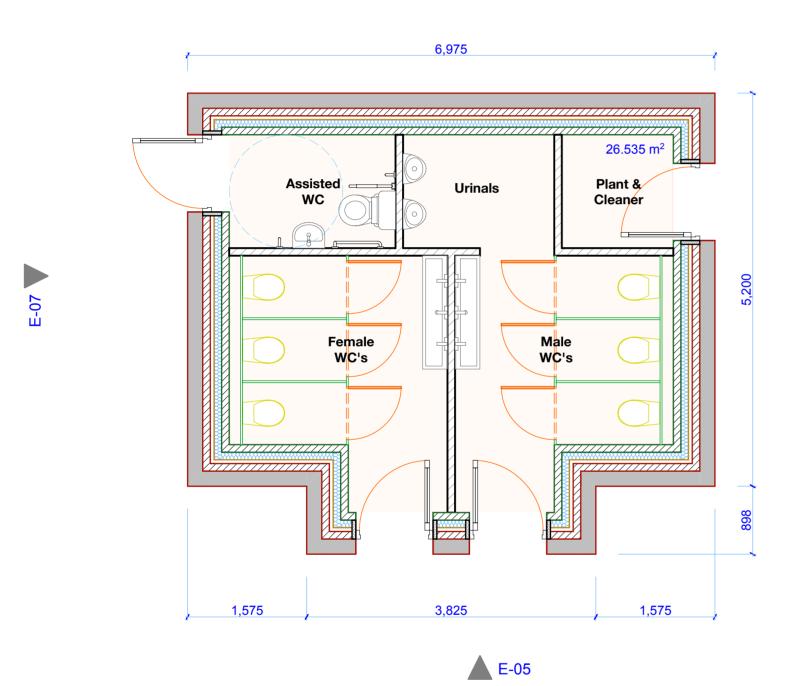

E-08



2

5

1:50



Proposed Front Elevation

Proposed Rear Elevation

1:100

1:100

Biodiversity net gain, apertures and gaps left in the stonework for nesting species Accoya s/ wood painted external doors

Proposed Side Elevation 1:100





Proposed Side Elevation

DESIGN AND ARCHITECTURE M-SParc, Parc Gwyddoniaeth Menai, Gaerwen, Anglesey, LL60 6AG

1:100

t: 01248 717230 e: office@wmdesign.co.uk w: www.wmdesign.co.uk

## **Proposed Toilet Blocks**

Rev Change Description

## Cae Du

## Beddgelert

## **Proposed Toilet Block**

| project           | drawing status | date<br>13/02/2025 |     |
|-------------------|----------------|--------------------|-----|
| SH2118            | Preliminary    |                    |     |
| originator        | scale @ A2     | number             | rev |
| A