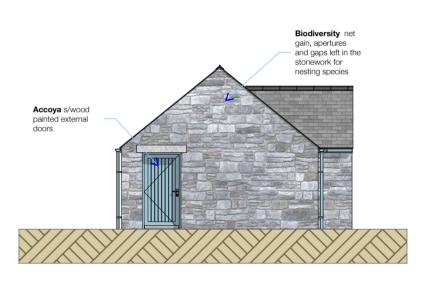

Biodiversity net gain, apertures and gaps left in the stonework for nesting species Accoya s/ wood painted external doors

Proposed Side Elevation 1:100

Proposed Side Elevation

DESIGN AND ARCHITECTURE M-SParc, Parc Gwyddoniaeth Menai, Gaerwen, Anglesey, LL60 6AG