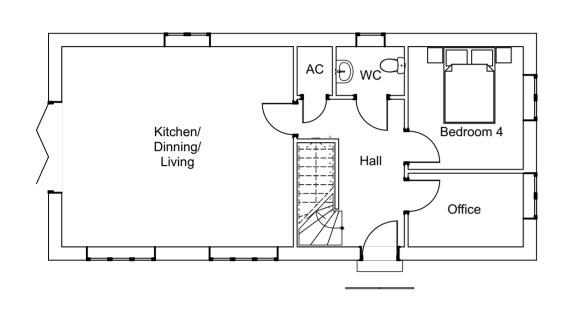

House Type C - 4B6P - GIFA Ground Floor: 64.67m<sup>2</sup>

First Floor: 64.67m<sup>2</sup> Total: 129.34m<sup>2</sup>

Material notes added.

Plans and Elevations Revised. Plans and Elevations Revised.

Proposed Ground Floor

Proposed Side Elevation 1:100

Proposed Front Elevation 1:100

Proposed First Floor

Proposed Side Elevation 1:100

1:100 Proposed Rear Elevation

1:100

STATUS:

amosgroup.co.uk 01538 399813