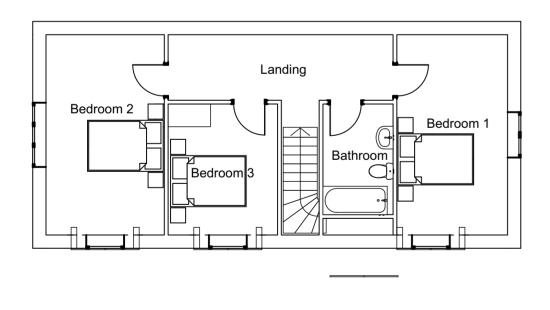

House Type C - 4B6P - GIFA Ground Floor: 64.67m<sup>2</sup>

First Floor: 64.67m<sup>2</sup> Total: 129.34m<sup>2</sup>

Material notes added.

Plans and Elevations Revised. Plans and Elevations Revised.

Proposed Ground Floor

Proposed Side Elevation 1:100

Proposed Front Elevation 1:100

Proposed First Floor

Proposed Side Elevation 1:100

1:100 Proposed Rear Elevation

1:100

STATUS:

amosgroup.co.uk 01538 399813